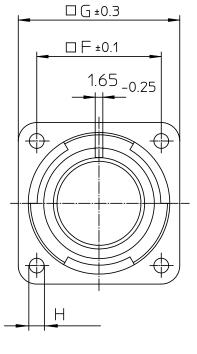

| NO. | MASSE / DIMENSIO |
|-----|------------------|
|     | F0.4             |
| Α   | 53.4             |
| В   | 24.05            |
| С   | 4                |
| D   | 33.8             |
| Е   | 47.8             |
| F   | 44.5             |
| G   | 57               |
| Н   | 4.3              |

dil dinensione are in nen
Dimensione without tolerance indications are general tolerances in acc. with DIN7168m

description

CUSTOMER

description CA3102E32-8P-B-0.5
Box mounting receptacle (rear mount, through holes)