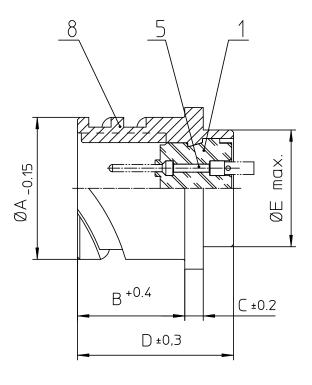

| NO. | MASSE / DIMENSIO |
|-----|------------------|
|     | F0.4             |
| Α   | 53.4             |
| В   | 24.05            |
| С   | 4                |
| D   | 33.8             |
| Е   | 47.8             |
| F   | 44.5             |
| G   | 57               |
| Н   | 4.3              |

|  | NO. | BESCHREIBUNG / DESCRIPTION          |
|--|-----|-------------------------------------|
|  | 1   | ISOLIERKÖRPER STIFT / INSULATOR PIN |
|  | 5   | KONTAKTSTIFT/ CONTACT PIN           |
|  | 8   | DOSENGEHÄUSE / SHELL                |

dil dinensione are in nen
Dimensione without tolerance indications are general tolerances in acc. with DIN7168m

description

CUSTOMER

description CA3102E32-8P-B-0.5
Box mounting receptacle (rear mount, through holes)