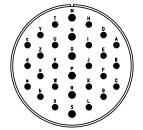

| NO. | MASSE / DIMENSIO |
|-----|------------------|
|     | F0.4             |
| Α   | 53.4             |
| В   | 24.05            |
| С   | 4                |
| D   | 33.8             |
| Е   | 47.8             |
| F   | 44.5             |
| G   | 57               |
| Н   | 4.3              |

|  | NO. | BESCHREIBUNG / DESCRIPTION          |
|--|-----|-------------------------------------|
|  | 1   | ISOLIERKÖRPER STIFT / INSULATOR PIN |
|  | 5   | KONTAKTSTIFT/ CONTACT PIN           |
|  | 8   | DOSENGEHÄUSE / SHELL                |



dil dinensione are in nen
Dimensione without tolerance indications are general tolerances in acc. with DIN7168m

description

CUSTOMER

description CA3102E32-8P-B-0.5
Box mounting receptacle (rear mount, through holes)

Solder Cup / Pin / Layout: 32-8

Solder Cup / Pin / Layout: 32-8