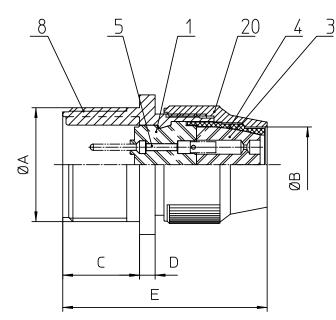

|   | NO. | BESCHREIBUNG / DESCRIPTION          |
|---|-----|-------------------------------------|
|   | 1   | ISOLIERKÖRPER STIFT / INSULATOR PIN |
|   | 3   | DICHTKÖRPER / GROMMET               |
|   | 4   | ENDRING / ENDRING                   |
| - | 5   | KONTAKTSTIFT/ CONTACT PIN           |
|   | 8   | DOSENGEHÄUSE / SHELL                |
|   | 20  | KURZES ENDGEHÄUSE/SHORT ENDBELL     |
|   |     |                                     |

| NO. | MASSE / DIMENSIO |
|-----|------------------|
| А   | 2-18NS-2A        |
| в   | 38.5             |
| с   | 22.2             |
| D   | 3.2              |
| E   | 53               |
| F   | 44.5             |
| G   | 57               |
| н   | 4.4              |