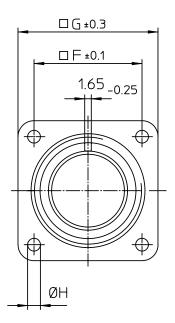

| NO. | MASSE / DIMENSIO |
|-----|------------------|
| А   | 2-18NS-2A        |
| в   | 38.5             |
| с   | 22.2             |
| D   | 3.2              |
| E   | 53               |
| F   | 44.5             |
| G   | 57               |
| н   | 4.4              |