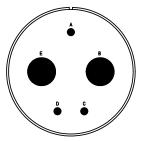

| Note: Due to an automatic nomenclature system, numbers generated<br>may not be sequential. | all dimensions are in mm<br>Dimensions without tolerance indications are general tolerances in acc. with DIN7168m |                                                                                       | drawing for      |
|--------------------------------------------------------------------------------------------|-------------------------------------------------------------------------------------------------------------------|---------------------------------------------------------------------------------------|------------------|
| Notiz: Durch ein automatisches Benennungssystem können                                     |                                                                                                                   |                                                                                       | CUSTOMER         |
| Nummerierungen entstehen, die nicht fortlaufend sind.                                      | 8 A A A A A A A A A A A A A A A A A A A                                                                           | description CA3100R32-1P                                                              |                  |
| Material Specification:                                                                    | 🗆 💙 ІТТ                                                                                                           | Vall mounting receptacle                                                              |                  |
| Shell Material: Aluminium alloy                                                            |                                                                                                                   | 0 1                                                                                   | and apple slaves |
| Shell Plating: Olive drab chromate coating over cadmium plating                            | Engineered for life<br>ITT CANNON GmbH<br>D - 71384 Weinstadt/Germany                                             | Shortened light-weight endbell without cable clamp<br>Solder Cup / Pin / Layout: 32-1 |                  |
| Insulator Material: Neoprene                                                               |                                                                                                                   |                                                                                       |                  |
| Contact Material: Copper alloy                                                             | © All rights reserved. Reproduction or is                                                                         | ssue to third in any form the page revisi                                             | ion              |
| Contact Plating: Hard silver                                                               | whotever is only permitted with written out                                                                       | 3. Feb 11                                                                             |                  |
|                                                                                            |                                                                                                                   |                                                                                       |                  |