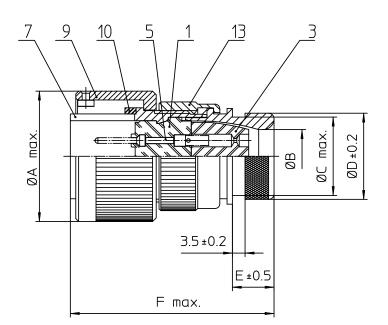

Note: Notiz:

| NO. | BESCHREIBUNG / DESCRIPTION           |
|-----|--------------------------------------|
| 1   | ISOLIERKÖRPER STIFT / INSULATOR PIN  |
| 3   | DICHTKÖRPER / GROMMET                |
| 5   | KONTAKTSTIFT/ CONTACT PIN            |
| 7   | ZYLINDERGHÄUSE / BARREL              |
| 9   | ÜBERWURFMUTTER / COUPLING NUT        |
| 10  | DICHTRING FRONT / FRONT SEALING RING |
| 13  | ENDGEHÄUSE DN / ENDBELL HEATSHRINK   |
|     |                                      |

| NO. | MASSE / DIMENSIO |
|-----|------------------|
| А   | 53.4             |
| в   | 27               |
| с   | 34.5             |
| D   | 37.8             |
| Е   | 12.7             |
| F   | 63               |

| Note: Due to an automatic nomenclature system, numbers generated<br>may not be sequential. | all dimensions are in mm                                                                                                                        |                                     | drawing for |  |
|--------------------------------------------------------------------------------------------|-------------------------------------------------------------------------------------------------------------------------------------------------|-------------------------------------|-------------|--|
| Notiz: Durch ein automatisches Benennungssystem können                                     | Dimensions without tolerance indications are general tolerances in acc. with DIN7168m                                                           |                                     | CUSTOMER    |  |
| Nummerierungen entstehen, die nicht fortlaufend sind.                                      | <b>×</b>                                                                                                                                        | description CA3106E28-15P-B-02-A176 |             |  |
| Material Specification:                                                                    | 🛛 🏹 ІТТ 🚽                                                                                                                                       | Plug, straight                      |             |  |
| Shell Material: Aluminium alloy                                                            |                                                                                                                                                 | Endbell for heatshrink boots        |             |  |
| Shell Plating: Olive drab chromate over cadmium plating                                    | Engineered for life                                                                                                                             |                                     |             |  |
| Insulator Material: CR-Elastomere                                                          | ITT CANNON GmbH<br>D - 71384 Weinstadt/Germany                                                                                                  | AWG Crimp / Pin / Layout: 28-15     |             |  |
| Contact Material: Copper alloy                                                             | © All rights reserved. Reproduction or issue to third in any form underwer is only penaltled with written authorization of ITT Cannon 11/1 9321 |                                     | ion         |  |
| Contact Plating: Gold 0,5 mµ                                                               |                                                                                                                                                 |                                     | 12. Apr 11  |  |
|                                                                                            |                                                                                                                                                 |                                     |             |  |