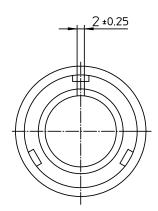

| NO. | MASSE / DIMENSIO |
|-----|------------------|
| А   | 53.4             |
| в   | 27               |
| с   | 34.5             |
| D   | 37.8             |
| Е   | 12.7             |
| F   | 63               |

| Note: Due to an automatic nomenclature system, numbers generated<br>may not be sequential. | all dimensions are in mm                                                                                                                        |                                     | drawing for |  |
|--------------------------------------------------------------------------------------------|-------------------------------------------------------------------------------------------------------------------------------------------------|-------------------------------------|-------------|--|
| Notiz: Durch ein automatisches Benennungssystem können                                     | Dimensions without tolerance indications are general tolerances in acc. with DIN7168m                                                           |                                     | CUSTOMER    |  |
| Nummerierungen entstehen, die nicht fortlaufend sind.                                      | <b>×</b>                                                                                                                                        | description CA3106E28-15P-B-02-A176 |             |  |
| Material Specification:                                                                    | 🛛 🏹 ІТТ 🚽                                                                                                                                       | Plug, straight                      |             |  |
| Shell Material: Aluminium alloy                                                            |                                                                                                                                                 | Endbell for heatshrink boots        |             |  |
| Shell Plating: Olive drab chromate over cadmium plating                                    | Engineered for life                                                                                                                             |                                     |             |  |
| Insulator Material: CR-Elastomere                                                          | ITT CANNON GmbH<br>D - 71384 Weinstadt/Germany                                                                                                  | AWG Crimp / Pin / Layout: 28-15     |             |  |
| Contact Material: Copper alloy                                                             | © All rights reserved. Reproduction or issue to third in any form underwer is only penaltled with written authorization of ITT Cannon 11/1 9321 |                                     | ion         |  |
| Contact Plating: Gold 0,5 mµ                                                               |                                                                                                                                                 |                                     | 12. Apr 11  |  |
|                                                                                            |                                                                                                                                                 |                                     |             |  |