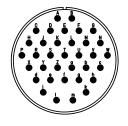

| Note: Due to an automatic nomenclature system, numbers generated<br>may not be sequential. | all dimensions are in mm                                                                                                                        |                                     | drawing for |  |
|--------------------------------------------------------------------------------------------|-------------------------------------------------------------------------------------------------------------------------------------------------|-------------------------------------|-------------|--|
| Notiz: Durch ein automatisches Benennungssystem können                                     | Dimensions without tolerance indications are general tolerances in acc. with DIN7168m                                                           |                                     | CUSTOMER    |  |
| Nummerierungen entstehen, die nicht fortlaufend sind.                                      | <b>×</b>                                                                                                                                        | description CA3106E28-15P-B-02-A176 |             |  |
| Material Specification:                                                                    | 🛛 🏹 ІТТ 🚽                                                                                                                                       | Plug, straight                      |             |  |
| Shell Material: Aluminium alloy                                                            |                                                                                                                                                 | Endbell for heatshrink boots        |             |  |
| Shell Plating: Olive drab chromate over cadmium plating                                    | Engineered for life                                                                                                                             |                                     |             |  |
| Insulator Material: CR-Elastomere                                                          | ITT CANNON GmbH<br>D - 71384 Weinstadt/Germany                                                                                                  | AWG Crimp / Pin / Layout: 28-15     |             |  |
| Contact Material: Copper alloy                                                             | © All rights reserved. Reproduction or issue to third in any form underwer is only penaltled with written authorization of ITT Cannon 11/1 9321 |                                     | ion         |  |
| Contact Plating: Gold 0,5 mµ                                                               |                                                                                                                                                 |                                     | 12. Apr 11  |  |
|                                                                                            |                                                                                                                                                 |                                     |             |  |