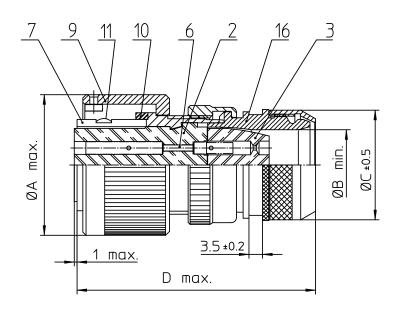

| NO. | MASSE / DIMENSIO |
|-----|------------------|
| Α   | 43.1             |
| В   | 20.8             |
| С   | 34               |
| D   | 70               |

| NO. | BESCHREIBUNG / DESCRIPTION              |
|-----|-----------------------------------------|
| 2   | ISOLIERKÖRPER BUCHSE / INSULATOR SOCKET |
| 3   | DICHTKÖRPER / GROMMET                   |
| 6   | KONTAKTBUCHSE / CONTACT SOCKET          |
| 7   | ZYLINDERGHÄUSE / BARREL                 |
| 9   | ÜBERWURFMUTTER / COUPLING NUT           |
| 10  | DICHTRING FRONT / FRONT SEALING RING    |
| 11  | SCHIRMKRANZ/SHIELDING BRAID             |
| 16  | ENDGEHÄUSE GESCHIRMT / ENDBELL SHIELDED |