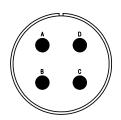

Contact Material: Copper alloy
Contact Plating: Hard silver

drawing for CUSTOMER all dimensions are in mm Dimensions without tolerance **♦** ITT description CA3106E22-22S-B-14 Plug, straight shielded Endbell with clamp and bushing Metric Crimp / Socket / Layout: 22-22 Engineered for life ITT CANNON GmbH D - 71384 Weinstadl/Germany