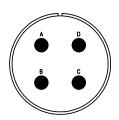

Contact Material: Copper alloy
Contact Plating: Hard silver

drawing for CUSTOMER all dimensions are in mm Dimensions without tolerance **♦** ITT description CA3106E22-22S-B-13

Plug, straight shielded Endbell with clamp and bushing Solder Cup / Socket / Layout: 22-22