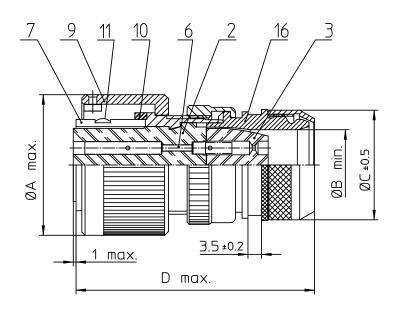

| NO. | MASSE / DIMENSIO |
|-----|------------------|
| Α   | 43.1             |
| В   | 20.8             |
| С   | 34               |
| D   | 70               |

| NO. | BESCHREIBUNG / DESCRIPTION              |
|-----|-----------------------------------------|
| 2   | ISOLIERKÖRPER BUCHSE / INSULATOR SOCKET |
| 3   | DICHTKÖRPER / GROMMET                   |
| 6   | KONTAKTBUCHSE / CONTACT SOCKET          |
| 7   | ZYLINDERGHÄUSE / BARREL                 |
| 9   | ÜBERWURFMUTTER / COUPLING NUT           |
| 10  | DICHTRING FRONT / FRONT SEALING RING    |
| 11  | SCHIRMKRANZ/SHIELDING BRAID             |
| 16  | ENDGEHÄUSE GESCHIRMT / ENDBELL SHIELDED |

| Note:  | Due to an automatic nomenclature system, numbers generated may not be sequential. |                                                                                      |  |
|--------|-----------------------------------------------------------------------------------|--------------------------------------------------------------------------------------|--|
| Notiz: | Durch ein a<br>Nummerier                                                          | utomatisches Benennungssystem können<br>ungen entstehen, die nicht fortlaufend sind. |  |
|        |                                                                                   |                                                                                      |  |
| Mater  | ial Specific                                                                      | ation:                                                                               |  |
|        | ial Specific                                                                      | ation:Aluminium alloy                                                                |  |
| Shell  |                                                                                   |                                                                                      |  |

Contact Material: Copper alloy
Contact Plating: Hard silver

drawing for CUSTOMER all dimensions are in mm Dimensions without tolerance **♦** ITT description CA3106E22-22S-B-13

Plug, straight shielded Endbell with clamp and bushing Solder Cup / Socket / Layout: 22-22