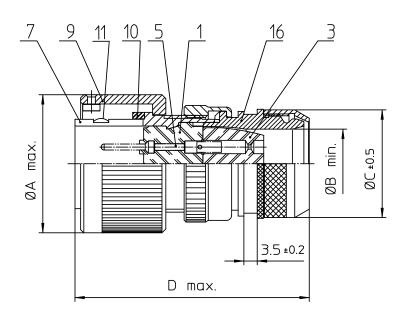

| NO. | BESCHREIBUNG / DESCRIPTION              |
|-----|-----------------------------------------|
| 1   | ISOLIERKÖRPER STIFT / INSULATOR PIN     |
| 3   | DICHTKÖRPER / GROMMET                   |
| 5   | KONTAKTSTIFT/ CONTACT PIN               |
| 7   | ZYLINDERGHÄUSE / BARREL                 |
| 9   | ÜBERWURFMUTTER / COUPLING NUT           |
| 10  | DICHTRING FRONT / FRONT SEALING RING    |
| 11  | SCHIRMKRANZ/SHIELDING BRAID             |
| 16  | ENDGEHÄUSE GESCHIRMT / ENDBELL SHIELDED |
|     |                                         |

| NO. | MASSE / DIMENSIO |
|-----|------------------|
| А   | 43.1             |
| в   | 20.8             |
| с   | 34               |
| D   | 70               |

| Note: Due to an automatic nomenclature system, numbers generated may not be sequential.                         | all dimensions are in mm<br>Dimensions without tolerance indications are general tolerances in acc. with DIN7168m |                                 | drawing for<br>CUSTOMER |  |
|-----------------------------------------------------------------------------------------------------------------|-------------------------------------------------------------------------------------------------------------------|---------------------------------|-------------------------|--|
| Notiz: Durch ein automatisches Benennungssystem können<br>Nummerierungen entstehen, die nicht fortlaufend sind. | desc                                                                                                              | description CA3106E22-22P-B-14  |                         |  |
| Material Specification:                                                                                         | Plug                                                                                                              | Plug, straight shielded         |                         |  |
| Shell Material: Aluminium alloy                                                                                 | End                                                                                                               | bell with clamp and bushing     |                         |  |
| Shell Plating: Olive drab chromate over cadmium plating                                                         |                                                                                                                   | tric Crimp / Pin / Layout: 22-2 | -                       |  |
| Insulator Material: CR-Elastomere                                                                               | ITT CANNON GmbH Mel<br>D - 71384 Weinstadt/Germany                                                                | 2                               |                         |  |
| Contact Material: Copper alloy                                                                                  | © All rights reserved, Reproduction or issue to                                                                   | vision                          |                         |  |
| Contact Plating: Hard silver                                                                                    | whatever is only permitted with written authorization                                                             | 2 12. Apr 11                    |                         |  |