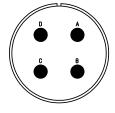

| NO. | MASSE / DIMENSIO |
|-----|------------------|
| А   | 43.1             |
| в   | 20.8             |
| с   | 34               |
| D   | 70               |

| Note: Due to an automatic nomenclature system, numbers generated may not be sequential.                         | all dimensions are in mm<br>Dimensions without tolerance indications are general tolerances in acc. with DIN7168m |                                 | drawing for<br>CUSTOMER |  |
|-----------------------------------------------------------------------------------------------------------------|-------------------------------------------------------------------------------------------------------------------|---------------------------------|-------------------------|--|
| Notiz: Durch ein automatisches Benennungssystem können<br>Nummerierungen entstehen, die nicht fortlaufend sind. | desc                                                                                                              | description CA3106E22-22P-B-14  |                         |  |
| Material Specification:                                                                                         | Plug                                                                                                              | Plug, straight shielded         |                         |  |
| Shell Material: Aluminium alloy                                                                                 | End                                                                                                               | bell with clamp and bushing     |                         |  |
| Shell Plating: Olive drab chromate over cadmium plating                                                         |                                                                                                                   | tric Crimp / Pin / Layout: 22-2 | -                       |  |
| Insulator Material: CR-Elastomere                                                                               | ITT CANNON GmbH Mel<br>D - 71384 Weinstadt/Germany                                                                | 2                               |                         |  |
| Contact Material: Copper alloy                                                                                  | © All rights reserved, Reproduction or issue to                                                                   | vision                          |                         |  |
| Contact Plating: Hard silver                                                                                    | whatever is only permitted with written authorization                                                             | 2 12. Apr 11                    |                         |  |