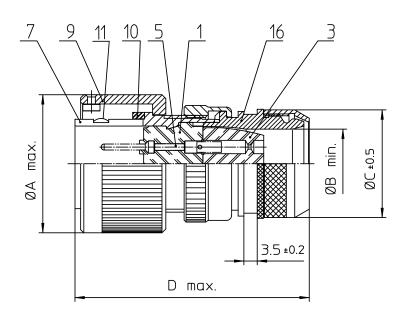

| NO. | BESCHREIBUNG / DESCRIPTION              |
|-----|-----------------------------------------|
| 1   | ISOLIERKÖRPER STIFT / INSULATOR PIN     |
| 3   | DICHTKÖRPER / GROMMET                   |
| 5   | KONTAKTSTIFT/ CONTACT PIN               |
| 7   | ZYLINDERGHÄUSE / BARREL                 |
| 9   | ÜBERWURFMUTTER / COUPLING NUT           |
| 10  | DICHTRING FRONT / FRONT SEALING RING    |
| 11  | SCHIRMKRANZ/SHIELDING BRAID             |
| 16  | ENDGEHÄUSE GESCHIRMT / ENDBELL SHIELDED |
|     |                                         |

| NO. | MASSE / DIMENSIO |
|-----|------------------|
| А   | 43.1             |
| в   | 20.8             |
| с   | 34               |
| D   | 70               |

| Note: Due to an automatic nomenclature system, numbers generated<br>may not be sequential.                      | all dimensions are in mm<br>Dimensions without tolerance indications are general tolerances in acc. with DIN7169m |                                | drawing for<br>CUSTOMER |  |
|-----------------------------------------------------------------------------------------------------------------|-------------------------------------------------------------------------------------------------------------------|--------------------------------|-------------------------|--|
| Notiz: Durch ein automatisches Benennungssystem können<br>Nummerierungen entstehen, die nicht fortlaufend sind. | × .                                                                                                               | description CA3106E22-22P-B-13 |                         |  |
| Material Specification:                                                                                         | Plug, straight shielded                                                                                           |                                |                         |  |
| Shell Material: Aluminium alloy   Shell Plating: Olive drab chromate over cadmium plating                       |                                                                                                                   | Endbell with clamp and bushing |                         |  |
| Insulator Material: CR-Elastomere                                                                               |                                                                                                                   | . ,                            |                         |  |
| Contact Material: Copper alloy                                                                                  |                                                                                                                   |                                | ion                     |  |
| Contact Plating: Hard silver                                                                                    | where is only permited with which donor                                                                           | 2. Apr 11                      |                         |  |