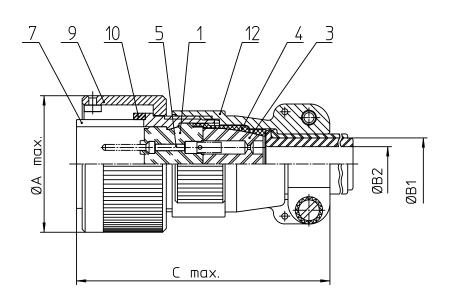

Note: Due to an automatic no may not be sequential.

| (f) |  |
|-----|--|
|     |  |
|     |  |

<u>2 ±0.25</u>

| NO. | MASSE / DIMENSIO |
|-----|------------------|
| А   | 53.4             |
| B1  | 21.5             |
| B2  | 16.6             |
| С   | 76               |

| Note: Due to an automatic nomenciature system, numbers generated<br>may not be sequential. | all dimensions are in mm drawing for                                                                                                                                             |
|--------------------------------------------------------------------------------------------|----------------------------------------------------------------------------------------------------------------------------------------------------------------------------------|
| Notiz: Durch ein automatisches Benennungssystem können                                     | Dimensions without tolerance indications are general tolerances in acc, with DIN7168m CUSTOMER                                                                                   |
| Nummerierungen entstehen, die nicht fortlaufend sind.                                      | description CA3106F28-2P-B                                                                                                                                                       |
| Material Specification:                                                                    | Plug, straight                                                                                                                                                                   |
| Shell Material: Aluminium alloy                                                            |                                                                                                                                                                                  |
| Shell Plating: Olive drab chromate over cadmium plating                                    | Engineered for life Endbell with clamp and bushing                                                                                                                               |
| Insulator Material: CR-Elastomere                                                          | TIT CANNON GmbH<br>D-71384 Weinsdaff Germany Solder Cup / Pin / Layout: 28-2                                                                                                     |
| Contact Material: Copper alloy                                                             | © All rights reserved, Reproduction or issue to third in any form page page page revision whatever is only permitted with written authorization of ITT Cannon 1/1 932 12, Apr 11 |
| Contact Plating: Hard silver                                                               | whatever is only permitted with written authorization of ITT Cannon 💭 🖤 1/1 392 12. Apr 11                                                                                       |
|                                                                                            |                                                                                                                                                                                  |

| NO.   BESCHREIBUNG / DESCRIPTION     1   ISOLIERKÖRPER STIFT / INSULATOR PIN     3   DICHTKÖRPER / GROMMET     4   ENDRING / ENDRING     5   KONTAKTSTIFT/ CONTACT PIN     7   ZYLINDERGHÄUSE / BARREL |
|--------------------------------------------------------------------------------------------------------------------------------------------------------------------------------------------------------|
| 3 DICHTKÖRPER / GROMMET   4 ENDRING / ENDRING   5 KONTAKTSTIFT/ CONTACT PIN                                                                                                                            |
| 4 ENDRING / ENDRING<br>5 KONTAKTSTIFT/ CONTACT PIN                                                                                                                                                     |
| 5 KONTAKTSTIFT/ CONTACT PIN                                                                                                                                                                            |
|                                                                                                                                                                                                        |
| 7 ZYLINDERGHÄUSE / BARREL                                                                                                                                                                              |
|                                                                                                                                                                                                        |
| 9 ÜBERWURFMUTTER / COUPLING NUT                                                                                                                                                                        |
| 10 DICHTRING FRONT / FRONT SEALING RING                                                                                                                                                                |
| 12 ENDGEHÄUSE / ENDBELL                                                                                                                                                                                |