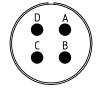

| NO. | MASSE / DIMENSIO |
|-----|------------------|
| А   | 29.2             |
| в   | 10.6             |
| с   | 22               |
| D   | 55               |

| Note: Due to an automatic nomenclature system, numbers generated<br>may not be sequential.                      | all dimensions are in mm<br>Dimensions without tolerance indications are general tolerances in acc. with DIN71688 | drawing for  |
|-----------------------------------------------------------------------------------------------------------------|-------------------------------------------------------------------------------------------------------------------|--------------|
| Notiz: Durch ein automatisches Benennungssystem können<br>Nummerierungen entstehen, die nicht fortlaufend sind. | Dimensions without tolerance indications are general tolerances in acc. with DIN/168                              | " CUSTOMER   |
| Nummenerangen einstenen, die nicht fortraufend sind.                                                            | description CA3106E14S-10                                                                                         | P-B-15       |
| Material Specification:                                                                                         | Plug, straight shielded                                                                                           |              |
| Shell Material: Aluminium alloy                                                                                 | Endbell with clamp and bushing                                                                                    |              |
| Shell Plating: Olive drab chromate over cadmium plating                                                         | Engineered for life                                                                                               |              |
| Insulator Material: CR-Elastomere                                                                               | TIT CANNON GIEBH<br>D - 71384 Weinstadt/Germany AWG Crimp / Pin / Layout: 14S-1                                   | 0            |
| Contact Material: Copper alloy                                                                                  |                                                                                                                   | rision       |
| Contact Plating: Hard silver                                                                                    | whotever is only permitted with written authorization of ITT Cannon U 1/1 39                                      | 2 12. Apr 11 |
|                                                                                                                 |                                                                                                                   |              |