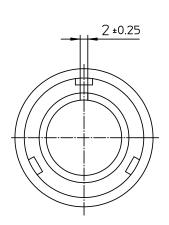

| NO. | MASSE / DIMENSIO |
|-----|------------------|
| А   | 29.2             |
| в   | 10.6             |
| с   | 22               |
| D   | 55               |

| Note: Due to an automatic nomenclature system, numbers generated<br>may not be sequential.                      | all dimensions are in mm<br>Dimensions without tolerance indications are general tolerances in acc. with DIN71688 | drawing for  |
|-----------------------------------------------------------------------------------------------------------------|-------------------------------------------------------------------------------------------------------------------|--------------|
| Notiz: Durch ein automatisches Benennungssystem können<br>Nummerierungen entstehen, die nicht fortlaufend sind. | Dimensions without tolerance indications are general tolerances in acc. with DIN/168                              | " CUSTOMER   |
| Nummenerangen einstenen, die nicht fortraufend sind.                                                            | description CA3106E14S-10                                                                                         | P-B-15       |
| Material Specification:                                                                                         | Plug, straight shielded                                                                                           |              |
| Shell Material: Aluminium alloy                                                                                 | Endbell with clamp and bushing                                                                                    |              |
| Shell Plating: Olive drab chromate over cadmium plating                                                         | Engineered for life                                                                                               |              |
| Insulator Material: CR-Elastomere                                                                               | TIT CANNON GIEBH<br>D - 71384 Weinstadt/Germany AWG Crimp / Pin / Layout: 14S-1                                   | 0            |
| Contact Material: Copper alloy                                                                                  |                                                                                                                   | rision       |
| Contact Plating: Hard silver                                                                                    | whotever is only permitted with written authorization of ITT Cannon U 1/1 39                                      | 2 12. Apr 11 |
|                                                                                                                 |                                                                                                                   |              |