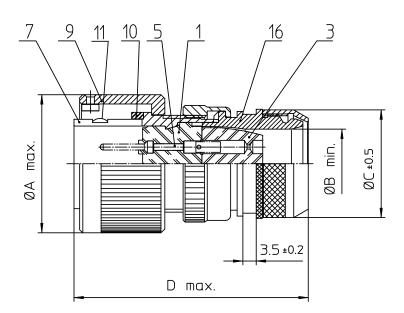

Not

| NO. | BESCHREIBUNG / DESCRIPTION              |
|-----|-----------------------------------------|
| 1   | ISOLIERKÖRPER STIFT / INSULATOR PIN     |
| 3   | DICHTKÖRPER / GROMMET                   |
| 5   | KONTAKTSTIFT/ CONTACT PIN               |
| 7   | ZYLINDERGHÄUSE / BARREL                 |
| 9   | ÜBERWURFMUTTER / COUPLING NUT           |
| 10  | DICHTRING FRONT / FRONT SEALING RING    |
| 11  | SCHIRMKRANZ/SHIELDING BRAID             |
| 16  | ENDGEHÄUSE GESCHIRMT / ENDBELL SHIELDED |
|     |                                         |

| NO. | MASSE / DIMENSIO |
|-----|------------------|
| А   | 29.2             |
| в   | 10.6             |
| с   | 22               |
| D   | 55               |

| Note: Due to an automatic nomenclature system, numbers generated<br>may not be sequential.                      | all dimensions are in mm<br>Dimensions without tolerance indications are general tolerances in acc. with DIN71688 | drawing for  |
|-----------------------------------------------------------------------------------------------------------------|-------------------------------------------------------------------------------------------------------------------|--------------|
| Notiz: Durch ein automatisches Benennungssystem können<br>Nummerierungen entstehen, die nicht fortlaufend sind. | Dimensions without tolerance indications are general tolerances in acc. with DIN/168                              | " CUSTOMER   |
| Nummenerangen einstenen, die nicht fortraufend sind.                                                            | description CA3106E14S-10                                                                                         | P-B-15       |
| Material Specification:                                                                                         | Plug, straight shielded                                                                                           |              |
| Shell Material: Aluminium alloy                                                                                 | Endbell with clamp and bushing                                                                                    |              |
| Shell Plating: Olive drab chromate over cadmium plating                                                         | Engineered for life                                                                                               |              |
| Insulator Material: CR-Elastomere                                                                               | TIT CANNON GIEBH<br>D - 71384 Weinstadt/Germany AWG Crimp / Pin / Layout: 14S-1                                   | 0            |
| Contact Material: Copper alloy                                                                                  |                                                                                                                   | rision       |
| Contact Plating: Hard silver                                                                                    | whotever is only permitted with written authorization of ITT Cannon U 1/1 39                                      | 2 12. Apr 11 |
|                                                                                                                 |                                                                                                                   |              |