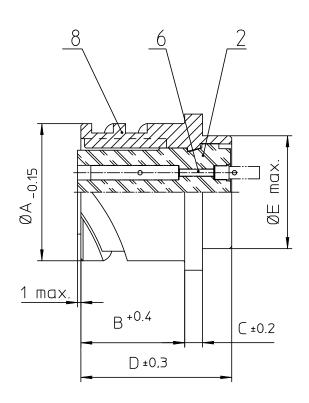

| NO. | BESCHREIBUNG / DESCRIPTION              |
|-----|-----------------------------------------|
| 2   | ISOLIERKÖRPER BUCHSE / INSULATOR SOCKET |
| 6   | KONTAKTBUCHSE / CONTACT SOCKET          |
| 8   | DOSENGEHÄUSE / SHELL                    |

| NO. | MASSE / DIMENSIO |
|-----|------------------|
| Α   | 37.4             |
| В   | 23.05            |
| С   | 4                |
| D   | 33.8             |
| Е   | 32.2             |
| F   | 31.8             |
| G   | 41               |
| н   | 3.2              |

| Note: Due to an automatic nomenclature system, numbers generated<br>may not be sequential. | all dimensions are in mm                                                                                                                                        | drawing for         |
|--------------------------------------------------------------------------------------------|-----------------------------------------------------------------------------------------------------------------------------------------------------------------|---------------------|
| Notiz: Durch ein automatisches Benennungssystem können                                     | Dimensions without tolerance indications are general tolerances in acc. with DIN7168m                                                                           | CUSTOMER            |
| Nummerierungen entstehen, die nicht fortlaufend sind.                                      | description CA3102F22-22S-                                                                                                                                      | B-05                |
| Material Specification:                                                                    | Box mounting receptacle (rear mount, through holes)                                                                                                             |                     |
| Shell Material: Aluminium alloy                                                            | Box mounting recopiacie (real mix                                                                                                                               | ount, unough noice) |
| Shell Plating: Olive drab chromate over cadmium plating                                    | Engineered for life                                                                                                                                             |                     |
| Insulator Material: CR-Elastomere                                                          | ITT CANNON Gribh D - 71384 Weinstant Germany Solder Cup / Socket / Layout: 22-22                                                                                |                     |
| Contact Material: Copper alloy                                                             | © All rights reserved. Reproduction or issue to third in any form page wholever is only permitted with written authorization of ITT Cannon 1/1/1 392 12. Apr 11 |                     |
| Contact Plating: Hard silver                                                               |                                                                                                                                                                 |                     |