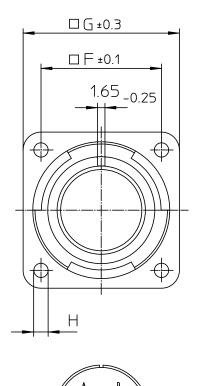

| NO. | MASSE / DIMENSIO |
|-----|------------------|
| Α   | 37.4             |
| В   | 23.05            |
| С   | 4                |
| D   | 33.8             |
| Е   | 32.2             |
| F   | 31.8             |
| G   | 41               |
| н   | 3.2              |

| Note: Due to an automatic nomenclature system, numbers generated<br>may not be sequential. | all dimensions are in mm                                                                                                                                        | drawing for         |
|--------------------------------------------------------------------------------------------|-----------------------------------------------------------------------------------------------------------------------------------------------------------------|---------------------|
| Notiz: Durch ein automatisches Benennungssystem können                                     | Dimensions without tolerance indications are general tolerances in acc. with DIN7168m                                                                           | CUSTOMER            |
| Nummerierungen entstehen, die nicht fortlaufend sind.                                      | description CA3102F22-22S-                                                                                                                                      | B-05                |
| Material Specification:                                                                    | Box mounting receptacle (rear mount, through holes)                                                                                                             |                     |
| Shell Material: Aluminium alloy                                                            | Box mounting recopiacie (real mix                                                                                                                               | ount, unough noice) |
| Shell Plating: Olive drab chromate over cadmium plating                                    | Engineered for life                                                                                                                                             |                     |
| Insulator Material: CR-Elastomere                                                          | ITT CANNON Gribh D - 71384 Weinstant Germany Solder Cup / Socket / Layout: 22-22                                                                                |                     |
| Contact Material: Copper alloy                                                             | © All rights reserved. Reproduction or issue to third in any form page wholever is only permitted with written authorization of ITT Cannon 1/1/1 392 12. Apr 11 |                     |
| Contact Plating: Hard silver                                                               |                                                                                                                                                                 |                     |