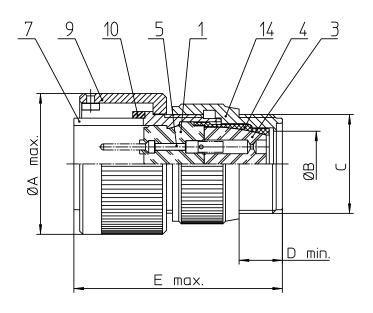

| NO. | MASSE / DIMENSION |
|-----|-------------------|
| А   | 66.3              |
| В   | 35.7              |
| С   | 2-18UNS-2A        |
| D   | 11.8              |
| Е   | 64                |

| NO. | BESCHREIBUNG / DESCRIPTION           |
|-----|--------------------------------------|
| 1   | ISOLIERKÖRPER STIFT / INSULATOR PIN  |
| 3   | DICHTKÖRPER / GROMMET                |
| 4   | ENDRING / ENDRING                    |
| 5   | KONTAKTSTIFT/ CONTACT PIN            |
| 7   | ZYLINDERGHÄUSE / BARREL              |
| 9   | ÜBERWURFMUTTER / COUPLING NUT        |
| 10  | DICHTRING FRONT / FRONT SEALING RING |
| 14  | F-ENDGEHÄUSE / F-ENDBELL             |