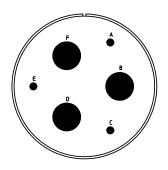

| Note: Due to an automatic nomenclature system, numbers generated<br>may not be sequential.                      | all dimensions are in mm  Dimensions without tolerance indications are general tole | drawing for                          |  |
|-----------------------------------------------------------------------------------------------------------------|-------------------------------------------------------------------------------------|--------------------------------------|--|
| Notiz: Durch ein automatisches Benennungssystem können<br>Nummerierungen entstehen, die nicht fortlaufend sind. | <b>A</b>                                                                            | CA3106F36-3PWB                       |  |
| Material Specification:                                                                                         | \ \ \ \ \ \ \ \ \ \ \ \ \ \ \ \ \ \ \                                               | Plug, straight Endbell for flex tube |  |
| Shell Material: Aluminium alloy                                                                                 |                                                                                     |                                      |  |
| Shell Plating: Olive drab chromate over cadmium plating                                                         | Engineered for life                                                                 |                                      |  |
| Insulator Material: CR-Elastomere                                                                               | ITT CANNON GmbH Solder Cup / I                                                      | Pin / Layout: 36-3                   |  |