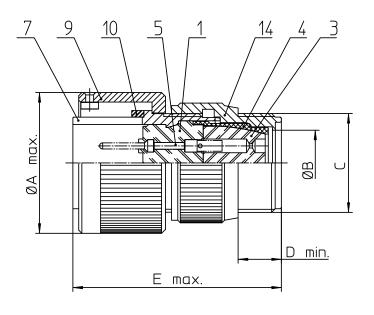

|  | NO. | MASSE / DIMENSIO |  |  |  |
|--|-----|------------------|--|--|--|
|  | А   | 66.3             |  |  |  |
|  | В   | 35.7             |  |  |  |
|  | С   | 2-18UNS-2A       |  |  |  |
|  | D   | 11.8             |  |  |  |
|  | Е   | 64               |  |  |  |

| NO. | BESCHREIBUNG / DESCRIPTION           |  |
|-----|--------------------------------------|--|
| 1   | ISOLIERKÖRPER STIFT / INSULATOR PIN  |  |
| 3   | DICHTKÖRPER / GROMMET                |  |
| 4   | ENDRING / ENDRING                    |  |
| 5   | KONTAKTSTIFT/ CONTACT PIN            |  |
| 7   | ZYLINDERGHÄUSE / BARREL              |  |
| 9   | ÜBERWURFMUTTER / COUPLING NUT        |  |
| 10  | DICHTRING FRONT / FRONT SEALING RING |  |
| 14  | F-ENDGEHÄUSE / F-ENDBELL             |  |

| Note: Due to an automatic nomenclature system, numbers generated<br>may not be sequential.                      | all dimensions are in mm  Dimensions without tolerance indications are general tole | drawing for                          |  |
|-----------------------------------------------------------------------------------------------------------------|-------------------------------------------------------------------------------------|--------------------------------------|--|
| Notiz: Durch ein automatisches Benennungssystem können<br>Nummerierungen entstehen, die nicht fortlaufend sind. | <b>A</b>                                                                            | CA3106F36-3PWB                       |  |
| Material Specification:                                                                                         | \ \ \ \ \ \ \ \ \ \ \ \ \ \ \ \ \ \ \                                               | Plug, straight Endbell for flex tube |  |
| Shell Material: Aluminium alloy                                                                                 |                                                                                     |                                      |  |
| Shell Plating: Olive drab chromate over cadmium plating                                                         | Engineered for life                                                                 |                                      |  |
| Insulator Material: CR-Elastomere                                                                               | ITT CANNON GmbH Solder Cup / I                                                      | Pin / Layout: 36-3                   |  |