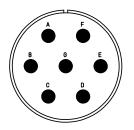

|  | NO. | MASSE / DIMENSIO |
|--|-----|------------------|
|  | А   | 46.6             |
|  | В   | 24.6             |
|  | С   | 34.5             |
|  | D   | 37.8             |
|  | Е   | 12.7             |
|  | F   | 63               |

| NC | . BESCHREIBUNG / DESCRIPTION            |
|----|-----------------------------------------|
| 2  | ISOLIERKÖRPER BUCHSE / INSULATOR SOCKET |
| 3  | DICHTKÖRPER / GROMMET                   |
| 6  | KONTAKTBUCHSE / CONTACT SOCKET          |
| 7  | ZYLINDERGHÄUSE / BARREL                 |
| 9  | ÜBERWURFMUTTER / COUPLING NUT           |
| 10 | DICHTRING FRONT / FRONT SEALING RING    |
| 13 | ENDGEHÄUSE DN / ENDBELL HEATSHRINK      |
|    |                                         |



Note: Due to an automatic nomenclature system, numbers generated may not be sequential.

Note: Due to an automatic nomenclature system, numbers generated may not be sequential.

Note: Due to an automatic nomenclature system, numbers generated may not be sequential.

Insulator Material: Aduminium alloy

Shell Plating: Olive drab chromate over cadmium plating Insulator Material: CR-Elastomere

Contact Material: Copper alloy

Contact Plating: Hard silver

Insulator Material: Copper alloy

Contact Plating: Hard silver

automatic nomenclature system, numbers generated membranes in mc. with DiNXT188n CUSTOMER

Customatic nomenclature system, numbers generated membranes in mc. with DiNXT188n CustOMER

Customatic nomenclature system, numbers generated membranes in mc. with DiNXT188n CustOMER

Cu