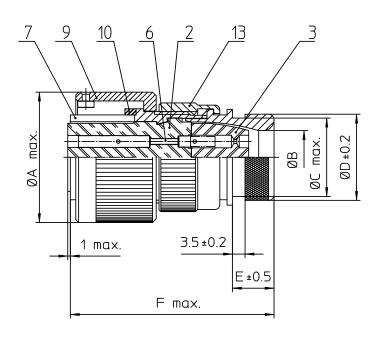

|  | NO. | MASSE / DIMENSIO |
|--|-----|------------------|
|  | А   | 46.6             |
|  | В   | 24.6             |
|  | С   | 34.5             |
|  | D   | 37.8             |
|  | Е   | 12.7             |
|  | F   | 63               |

| NC | . BESCHREIBUNG / DESCRIPTION            |
|----|-----------------------------------------|
| 2  | ISOLIERKÖRPER BUCHSE / INSULATOR SOCKET |
| 3  | DICHTKÖRPER / GROMMET                   |
| 6  | KONTAKTBUCHSE / CONTACT SOCKET          |
| 7  | ZYLINDERGHÄUSE / BARREL                 |
| 9  | ÜBERWURFMUTTER / COUPLING NUT           |
| 10 | DICHTRING FRONT / FRONT SEALING RING    |
| 13 | ENDGEHÄUSE DN / ENDBELL HEATSHRINK      |
|    |                                         |

Insulator Material: Aduminium alloy

Shell Plating: Olive drab chromate over cadmium plating Insulator Material: CR-Elastomere

Contact Material: Copper alloy

Contact Plating: Hard silver

Insulator Material: Copper alloy