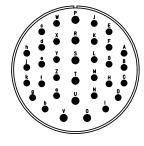

| NO. | MASSE / DIMENSIO |
|-----|------------------|
| А   | 60.1             |
| в   | 32.5             |
| с   | 1 3/4-18UNS-2A   |
| D   | 11               |
| Е   | 62               |

| Note: Due to an automatic nomenclature system, numbers generated<br>may not be sequential.                      | all dimensions are in mm                                                                                                                | drawing for                                                    |  |
|-----------------------------------------------------------------------------------------------------------------|-----------------------------------------------------------------------------------------------------------------------------------------|----------------------------------------------------------------|--|
| Notiz: Durch ein automatisches Benennungssystem können<br>Nummerierungen entstehen, die nicht fortlaufend sind. | Dimensions without tolerance indi                                                                                                       | ications are general tolerances in acc. with DIN7168m CUSTOMER |  |
| Nummerierungen entstehen, die nicht fortlaufend sind.                                                           | × ×                                                                                                                                     | description CA3106F32-7P-B                                     |  |
| Material Specification:                                                                                         | 💛 ITT                                                                                                                                   | Plug, straight                                                 |  |
| Shell Material: Aluminium alloy                                                                                 |                                                                                                                                         | Endbell for flex tube                                          |  |
| Shell Plating: Olive drab chromate over cadmium plating                                                         | Engineered for life                                                                                                                     |                                                                |  |
| Insulator Material: CR-Elastomere                                                                               | ITT CANNON GmbH<br>D - 71384 Weinstadt/Germany                                                                                          | Solder Cup / Pin / Layout: 32-7                                |  |
| Contact Material: Copper alloy                                                                                  | © All rights reserved. Reproduction or issue to third in any form<br>wholever is only penalted with written authorization of ITT Compon |                                                                |  |
| Contact Plating: Hard silver                                                                                    | wholever is only permitted with written authorization of ITT Cannon 💭 🖤 1/1 392 12. Apr 11                                              |                                                                |  |