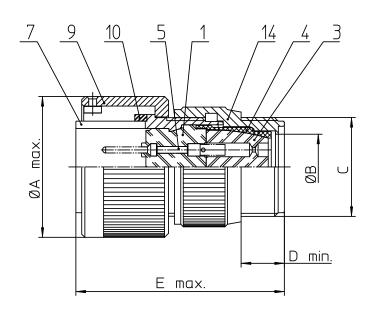

| NO. | BESCHREIBUNG / DESCRIPTION           |  |  |
|-----|--------------------------------------|--|--|
| 1   | ISOLIERKÖRPER STIFT / INSULATOR PIN  |  |  |
| 3   | DICHTKÖRPER / GROMMET                |  |  |
| 4   | ENDRING / ENDRING                    |  |  |
| 5   | KONTAKTSTIFT/ CONTACT PIN            |  |  |
| 7   | ZYLINDERGHÄUSE / BARREL              |  |  |
| 9   | ÜBERWURFMUTTER / COUPLING NUT        |  |  |
| 10  | DICHTRING FRONT / FRONT SEALING RING |  |  |
| 14  | F-ENDGEHÄUSE / F-ENDBELL             |  |  |
|     |                                      |  |  |

| NO. | MASSE / DIMENSIO |
|-----|------------------|
| А   | 60.1             |
| в   | 32.5             |
| с   | 1 3/4-18UNS-2A   |
| D   | 11               |
| Е   | 62               |

| Note: Due to an automatic nomenclature system, numbers generated<br>may not be sequential.                      | all dimensions are in mm                                                                                                                | drawing for                                                    |  |
|-----------------------------------------------------------------------------------------------------------------|-----------------------------------------------------------------------------------------------------------------------------------------|----------------------------------------------------------------|--|
| Notiz: Durch ein automatisches Benennungssystem können<br>Nummerierungen entstehen, die nicht fortlaufend sind. | Dimensions without tolerance indi                                                                                                       | ications are general tolerances in acc. with DIN7168m CUSTOMER |  |
| Nummerierungen entstehen, die nicht fortlaufend sind.                                                           | × ×                                                                                                                                     | description CA3106F32-7P-B                                     |  |
| Material Specification:                                                                                         | 💛 ITT                                                                                                                                   | Plug, straight                                                 |  |
| Shell Material: Aluminium alloy                                                                                 |                                                                                                                                         | Endbell for flex tube                                          |  |
| Shell Plating: Olive drab chromate over cadmium plating                                                         | Engineered for life                                                                                                                     |                                                                |  |
| Insulator Material: CR-Elastomere                                                                               | ITT CANNON GmbH<br>D - 71384 Weinstadt/Germany                                                                                          | Solder Cup / Pin / Layout: 32-7                                |  |
| Contact Material: Copper alloy                                                                                  | © All rights reserved. Reproduction or issue to third in any form<br>wholever is only penalted with written authorization of ITT Compon |                                                                |  |
| Contact Plating: Hard silver                                                                                    | wholever is only permitted with written authorization of ITT Cannon 💭 🖤 1/1 392 12. Apr 11                                              |                                                                |  |