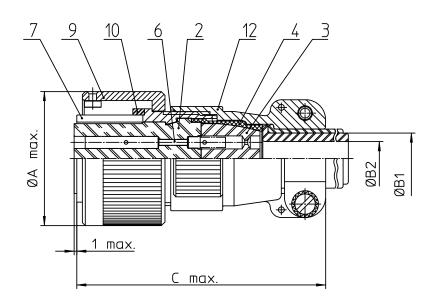

| N | Ο. | MASSE / DIMENSIO |
|---|----|------------------|
| Α |    | 53.4             |
| В | 1  | 21.5             |
| В | 2  | 16.6             |
| С |    | 76               |

| NO. | BESCHREIBUNG / DESCRIPTION              |
|-----|-----------------------------------------|
| 2   | ISOLIERKÖRPER BUCHSE / INSULATOR SOCKET |
| 3   | DICHTKÖRPER / GROMMET                   |
| 4   | ENDRING / ENDRING                       |
| 6   | KONTAKTBUCHSE / CONTACT SOCKET          |
| 7   | ZYLINDERGHÄUSE / BARREL                 |
| 9   | ÜBERWURFMUTTER / COUPLING NUT           |
| 10  | DICHTRING FRONT / FRONT SEALING RING    |
| 12  | ENDGEHÄUSE / ENDBELL                    |

| Note:  | Due to an automatic nomenclature system, numbers generated may not be sequential. |   | all dimens |  |
|--------|-----------------------------------------------------------------------------------|---|------------|--|
| Notiz: | Durch ein automatisches Benennungssystem können                                   | 1 | Dimensions |  |
|        | Nummerierungen entstehen, die nicht fortlaufend sind.                             |   | <b>X</b>   |  |