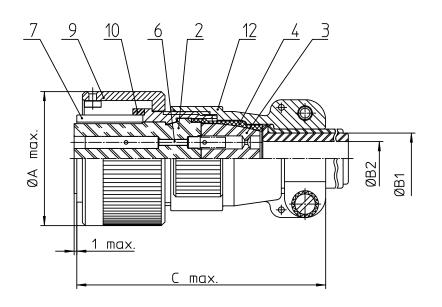

| N | Ο. | MASSE / DIMENSIO |
|---|----|------------------|
| Α |    | 53.4             |
| В | 1  | 21.5             |
| В | 2  | 16.6             |
| С |    | 76               |

| NO. | BESCHREIBUNG / DESCRIPTION              |  |  |
|-----|-----------------------------------------|--|--|
| 2   | ISOLIERKÖRPER BUCHSE / INSULATOR SOCKET |  |  |
| 3   | DICHTKÖRPER / GROMMET                   |  |  |
| 4   | ENDRING / ENDRING                       |  |  |
| 6   | KONTAKTBUCHSE / CONTACT SOCKET          |  |  |
| 7   | ZYLINDERGHÄUSE / BARREL                 |  |  |
| 9   | ÜBERWURFMUTTER / COUPLING NUT           |  |  |
| 10  | DICHTRING FRONT / FRONT SEALING RING    |  |  |
| 12  | ENDGEHÄUSE / ENDBELL                    |  |  |

| Note: Due to an automatic nomenclature system, numbers generated<br>may not be sequential. |                                                                                                          |  |
|--------------------------------------------------------------------------------------------|----------------------------------------------------------------------------------------------------------|--|
| Notiz:                                                                                     | Durch ein automatisches Benennungssystem können<br>Nummerierungen entstehen, die nicht fortlaufend sind. |  |
| Mater                                                                                      | ial Specification:                                                                                       |  |

| Material Specification: |                                          |  |  |
|-------------------------|------------------------------------------|--|--|
| Shell Material:         | Aluminium alloy                          |  |  |
| Shell Plating:          | Olive drab chromate over cadmium plating |  |  |
| Insulator Material:     | CR-Elastomere                            |  |  |
| Contact Material:       | Copper alloy                             |  |  |
| O to - t Di-ti-         | 11. 1.2                                  |  |  |

all dimensions ore in me
Dimensions without tolerance indications are general tolerances in acc. with DIN7188m

description

CA3106E28-15SWB-F80

Plug, straight

Engineered for life
IT SUMMAN COMMAN COMMAN