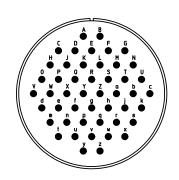

| Note: Due to an automatic nomenclature system, numbers generated may not be sequential. | all dimensions are in mm                                                                                                                                                                                                                                                                                                                                                                                                                                                                                                                                                                                                                                                                                                                                                                                                                                                                                                                                                                                                                                                                                                                                                                                                                                                                                                                                                                                                                                                                                                                                                                                                                                                                                                                                                                                                                                                                                                                                                                                                                                                                                                      | drawing for                     |  |
|-----------------------------------------------------------------------------------------|-------------------------------------------------------------------------------------------------------------------------------------------------------------------------------------------------------------------------------------------------------------------------------------------------------------------------------------------------------------------------------------------------------------------------------------------------------------------------------------------------------------------------------------------------------------------------------------------------------------------------------------------------------------------------------------------------------------------------------------------------------------------------------------------------------------------------------------------------------------------------------------------------------------------------------------------------------------------------------------------------------------------------------------------------------------------------------------------------------------------------------------------------------------------------------------------------------------------------------------------------------------------------------------------------------------------------------------------------------------------------------------------------------------------------------------------------------------------------------------------------------------------------------------------------------------------------------------------------------------------------------------------------------------------------------------------------------------------------------------------------------------------------------------------------------------------------------------------------------------------------------------------------------------------------------------------------------------------------------------------------------------------------------------------------------------------------------------------------------------------------------|---------------------------------|--|
| Notiz: Durch ein automatisches Benennungssystem können                                  | Dimensions without tolerance indications are general tolerances in acc. with DIN7168                                                                                                                                                                                                                                                                                                                                                                                                                                                                                                                                                                                                                                                                                                                                                                                                                                                                                                                                                                                                                                                                                                                                                                                                                                                                                                                                                                                                                                                                                                                                                                                                                                                                                                                                                                                                                                                                                                                                                                                                                                          | " CUSTOMER                      |  |
| Nummerierungen entstehen, die nicht fortlaufend sind.                                   | description CA3106F36-10PW-F80                                                                                                                                                                                                                                                                                                                                                                                                                                                                                                                                                                                                                                                                                                                                                                                                                                                                                                                                                                                                                                                                                                                                                                                                                                                                                                                                                                                                                                                                                                                                                                                                                                                                                                                                                                                                                                                                                                                                                                                                                                                                                                |                                 |  |
| Material Specification:                                                                 | Plug, straight                                                                                                                                                                                                                                                                                                                                                                                                                                                                                                                                                                                                                                                                                                                                                                                                                                                                                                                                                                                                                                                                                                                                                                                                                                                                                                                                                                                                                                                                                                                                                                                                                                                                                                                                                                                                                                                                                                                                                                                                                                                                                                                |                                 |  |
| Shell Material: Aluminium alloy                                                         | Endbell for flex tube                                                                                                                                                                                                                                                                                                                                                                                                                                                                                                                                                                                                                                                                                                                                                                                                                                                                                                                                                                                                                                                                                                                                                                                                                                                                                                                                                                                                                                                                                                                                                                                                                                                                                                                                                                                                                                                                                                                                                                                                                                                                                                         |                                 |  |
| Shell Plating: Olive drab chromate coating over cadmium plating                         | Engineered for life                                                                                                                                                                                                                                                                                                                                                                                                                                                                                                                                                                                                                                                                                                                                                                                                                                                                                                                                                                                                                                                                                                                                                                                                                                                                                                                                                                                                                                                                                                                                                                                                                                                                                                                                                                                                                                                                                                                                                                                                                                                                                                           |                                 |  |
| Insulator Material: Neoprene                                                            | ITT CANNON GmbH D - 71384 Weinstach/Germany AWG Crimp / Pin / Layout: 36-10                                                                                                                                                                                                                                                                                                                                                                                                                                                                                                                                                                                                                                                                                                                                                                                                                                                                                                                                                                                                                                                                                                                                                                                                                                                                                                                                                                                                                                                                                                                                                                                                                                                                                                                                                                                                                                                                                                                                                                                                                                                   | AWG Crimp / Pin / Layout: 36-10 |  |
| Contact Material: Copper alloy                                                          | © All rights reserved, Reproduction or issue to third in any form page prevision and page revision and page prevision and prevision and prevision and prevision prevision and prevision |                                 |  |
| Contact Plating: Hard silver                                                            |                                                                                                                                                                                                                                                                                                                                                                                                                                                                                                                                                                                                                                                                                                                                                                                                                                                                                                                                                                                                                                                                                                                                                                                                                                                                                                                                                                                                                                                                                                                                                                                                                                                                                                                                                                                                                                                                                                                                                                                                                                                                                                                               |                                 |  |