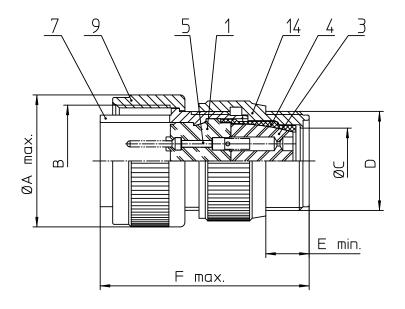

| NO. | MASSE / DIMENSIO |
|-----|------------------|
| Α   | 62.8             |
| В   | 2 1/4-16UN-2B    |
| С   | 35.7             |
| D   | 2-18NS-2A        |
| Е   | 11.8             |
| F   | 64               |

| NO. | BESCHREIBUNG / DESCRIPTION          |  |
|-----|-------------------------------------|--|
| 1   | ISOLIERKÖRPER STIFT / INSULATOR PIN |  |
| 3   | DICHTKÖRPER / GROMMET               |  |
| 4   | ENDRING / ENDRING                   |  |
| 5   | KONTAKTSTIFT/ CONTACT PIN           |  |
| 7   | ZYLINDERGHÄUSE / BARREL             |  |
| 9   | ÜBERWURFMUTTER / COUPLING NUT       |  |
| 14  | F-ENDGEHÄUSE / F-ENDBELL            |  |

| Note: Due to an automatic nomenclature system, numbers generated may not be sequential. | all dimensions are in mm                                                                                                                                                                                                                                                                                                                                                                                                                                                                                                                                                                                                                                                                                                                                                                                                                                                                                                                                                                                                                                                                                                                                                                                                                                                                                                                                                                                                                                                                                                                                                                                                                                                                                                                                                                                                                                                                                                                                                                                                                                                                                                      | drawing for                     |  |
|-----------------------------------------------------------------------------------------|-------------------------------------------------------------------------------------------------------------------------------------------------------------------------------------------------------------------------------------------------------------------------------------------------------------------------------------------------------------------------------------------------------------------------------------------------------------------------------------------------------------------------------------------------------------------------------------------------------------------------------------------------------------------------------------------------------------------------------------------------------------------------------------------------------------------------------------------------------------------------------------------------------------------------------------------------------------------------------------------------------------------------------------------------------------------------------------------------------------------------------------------------------------------------------------------------------------------------------------------------------------------------------------------------------------------------------------------------------------------------------------------------------------------------------------------------------------------------------------------------------------------------------------------------------------------------------------------------------------------------------------------------------------------------------------------------------------------------------------------------------------------------------------------------------------------------------------------------------------------------------------------------------------------------------------------------------------------------------------------------------------------------------------------------------------------------------------------------------------------------------|---------------------------------|--|
| Notiz: Durch ein automatisches Benennungssystem können                                  | Dimensions without tolerance indications are general tolerances in acc. with DIN7168                                                                                                                                                                                                                                                                                                                                                                                                                                                                                                                                                                                                                                                                                                                                                                                                                                                                                                                                                                                                                                                                                                                                                                                                                                                                                                                                                                                                                                                                                                                                                                                                                                                                                                                                                                                                                                                                                                                                                                                                                                          | " CUSTOMER                      |  |
| Nummerierungen entstehen, die nicht fortlaufend sind.                                   | description CA3106F36-10PW-F80                                                                                                                                                                                                                                                                                                                                                                                                                                                                                                                                                                                                                                                                                                                                                                                                                                                                                                                                                                                                                                                                                                                                                                                                                                                                                                                                                                                                                                                                                                                                                                                                                                                                                                                                                                                                                                                                                                                                                                                                                                                                                                |                                 |  |
| Material Specification:                                                                 | Plug, straight                                                                                                                                                                                                                                                                                                                                                                                                                                                                                                                                                                                                                                                                                                                                                                                                                                                                                                                                                                                                                                                                                                                                                                                                                                                                                                                                                                                                                                                                                                                                                                                                                                                                                                                                                                                                                                                                                                                                                                                                                                                                                                                |                                 |  |
| Shell Material: Aluminium alloy                                                         | Endbell for flex tube                                                                                                                                                                                                                                                                                                                                                                                                                                                                                                                                                                                                                                                                                                                                                                                                                                                                                                                                                                                                                                                                                                                                                                                                                                                                                                                                                                                                                                                                                                                                                                                                                                                                                                                                                                                                                                                                                                                                                                                                                                                                                                         |                                 |  |
| Shell Plating: Olive drab chromate coating over cadmium plating                         | Engineered for life                                                                                                                                                                                                                                                                                                                                                                                                                                                                                                                                                                                                                                                                                                                                                                                                                                                                                                                                                                                                                                                                                                                                                                                                                                                                                                                                                                                                                                                                                                                                                                                                                                                                                                                                                                                                                                                                                                                                                                                                                                                                                                           |                                 |  |
| Insulator Material: Neoprene                                                            | ITT CANNON GmbH D - 71384 Weinstach/Germany AWG Crimp / Pin / Layout: 36-10                                                                                                                                                                                                                                                                                                                                                                                                                                                                                                                                                                                                                                                                                                                                                                                                                                                                                                                                                                                                                                                                                                                                                                                                                                                                                                                                                                                                                                                                                                                                                                                                                                                                                                                                                                                                                                                                                                                                                                                                                                                   | AWG Crimp / Pin / Layout: 36-10 |  |
| Contact Material: Copper alloy                                                          | © All rights reserved, Reproduction or issue to third in any form page prevision and page revision and page prevision and prevision and prevision and prevision prevision and prevision |                                 |  |
| Contact Plating: Hard silver                                                            |                                                                                                                                                                                                                                                                                                                                                                                                                                                                                                                                                                                                                                                                                                                                                                                                                                                                                                                                                                                                                                                                                                                                                                                                                                                                                                                                                                                                                                                                                                                                                                                                                                                                                                                                                                                                                                                                                                                                                                                                                                                                                                                               |                                 |  |