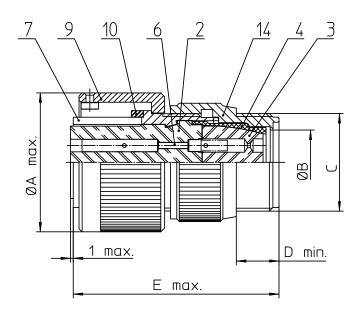

| NO. | BESCHREIBUNG / DESCRIPTION              |  |  |
|-----|-----------------------------------------|--|--|
| 2   | ISOLIERKÖRPER BUCHSE / INSULATOR SOCKET |  |  |
| 3   | DICHTKÖRPER / GROMMET                   |  |  |
| 4   | ENDRING / ENDRING                       |  |  |
| 6   | KONTAKTBUCHSE / CONTACT SOCKET          |  |  |
| 7   | ZYLINDERGHÄUSE / BARREL                 |  |  |
| 9   | ÜBERWURFMUTTER / COUPLING NUT           |  |  |
| 10  | DICHTRING FRONT / FRONT SEALING RING    |  |  |
| 14  | F-ENDGEHÄUSE / F-ENDBELL                |  |  |
|     |                                         |  |  |

| NO. | MASSE / DIMENSIO |
|-----|------------------|
| A   | 53.4             |
| в   | 27               |
| с   | 1 7/16-18UNEF-2A |
| D   | 9.5              |
| Е   | 60               |

| Note: Due to an automatic nomenclature system, numbers generated<br>may not be sequential. | all dimensions are in mm                                                                                                                                | drawing for  |
|--------------------------------------------------------------------------------------------|---------------------------------------------------------------------------------------------------------------------------------------------------------|--------------|
| Notiz: Durch ein automatisches Benennungssystem können                                     | Dimensions without tolerance indications are general tolerances in acc. with DIN7168                                                                    | CUSTOMER     |
| Nummerierungen entstehen, die nicht fortlaufend sind.                                      | description CA3106F28-15S                                                                                                                               | -В           |
| Material Specification:                                                                    | Plug, straight                                                                                                                                          | -            |
| Shell Material: Aluminium alloy                                                            | Endbell for flex tube                                                                                                                                   |              |
| Shell Plating: Olive drab chromate over cadmium plating                                    | Engineered for life                                                                                                                                     |              |
| Insulator Material: CR-Elastomere                                                          | ITT CANNON GmtH<br>D - 71384 Weinstad/Germany<br>Solder Cup / Socket / Layout: 28                                                                       | -15          |
| Contact Material: Copper alloy                                                             | © All rights reserved, Reproduction or issue to third in any form page page whatever is only pennified with written authorization of ITT Cannon 11/1 33 | vision       |
| Contact Plating: Hard silver                                                               | © All rights reserved. Reproduction or issue to third in any form<br>whatever is only penilled with written authorization of ITT Cannon<br>1/1 39       | 2 12. Apr 11 |
|                                                                                            |                                                                                                                                                         |              |