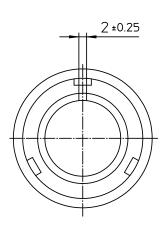

| NO. | MASSE / DIMENSIO |
|-----|------------------|
| A   | 53.4             |
| в   | 27               |
| с   | 1 7/16-18UNEF-2A |
| D   | 9.5              |
| Е   | 60               |

| Note: Due to an automatic nomenclature system, numbers generated<br>may not be sequential. | all dimensions are in mm                                                                                                                                | drawing for  |
|--------------------------------------------------------------------------------------------|---------------------------------------------------------------------------------------------------------------------------------------------------------|--------------|
| Notiz: Durch ein automatisches Benennungssystem können                                     | Dimensions without tolerance indications are general tolerances in acc. with DIN7168                                                                    | CUSTOMER     |
| Nummerierungen entstehen, die nicht fortlaufend sind.                                      | description CA3106F28-15S                                                                                                                               | -В           |
| Material Specification:                                                                    | Plug, straight                                                                                                                                          | -            |
| Shell Material: Aluminium alloy                                                            | Endbell for flex tube                                                                                                                                   |              |
| Shell Plating: Olive drab chromate over cadmium plating                                    | Engineered for life                                                                                                                                     |              |
| Insulator Material: CR-Elastomere                                                          | ITT CANNON GmtH<br>D - 71384 Weinstad/Germany<br>Solder Cup / Socket / Layout: 28                                                                       | -15          |
| Contact Material: Copper alloy                                                             | © All rights reserved, Reproduction or issue to third in any form page page whatever is only pennified with written authorization of ITT Cannon 11/1 33 | vision       |
| Contact Plating: Hard silver                                                               | © All rights reserved. Reproduction or issue to third in any form<br>whatever is only penilled with written authorization of ITT Cannon<br>1/1 39       | 2 12. Apr 11 |
|                                                                                            |                                                                                                                                                         |              |