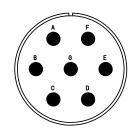

| Note: Due to an automatic nomenclature system, numbers generated<br>may not be sequential. | all dimensions are in mm                                                                                                                                                                                                                                                                                                                                                                                                                                                                                                                                                                                                                                                                                                                                                                                                                                                                                                                                                                                                                                                                                                                                                                                                                                                                                                                                                                                                                                                                                                                                                                                                                                                                                                                                                                                                                                                                                                                                                                                                                                                                                                       | drawing for                                              |  |
|--------------------------------------------------------------------------------------------|--------------------------------------------------------------------------------------------------------------------------------------------------------------------------------------------------------------------------------------------------------------------------------------------------------------------------------------------------------------------------------------------------------------------------------------------------------------------------------------------------------------------------------------------------------------------------------------------------------------------------------------------------------------------------------------------------------------------------------------------------------------------------------------------------------------------------------------------------------------------------------------------------------------------------------------------------------------------------------------------------------------------------------------------------------------------------------------------------------------------------------------------------------------------------------------------------------------------------------------------------------------------------------------------------------------------------------------------------------------------------------------------------------------------------------------------------------------------------------------------------------------------------------------------------------------------------------------------------------------------------------------------------------------------------------------------------------------------------------------------------------------------------------------------------------------------------------------------------------------------------------------------------------------------------------------------------------------------------------------------------------------------------------------------------------------------------------------------------------------------------------|----------------------------------------------------------|--|
| Notiz: Durch ein automatisches Benennungssystem können                                     | Dimensions without tolerance indications are general tolerances in acc. with DIN716                                                                                                                                                                                                                                                                                                                                                                                                                                                                                                                                                                                                                                                                                                                                                                                                                                                                                                                                                                                                                                                                                                                                                                                                                                                                                                                                                                                                                                                                                                                                                                                                                                                                                                                                                                                                                                                                                                                                                                                                                                            | CUSTOMER                                                 |  |
| Nummerierungen entstehen, die nicht fortlaufend sind.                                      | description CA3106F24-105                                                                                                                                                                                                                                                                                                                                                                                                                                                                                                                                                                                                                                                                                                                                                                                                                                                                                                                                                                                                                                                                                                                                                                                                                                                                                                                                                                                                                                                                                                                                                                                                                                                                                                                                                                                                                                                                                                                                                                                                                                                                                                      | description CA3106F24-10S-B-F80                          |  |
| Material Specification:                                                                    | Plug, straight                                                                                                                                                                                                                                                                                                                                                                                                                                                                                                                                                                                                                                                                                                                                                                                                                                                                                                                                                                                                                                                                                                                                                                                                                                                                                                                                                                                                                                                                                                                                                                                                                                                                                                                                                                                                                                                                                                                                                                                                                                                                                                                 | , 5 , 60                                                 |  |
| Shell Material: Aluminium alloy                                                            |                                                                                                                                                                                                                                                                                                                                                                                                                                                                                                                                                                                                                                                                                                                                                                                                                                                                                                                                                                                                                                                                                                                                                                                                                                                                                                                                                                                                                                                                                                                                                                                                                                                                                                                                                                                                                                                                                                                                                                                                                                                                                                                                | Endbell for flex tube AWG Crimp / Socket / Layout: 24-10 |  |
| Shell Plating: Olive drab chromate over cadmium plating                                    | Engineered for life                                                                                                                                                                                                                                                                                                                                                                                                                                                                                                                                                                                                                                                                                                                                                                                                                                                                                                                                                                                                                                                                                                                                                                                                                                                                                                                                                                                                                                                                                                                                                                                                                                                                                                                                                                                                                                                                                                                                                                                                                                                                                                            |                                                          |  |
| Insulator Material: CR-Elastomere                                                          | D - 71384 Weinstadt/Germany AWG Crimp / Socket / Layout: 2                                                                                                                                                                                                                                                                                                                                                                                                                                                                                                                                                                                                                                                                                                                                                                                                                                                                                                                                                                                                                                                                                                                                                                                                                                                                                                                                                                                                                                                                                                                                                                                                                                                                                                                                                                                                                                                                                                                                                                                                                                                                     |                                                          |  |
| Contact Material: Copper alloy                                                             | © All rights reserved. Reproduction or issue to third in any form page revision                                                                                                                                                                                                                                                                                                                                                                                                                                                                                                                                                                                                                                                                                                                                                                                                                                                                                                                                                                                                                                                                                                                                                                                                                                                                                                                                                                                                                                                                                                                                                                                                                                                                                                                                                                                                                                                                                                                                                                                                                                                |                                                          |  |
| Contact Plating: Hard silver                                                               | © All rights reserved. Reproduction or issue to third in any form underer is only permitted with written authorization of ITT Connon 11/1   page   pa |                                                          |  |