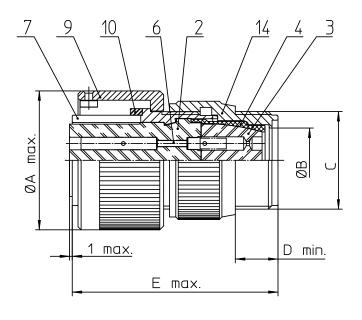

|  | NO. | MASSE / DIMENSIO |
|--|-----|------------------|
|  | А   | 46.6             |
|  | В   | 25.4             |
|  | С   | 1 7/16-18UNEF-2A |
|  | D   | 9.5              |
|  | Е   | 59               |

| NO. | BESCHREIBUNG / DESCRIPTION              |  |  |
|-----|-----------------------------------------|--|--|
| 2   | ISOLIERKÖRPER BUCHSE / INSULATOR SOCKET |  |  |
| 3   | DICHTKÖRPER / GROMMET                   |  |  |
| 4   | ENDRING / ENDRING                       |  |  |
| 6   | KONTAKTBUCHSE / CONTACT SOCKET          |  |  |
| 7   | ZYLINDERGHÄUSE / BARREL                 |  |  |
| 9   | ÜBERWURFMUTTER / COUPLING NUT           |  |  |
| 10  | DICHTRING FRONT / FRONT SEALING RING    |  |  |
| 14  | F-ENDGEHÄUSE / F-ENDBELL                |  |  |

| Note: Due to an automatic nomenclature system, numbers generated<br>may not be sequential. | all dimensions are in mm                                                                                                                                                                                                                                                                                                                                                                                                                                                                                                                                                                                                                                                                                                                                                                                                                                                                                                                                                                                                                                                                                                                                                                                                                                                                                                                                                                                                                                                                                                                                                                                                                                                                                                                                                                                                                                                                                                                                                                                                                                                                                                       | drawing for                                              |  |
|--------------------------------------------------------------------------------------------|--------------------------------------------------------------------------------------------------------------------------------------------------------------------------------------------------------------------------------------------------------------------------------------------------------------------------------------------------------------------------------------------------------------------------------------------------------------------------------------------------------------------------------------------------------------------------------------------------------------------------------------------------------------------------------------------------------------------------------------------------------------------------------------------------------------------------------------------------------------------------------------------------------------------------------------------------------------------------------------------------------------------------------------------------------------------------------------------------------------------------------------------------------------------------------------------------------------------------------------------------------------------------------------------------------------------------------------------------------------------------------------------------------------------------------------------------------------------------------------------------------------------------------------------------------------------------------------------------------------------------------------------------------------------------------------------------------------------------------------------------------------------------------------------------------------------------------------------------------------------------------------------------------------------------------------------------------------------------------------------------------------------------------------------------------------------------------------------------------------------------------|----------------------------------------------------------|--|
| Notiz: Durch ein automatisches Benennungssystem können                                     | Dimensions without tolerance indications are general tolerances in acc. with DIN716                                                                                                                                                                                                                                                                                                                                                                                                                                                                                                                                                                                                                                                                                                                                                                                                                                                                                                                                                                                                                                                                                                                                                                                                                                                                                                                                                                                                                                                                                                                                                                                                                                                                                                                                                                                                                                                                                                                                                                                                                                            | CUSTOMER                                                 |  |
| Nummerierungen entstehen, die nicht fortlaufend sind.                                      | description CA3106F24-105                                                                                                                                                                                                                                                                                                                                                                                                                                                                                                                                                                                                                                                                                                                                                                                                                                                                                                                                                                                                                                                                                                                                                                                                                                                                                                                                                                                                                                                                                                                                                                                                                                                                                                                                                                                                                                                                                                                                                                                                                                                                                                      | description CA3106F24-10S-B-F80                          |  |
| Material Specification:                                                                    | Plug, straight                                                                                                                                                                                                                                                                                                                                                                                                                                                                                                                                                                                                                                                                                                                                                                                                                                                                                                                                                                                                                                                                                                                                                                                                                                                                                                                                                                                                                                                                                                                                                                                                                                                                                                                                                                                                                                                                                                                                                                                                                                                                                                                 | , 5 , 60                                                 |  |
| Shell Material: Aluminium alloy                                                            |                                                                                                                                                                                                                                                                                                                                                                                                                                                                                                                                                                                                                                                                                                                                                                                                                                                                                                                                                                                                                                                                                                                                                                                                                                                                                                                                                                                                                                                                                                                                                                                                                                                                                                                                                                                                                                                                                                                                                                                                                                                                                                                                | Endbell for flex tube AWG Crimp / Socket / Layout: 24-10 |  |
| Shell Plating: Olive drab chromate over cadmium plating                                    | Engineered for life                                                                                                                                                                                                                                                                                                                                                                                                                                                                                                                                                                                                                                                                                                                                                                                                                                                                                                                                                                                                                                                                                                                                                                                                                                                                                                                                                                                                                                                                                                                                                                                                                                                                                                                                                                                                                                                                                                                                                                                                                                                                                                            |                                                          |  |
| Insulator Material: CR-Elastomere                                                          | D - 71384 Weinstadt/Germany AWG Crimp / Socket / Layout: 2                                                                                                                                                                                                                                                                                                                                                                                                                                                                                                                                                                                                                                                                                                                                                                                                                                                                                                                                                                                                                                                                                                                                                                                                                                                                                                                                                                                                                                                                                                                                                                                                                                                                                                                                                                                                                                                                                                                                                                                                                                                                     |                                                          |  |
| Contact Material: Copper alloy                                                             | © All rights reserved. Reproduction or issue to third in any form page revision                                                                                                                                                                                                                                                                                                                                                                                                                                                                                                                                                                                                                                                                                                                                                                                                                                                                                                                                                                                                                                                                                                                                                                                                                                                                                                                                                                                                                                                                                                                                                                                                                                                                                                                                                                                                                                                                                                                                                                                                                                                |                                                          |  |
| Contact Plating: Hard silver                                                               | © All rights reserved. Reproduction or issue to third in any form underer is only permitted with written authorization of ITT Connon 11/1   page   pa |                                                          |  |