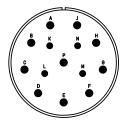

| NO. | MASSE / DIMENSIO |
|-----|------------------|
| А   | 53.4             |
| B1  | 21.5             |
| B2  | 16.6             |
| С   | 76               |

| Note: Due to an automatic nomenclature system, numbers generated may not be sequential.   Notiz: Durch ein automatisches Benennungssystem können | all dimensions are in mm<br>Dimensions without tolerance indications are general tolerances in acc. with DIN7168m |                                                                                               | drawing for<br>CUSTOMER |
|--------------------------------------------------------------------------------------------------------------------------------------------------|-------------------------------------------------------------------------------------------------------------------|-----------------------------------------------------------------------------------------------|-------------------------|
| Nummerierungen entstehen, die nicht fortlaufend sind.                                                                                            | <u> </u>                                                                                                          | description CA3106E28-20SWB                                                                   |                         |
| Material Specification:<br>Shell Material: Aluminium alloy                                                                                       | 🕶 ITT                                                                                                             | Plug, straight                                                                                |                         |
| Shell Material: Aluminium alloy<br>Shell Plating: Olive drab chromate over cadmium plating                                                       | Engineered for life<br>ITT CANNON GmbH<br>D - 71384 Weinstadt/Germany                                             | Endbell with clamp and bushing<br>Solder Cup / Socket / Layout: 28-20                         |                         |
| Insulator Material: CR-Elastomere                                                                                                                |                                                                                                                   |                                                                                               |                         |
| Contact Material: Copper alloy                                                                                                                   | © All rights reserved. Reproduction or i                                                                          | sise to third in any form page prevision<br>utharization of ITT Connon 1/1 1/1 392 12, Apr 11 |                         |
| Contact Plating: Hard silver                                                                                                                     | whatever is only pennitted with written authorization of ITT Cannon U 1/1 392 12                                  |                                                                                               | 2. Apr 11               |
|                                                                                                                                                  |                                                                                                                   |                                                                                               |                         |