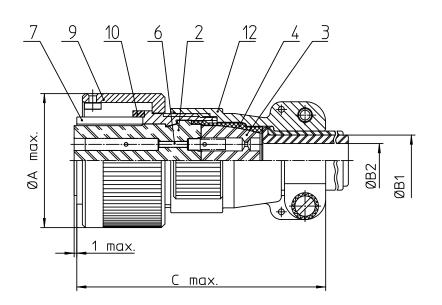

| NO. | BESCHREIBUNG / DESCRIPTION              |  |  |
|-----|-----------------------------------------|--|--|
| 2   | ISOLIERKÖRPER BUCHSE / INSULATOR SOCKET |  |  |
| 3   | DICHTKÖRPER / GROMMET                   |  |  |
| 4   | ENDRING / ENDRING                       |  |  |
| 6   | KONTAKTBUCHSE / CONTACT SOCKET          |  |  |
| 7   | ZYLINDERGHÄUSE / BARREL                 |  |  |
| 9   | ÜBERWURFMUTTER / COUPLING NUT           |  |  |
| 10  | DICHTRING FRONT / FRONT SEALING RING    |  |  |
| 12  | ENDGEHÄUSE / ENDBELL                    |  |  |

| NO. | MASSE / DIMENSIO |
|-----|------------------|
| А   | 53.4             |
| B1  | 21.5             |
| B2  | 16.6             |
| С   | 76               |

| Note: Due to an automatic nomenclature system, numbers generated may not be sequential.   Notiz: Durch ein automatisches Benennungssystem können | all dimensions are in mm<br>Dimensions without tolerance indications are general tolerances in acc. with DIN7168m |                                                                                               | drawing for<br>CUSTOMER |
|--------------------------------------------------------------------------------------------------------------------------------------------------|-------------------------------------------------------------------------------------------------------------------|-----------------------------------------------------------------------------------------------|-------------------------|
| Nummerierungen entstehen, die nicht fortlaufend sind.                                                                                            | <u> </u>                                                                                                          | description CA3106E28-20SWB                                                                   |                         |
| Material Specification:<br>Shell Material: Aluminium alloy                                                                                       | 🕶 ITT                                                                                                             | Plug, straight                                                                                |                         |
| Shell Material: Aluminium alloy<br>Shell Plating: Olive drab chromate over cadmium plating                                                       | Engineered for life<br>ITT CANNON GmbH<br>D - 71384 Weinstadt/Germany                                             | Endbell with clamp and bushing<br>Solder Cup / Socket / Layout: 28-20                         |                         |
| Insulator Material: CR-Elastomere                                                                                                                |                                                                                                                   |                                                                                               |                         |
| Contact Material: Copper alloy                                                                                                                   | © All rights reserved. Reproduction or i                                                                          | sise to third in any form page prevision<br>utharization of ITT Connon 1/1 1/1 392 12, Apr 11 |                         |
| Contact Plating: Hard silver                                                                                                                     | whatever is only pennitted with written authorization of ITT Cannon U 1/1 392 12                                  |                                                                                               | 2. Apr 11               |
|                                                                                                                                                  |                                                                                                                   |                                                                                               |                         |