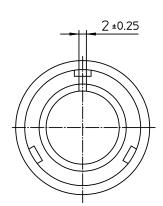

| NO. | MASSE / DIMENSIO |
|-----|------------------|
| А   | 53.4             |
| B1  | 21.5             |
| B2  | 16.6             |
| С   | 76               |

| Note: Due to an automatic nomenclature system, numbers generated may not be sequential.   Notiz: Durch ein automatisches Benennungssystem können | all dimensions are in mm<br>Dimensions without tolerance indications are general tolerances in acc. with DIN7168m |                                                                                               | drawing for<br>CUSTOMER |
|--------------------------------------------------------------------------------------------------------------------------------------------------|-------------------------------------------------------------------------------------------------------------------|-----------------------------------------------------------------------------------------------|-------------------------|
| Nummerierungen entstehen, die nicht fortlaufend sind.                                                                                            | <u> </u>                                                                                                          | description CA3106E28-20SWB                                                                   |                         |
| Material Specification:<br>Shell Material: Aluminium alloy                                                                                       | 🕶 ITT                                                                                                             | Plug, straight                                                                                |                         |
| Shell Material: Aluminium alloy<br>Shell Plating: Olive drab chromate over cadmium plating                                                       | Engineered for life<br>ITT CANNON GmbH<br>D - 71384 Weinstadt/Germany                                             | Endbell with clamp and bushing<br>Solder Cup / Socket / Layout: 28-20                         |                         |
| Insulator Material: CR-Elastomere                                                                                                                |                                                                                                                   |                                                                                               |                         |
| Contact Material: Copper alloy                                                                                                                   | © All rights reserved. Reproduction or i                                                                          | sise to third in any form page prevision<br>utharization of ITT Connon 1/1 1/1 392 12, Apr 11 |                         |
| Contact Plating: Hard silver                                                                                                                     | whatever is only pennitted with written authorization of ITT Cannon U 1/1 392 12                                  |                                                                                               | 2. Apr 11               |
|                                                                                                                                                  |                                                                                                                   |                                                                                               |                         |