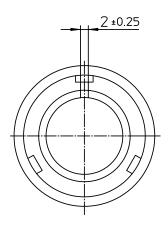

all dimensions are in ma
Dimensions without bolerance indications are general tolerances in acc. with DIN7168m

CUSTOMER

description CA3106F28-51P-B-F80
Plug, straight
Engineered for life
IT GANDON ORDER