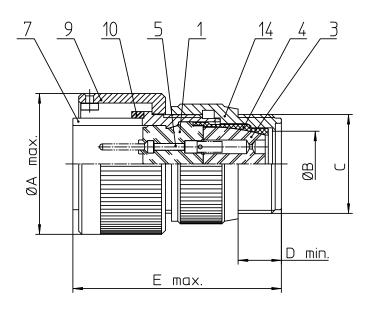

|  | NO. | MASSE / DIMENSIO |
|--|-----|------------------|
|  | А   | 53.4             |
|  | В   | 27               |
|  | С   | 1 7/16-18UNEF-2A |
|  | D   | 9.5              |
|  | Е   | 60               |

| NO. | BESCHREIBUNG / DESCRIPTION           |  |  |
|-----|--------------------------------------|--|--|
| 1   | ISOLIERKÖRPER STIFT / INSULATOR PIN  |  |  |
| 3   | DICHTKÖRPER / GROMMET                |  |  |
| 4   | ENDRING / ENDRING                    |  |  |
| 5   | KONTAKTSTIFT/ CONTACT PIN            |  |  |
| 7   | ZYLINDERGHÄUSE / BARREL              |  |  |
| 9   | ÜBERWURFMUTTER / COUPLING NUT        |  |  |
| 10  | DICHTRING FRONT / FRONT SEALING RING |  |  |
| 14  | F-ENDGEHÄUSE / F-ENDBELL             |  |  |

Note: Due to an automatic nomenciature system, numbers generated may not be sequential.

Nota: Durch ein automatisches Benennungssystem können Nummerierungen entstehen, die nicht fortlaufend sind.

Material Specification:

| Material Specification:
| Shell Material: Aluminium alloy
| Shell Plating: Olive drab chromate over cadmium plating
| Insulator Material: CR-Elastomere
| Contact Material: Copper alloy
| Contact Plating: Hard silver