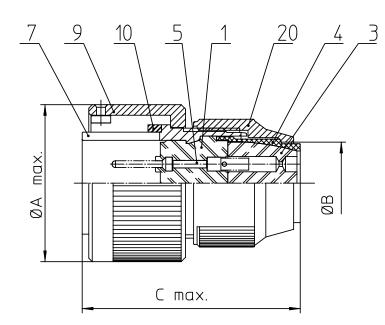

| NO. | BESCHREIBUNG / DESCRIPTION           |
|-----|--------------------------------------|
| 1   | ISOLIERKÖRPER STIFT / INSULATOR PIN  |
| 3   | DICHTKÖRPER / GROMMET                |
| 4   | ENDRING / ENDRING                    |
| 5   | KONTAKTSTIFT/ CONTACT PIN            |
| 7   | ZYLINDERGHÄUSE / BARREL              |
| 9   | ÜBERWURFMUTTER / COUPLING NUT        |
| 10  | DICHTRING FRONT / FRONT SEALING RING |
| 20  | KURZES ENDGEHÄUSE/SHORT ENDBELL      |
|     |                                      |

| NO. | MASSE / DIMENSIO |  |
|-----|------------------|--|
| A   | 60.1             |  |
| в   | 38.5             |  |
| с   | 53               |  |

| Note: Due to an automatic nomenclature system, numbers generated<br>may not be sequential.                      | all dimensions are in mm<br>Dimensions without tolerance indications are general tolerances in acc. with DI                                                                                                                                                                                                                                                                                                                                                                                                                                                                                                                                                                                                                                                                                                                                                                                                                                                                                     | drawing for                                                      |  |  |
|-----------------------------------------------------------------------------------------------------------------|-------------------------------------------------------------------------------------------------------------------------------------------------------------------------------------------------------------------------------------------------------------------------------------------------------------------------------------------------------------------------------------------------------------------------------------------------------------------------------------------------------------------------------------------------------------------------------------------------------------------------------------------------------------------------------------------------------------------------------------------------------------------------------------------------------------------------------------------------------------------------------------------------------------------------------------------------------------------------------------------------|------------------------------------------------------------------|--|--|
| Notiz: Durch ein automatisches Benennungssystem können<br>Nummerierungen entstehen, die nicht fortlaufend sind. | Simono de la calcular de la c | N7168m CUSTOMER                                                  |  |  |
|                                                                                                                 | description CA3106R32-                                                                                                                                                                                                                                                                                                                                                                                                                                                                                                                                                                                                                                                                                                                                                                                                                                                                                                                                                                          | 17P-B                                                            |  |  |
| Material Specification:                                                                                         | Plug, straight                                                                                                                                                                                                                                                                                                                                                                                                                                                                                                                                                                                                                                                                                                                                                                                                                                                                                                                                                                                  | Plug, straight                                                   |  |  |
| Shell Material: Aluminium alloy                                                                                 | Shortened light-weight endb                                                                                                                                                                                                                                                                                                                                                                                                                                                                                                                                                                                                                                                                                                                                                                                                                                                                                                                                                                     | all without apple clamp                                          |  |  |
| Shell Plating: Olive drab chromate over cadmium plating                                                         | Engineered for life                                                                                                                                                                                                                                                                                                                                                                                                                                                                                                                                                                                                                                                                                                                                                                                                                                                                                                                                                                             |                                                                  |  |  |
| Insulator Material: CR-Elastomere                                                                               | D - 71384 Weinstadt/Germany Solder Cup / Pin / Layout: 3                                                                                                                                                                                                                                                                                                                                                                                                                                                                                                                                                                                                                                                                                                                                                                                                                                                                                                                                        | Solder Cup / Pin / Layout: 32-17                                 |  |  |
| Contact Material: Copper alloy                                                                                  | © All rights reserved. Reproduction or issue to third in any form 🖂 🕀 page                                                                                                                                                                                                                                                                                                                                                                                                                                                                                                                                                                                                                                                                                                                                                                                                                                                                                                                      | ed. Reproduction or issue to third in any form 🦳 🍈 page revision |  |  |
| Contact Plating: Hard silver                                                                                    | (C) All rights reserved, Reproduction or issue to thrid in any tom<br>whatever is only penilited with written authorization of ITT Cannon 11 (11 (11 (11 (11 (11 (11 (11 (11 (11                                                                                                                                                                                                                                                                                                                                                                                                                                                                                                                                                                                                                                                                                                                                                                                                                |                                                                  |  |  |