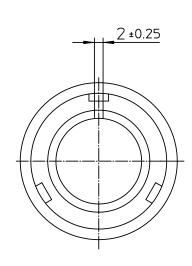

| NO. | MASSE / DIMENSIO |  |
|-----|------------------|--|
| A   | 60.1             |  |
| в   | 38.5             |  |
| с   | 53               |  |

| Note: Due to an automatic nomenclature system, numbers generated<br>may not be sequential.                      | all dimensions are in mm<br>Dimensions without tolerance indications are general tolerances in acc. with DI                                                                                                                                                                                                                                                                                                                                                                                                                                                                                                                                                                                                                                                                                                                                                                                                                                                                                     | drawing for                                                      |  |  |
|-----------------------------------------------------------------------------------------------------------------|-------------------------------------------------------------------------------------------------------------------------------------------------------------------------------------------------------------------------------------------------------------------------------------------------------------------------------------------------------------------------------------------------------------------------------------------------------------------------------------------------------------------------------------------------------------------------------------------------------------------------------------------------------------------------------------------------------------------------------------------------------------------------------------------------------------------------------------------------------------------------------------------------------------------------------------------------------------------------------------------------|------------------------------------------------------------------|--|--|
| Notiz: Durch ein automatisches Benennungssystem können<br>Nummerierungen entstehen, die nicht fortlaufend sind. | Simono de la calcular de la c | N7168m CUSTOMER                                                  |  |  |
|                                                                                                                 | description CA3106R32-                                                                                                                                                                                                                                                                                                                                                                                                                                                                                                                                                                                                                                                                                                                                                                                                                                                                                                                                                                          | 17P-B                                                            |  |  |
| Material Specification:                                                                                         | Plug, straight                                                                                                                                                                                                                                                                                                                                                                                                                                                                                                                                                                                                                                                                                                                                                                                                                                                                                                                                                                                  | Plug, straight                                                   |  |  |
| Shell Material: Aluminium alloy                                                                                 | Shortened light-weight endb                                                                                                                                                                                                                                                                                                                                                                                                                                                                                                                                                                                                                                                                                                                                                                                                                                                                                                                                                                     | all without apple clamp                                          |  |  |
| Shell Plating: Olive drab chromate over cadmium plating                                                         | Engineered for life                                                                                                                                                                                                                                                                                                                                                                                                                                                                                                                                                                                                                                                                                                                                                                                                                                                                                                                                                                             |                                                                  |  |  |
| Insulator Material: CR-Elastomere                                                                               | D - 71384 Weinstadt/Germany Solder Cup / Pin / Layout: 3                                                                                                                                                                                                                                                                                                                                                                                                                                                                                                                                                                                                                                                                                                                                                                                                                                                                                                                                        | Solder Cup / Pin / Layout: 32-17                                 |  |  |
| Contact Material: Copper alloy                                                                                  | © All rights reserved. Reproduction or issue to third in any form 🖂 🕀 page                                                                                                                                                                                                                                                                                                                                                                                                                                                                                                                                                                                                                                                                                                                                                                                                                                                                                                                      | ed. Reproduction or issue to third in any form 🦳 🍈 page revision |  |  |
| Contact Plating: Hard silver                                                                                    | (C) All rights reserved, Reproduction or issue to thrid in any tom<br>whatever is only penilited with written authorization of ITT Cannon 11 (11 (11 (11 (11 (11 (11 (11 (11 (11                                                                                                                                                                                                                                                                                                                                                                                                                                                                                                                                                                                                                                                                                                                                                                                                                |                                                                  |  |  |