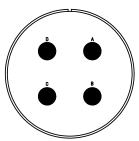

| NO. | BESCHREIBUNG / DESCRIPTION           |
|-----|--------------------------------------|
| 1   | ISOLIERKÖRPER STIFT / INSULATOR PIN  |
| 3   | DICHTKÖRPER / GROMMET                |
| 4   | ENDRING / ENDRING                    |
| 5   | KONTAKTSTIFT/ CONTACT PIN            |
| 7   | ZYLINDERGHÄUSE / BARREL              |
| 9   | ÜBERWURFMUTTER / COUPLING NUT        |
| 10  | DICHTRING FRONT / FRONT SEALING RING |
| 20  | KURZES ENDGEHÄUSE/SHORT ENDBELL      |
|     |                                      |



| NO. | MASSE / DIMENSIO |  |
|-----|------------------|--|
| A   | 60.1             |  |
| в   | 38.5             |  |
| с   | 53               |  |



| Note: Due to an automatic nomenclature system, numbers generated<br>may not be sequential.                      | all dimensions are in mm<br>Dimensions without tolerance indications are general tolerances in acc. with DI