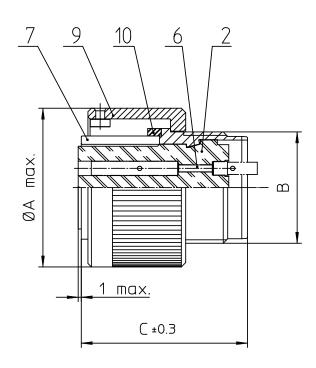

| NO. | BESCHREIBUNG / DESCRIPTION              |
|-----|-----------------------------------------|
| 2   | ISOLIERKÖRPER BUCHSE / INSULATOR SOCKET |
| 6   | KONTAKTBUCHSE / CONTACT SOCKET          |
| 7   | ZYLINDERGHÄUSE / BARREL                 |
| 9   | ÜBERWURFMUTTER / COUPLING NUT           |
| 10  | DICHTRING FRONT / FRONT SEALING RING    |

| NO. | MASSE / DIMENSIO |
|-----|------------------|
| Α   | 66.3             |
| В   | 2 1/8-16N-2A     |
| С   | 41               |

| Note: Due to an automatic nomenclature system, numbers generated may not be sequential. | all dimensions are in mm  Dimensions without tolerance indications are general tolerance | drawing for                        |
|-----------------------------------------------------------------------------------------|------------------------------------------------------------------------------------------|------------------------------------|
| Notiz: Durch ein automatisches Benennungssystem können                                  | Dimensions without tolerance indications are general toleran                             | ces in acc. with DIN7168m CUSTOMER |
| Nummerierungen entstehen, die nicht fortlaufend sind.                                   | description C                                                                            | A3106E36-10SYB-A176-F42            |
| Material Specification:                                                                 | Plug, straight                                                                           | -3100E30-1001B-A110-142            |
| Shell Material: Aluminium alloy                                                         |                                                                                          |                                    |
| Shell Plating: Olive drab chromate over cadmium plating                                 | Engineered for life without Endbell                                                      |                                    |
| Insulator Material: CR-Elastomere                                                       | TT CANNON GribH<br>D-71384 Weinstadt/Germany Solder Cup / Sol                            | cket / Layout: 36-10               |
| Contact Material: Copper alloy                                                          | © All rights reserved. Reproduction or issue to third in any form                        | page revision                      |