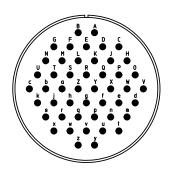

| NO. | MASSE / DIMENSIO |
|-----|------------------|
| Α   | 66.3             |
| В   | 2 1/8-16N-2A     |
| С   | 41               |

| Note: Due to an automatic nomenclature system, numbers generated may not be sequential. | all dimensions are in mm  Dimensions without tolerance indications are general tolerance | drawing for                        |
|-----------------------------------------------------------------------------------------|------------------------------------------------------------------------------------------|------------------------------------|
| Notiz: Durch ein automatisches Benennungssystem können                                  | Dimensions without tolerance indications are general toleran                             | ces in acc. with DIN7168m CUSTOMER |
| Nummerierungen entstehen, die nicht fortlaufend sind.                                   | description C                                                                            | A3106E36-10SYB-A176-F42            |
| Material Specification:                                                                 | Plug, straight                                                                           | -3100E30-1001B-A110-142            |
| Shell Material: Aluminium alloy                                                         |                                                                                          |                                    |
| Shell Plating: Olive drab chromate over cadmium plating                                 | Engineered for life without Endbell                                                      |                                    |
| Insulator Material: CR-Elastomere                                                       | TT CANNON GribH<br>D-71384 Weinstadt/Germany Solder Cup / Sol                            | cket / Layout: 36-10               |
| Contact Material: Copper alloy                                                          | © All rights reserved. Reproduction or issue to third in any form                        | page revision                      |