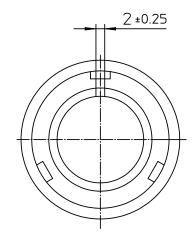

| NO. | MASSE / DIMENSIO |
|-----|------------------|
| Α   | 66.3             |
| В   | 2 1/8-16N-2A     |
| С   | 41               |

| Note: Due to an automatic nomenclature system, numbers generated may not be sequential. | all dimensions are in mm  Dimensions without tolerance indications are general tolerance | drawing for                        |
|-----------------------------------------------------------------------------------------|------------------------------------------------------------------------------------------|------------------------------------|
| Notiz: Durch ein automatisches Benennungssystem können                                  | Dimensions without tolerance indications are general toleran                             | ces in acc. with DIN7168m CUSTOMER |
| Nummerierungen entstehen, die nicht fortlaufend sind.                                   | description C                                                                            | A3106E36-10SYB-A176-F42            |
| Material Specification:                                                                 | Plug, straight                                                                           | -3100E30-1001B-A110-142            |
| Shell Material: Aluminium alloy                                                         |                                                                                          |                                    |
| Shell Plating: Olive drab chromate over cadmium plating                                 | Engineered for life without Endbell                                                      |                                    |
| Insulator Material: CR-Elastomere                                                       | TT CANNON GribH<br>D-71384 Weinstadt/Germany Solder Cup / Sol                            | cket / Layout: 36-10               |
| Contact Material: Copper alloy                                                          | © All rights reserved. Reproduction or issue to third in any form                        | page revision                      |