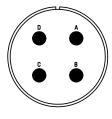

| Note: Due to an automatic nomenclature system, numbers generated<br>may not be sequential.                      | all dimensions are in mm<br>Dimensions without tolerance indications are general tolerances in acc. with DIN7                                   | drawing for<br>CUSTOMER         |  |
|-----------------------------------------------------------------------------------------------------------------|-------------------------------------------------------------------------------------------------------------------------------------------------|---------------------------------|--|
| Notiz: Durch ein automatisches Benennungssystem können<br>Nummerierungen entstehen, die nicht fortlaufend sind. | description CA3106E22-2                                                                                                                         |                                 |  |
| Material Specification:<br>Shell Material: Aluminium alloy                                                      | Plug, straight                                                                                                                                  | Plug, straight                  |  |
| Shell Plating: Olive drab chromate over cadmium plating                                                         | Engineered for life                                                                                                                             |                                 |  |
| Insulator Material: CR-Elastomere                                                                               | AWG Crimp / Pin / Layout: 22                                                                                                                    | AWG Crimp / Pin / Layout: 22-22 |  |
| Contact Material: Copper alloy                                                                                  | © All rights reserved, Reproduction or issue to third in any form page whatever is only permitted with written authorization of ITT Cannon 11/1 | revision<br>392 12. Apr 11      |  |
| Contact Plating: Hard silver                                                                                    |                                                                                                                                                 | 382 12. Apr 11                  |  |