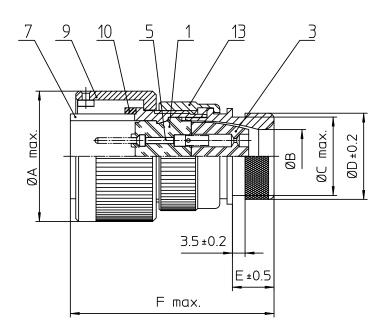

| _   |                                      |  |  |
|-----|--------------------------------------|--|--|
| NO. | BESCHREIBUNG / DESCRIPTION           |  |  |
| 1   | ISOLIERKÖRPER STIFT / INSULATOR PIN  |  |  |
| 3   | DICHTKÖRPER / GROMMET                |  |  |
| 5   | KONTAKTSTIFT/ CONTACT PIN            |  |  |
| 7   | ZYLINDERGHÄUSE / BARREL              |  |  |
| 9   | ÜBERWURFMUTTER / COUPLING NUT        |  |  |
| 10  | DICHTRING FRONT / FRONT SEALING RING |  |  |
| 13  | ENDGEHÄUSE DN / ENDBELL HEATSHRINK   |  |  |
|     |                                      |  |  |

| NO. | MASSE / DIMENSIO |
|-----|------------------|
| А   | 43.1             |
| в   | 20.8             |
| с   | 26.2             |
| D   | 29.6             |
| Е   | 12.7             |
| F   | 60               |