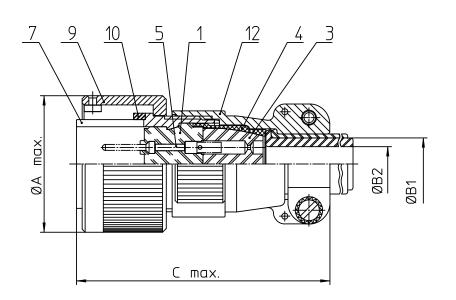

Note: Due to an automatic nomenc may not be sequential.

| NO. | BESCHREIBUNG / DESCRIPTION           |
|-----|--------------------------------------|
| 1   | ISOLIERKÖRPER STIFT / INSULATOR PIN  |
| 3   | DICHTKÖRPER / GROMMET                |
| 4   | ENDRING / ENDRING                    |
| 5   | KONTAKTSTIFT/ CONTACT PIN            |
| 7   | ZYLINDERGHÄUSE / BARREL              |
| 9   | ÜBERWURFMUTTER / COUPLING NUT        |
| 10  | DICHTRING FRONT / FRONT SEALING RING |
| 12  | ENDGEHÄUSE / ENDBELL                 |
|     |                                      |

| <br>2 ±0.25 |
|-------------|
|             |

| NO. | MASSE / DIMENSIO |
|-----|------------------|
| А   | 53.4             |
| B1  | 21.5             |
| B2  | 16.6             |
| с   | 76               |

| may not be sequential.                                  | all dimensions are in mm<br>Dimensions without tolerance indications are general tolerances in acc. with DIN7168m                        |                                                                                                      | drawing for |
|---------------------------------------------------------|------------------------------------------------------------------------------------------------------------------------------------------|------------------------------------------------------------------------------------------------------|-------------|
| Notiz: Durch ein automatisches Benennungssystem können  |                                                                                                                                          |                                                                                                      | CUSTOMER    |
| Nummerierungen entstehen, die nicht fortlaufend sind.   | ~                                                                                                                                        | description CA3106E28-5P-B                                                                           |             |
| Material Specification:                                 | 🛛 💙 ІТТ                                                                                                                                  | Plug, straight                                                                                       |             |
| Shell Material: Aluminium alloy                         |                                                                                                                                          | 0, 0                                                                                                 |             |
| Shell Plating: Olive drab chromate over cadmium plating | Engineered for life                                                                                                                      | Engineered for life<br>TT CANKON GRIEH<br>D-T1384 Wiensad/Germany<br>Solder Cup / Pin / Layout: 28-5 |             |
| Insulator Material: CR-Elastomere                       | ITT CANNON GmbH<br>D - 71384 Weinstadt/Germany                                                                                           |                                                                                                      |             |
| Contact Material: Copper alloy                          | © All rights reserved, Reproduction or                                                                                                   | issue to third in any form 🗂 🍈 page revis                                                            | ion         |
| Contact Plating: Hard silver                            | © All rights reserved, Reproduction or issue to third in any form<br>whotever is only permitted with written authorization of ITT Cannon |                                                                                                      | 12. Apr 11  |
|                                                         |                                                                                                                                          |                                                                                                      |             |