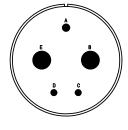

| may not be sequential.                                  | all dimensions are in mm<br>Dimensions without tolerance indications are general tolerances in acc. with DIN7168m                        |                                                                                                      | drawing for |
|---------------------------------------------------------|------------------------------------------------------------------------------------------------------------------------------------------|------------------------------------------------------------------------------------------------------|-------------|
| Notiz: Durch ein automatisches Benennungssystem können  |                                                                                                                                          |                                                                                                      | CUSTOMER    |
| Nummerierungen entstehen, die nicht fortlaufend sind.   | ~                                                                                                                                        | description CA3106E28-5P-B                                                                           |             |
| Material Specification:                                 | 🛛 💙 ІТТ                                                                                                                                  | Plug, straight                                                                                       |             |
| Shell Material: Aluminium alloy                         |                                                                                                                                          | 0, 0                                                                                                 |             |
| Shell Plating: Olive drab chromate over cadmium plating | Engineered for life                                                                                                                      | Engineered for life<br>TT CANKON GRIEH<br>D-T1384 Wiensad/Germany<br>Solder Cup / Pin / Layout: 28-5 |             |
| Insulator Material: CR-Elastomere                       | ITT CANNON GmbH<br>D - 71384 Weinstadt/Germany                                                                                           |                                                                                                      |             |
| Contact Material: Copper alloy                          | © All rights reserved, Reproduction or                                                                                                   | issue to third in any form 🗂 🍈 page revis                                                            | ion         |
| Contact Plating: Hard silver                            | © All rights reserved, Reproduction or issue to third in any form<br>whotever is only permitted with written authorization of ITT Cannon |                                                                                                      | 12. Apr 11  |
|                                                         |                                                                                                                                          |                                                                                                      |             |