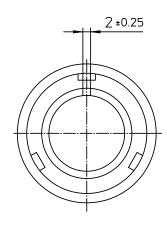

| Note: Due to an automatic nomenclature system, numbers generated<br>may not be sequential.                      | all dimensions are in min drawing for                                                          |  |
|-----------------------------------------------------------------------------------------------------------------|------------------------------------------------------------------------------------------------|--|
| Notiz: Durch ein automatisches Benennungssystem können<br>Nummerierungen entstehen, die nicht fortlaufend sind. | Dimensions without tolerance indications are general tolerances in acc. with DIN7168m CUSTOMER |  |
| Nummererungen entstenen, die mont fortagnend sind.                                                              | description CA3106F22-1S-B                                                                     |  |
| Material Specification:                                                                                         | Plug, straight                                                                                 |  |
| Shell Material: Aluminium alloy                                                                                 | Endbell for flex tube                                                                          |  |
| Shell Plating: Olive drab chromate over cadmium plating                                                         | Engineered for life                                                                            |  |
| Insulator Material: CR-Elastomere                                                                               | ITT CANNON Grith D-71394 Weinstat/Germany  Solder Cup / Socket / Layout: 22-1                  |  |
| Contact Material: Copper alloy                                                                                  | © All rights reserved. Reproduction or issue to third in any form page revision                |  |
| Contact Plating: Hard silver                                                                                    | whatever is only permitted with written authorization of ITT Cannon 1/1/1 392 12. Apr 11       |  |