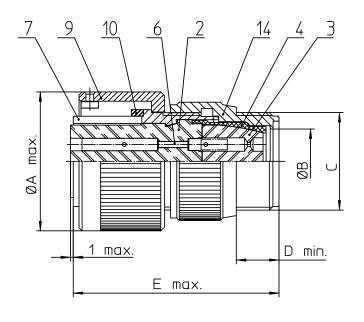

| NO. | MASSE / DIMENSIO |  |
|-----|------------------|--|
| А   | 43.1             |  |
| В   | 19.8             |  |
| С   | 1 3/16-18UNEF-2A |  |
| D   | 9.5              |  |
| Е   | 58               |  |

| NO. | BESCHREIBUNG / DESCRIPTION              |  |
|-----|-----------------------------------------|--|
| 2   | ISOLIERKÖRPER BUCHSE / INSULATOR SOCKET |  |
| 3   | DICHTKÖRPER / GROMMET                   |  |
| 4   | ENDRING / ENDRING                       |  |
| 6   | KONTAKTBUCHSE / CONTACT SOCKET          |  |
| 7   | ZYLINDERGHÄUSE / BARREL                 |  |
| 9   | ÜBERWURFMUTTER / COUPLING NUT           |  |
| 10  | DICHTRING FRONT / FRONT SEALING RING    |  |
| 14  | F-ENDGEHÄUSE / F-ENDBELL                |  |

| Note: Due to an automatic nomenclature system, numbers generated<br>may not be sequential.                      | all dimensions are in min drawing for                                                          |  |
|-----------------------------------------------------------------------------------------------------------------|------------------------------------------------------------------------------------------------|--|
| Notiz: Durch ein automatisches Benennungssystem können<br>Nummerierungen entstehen, die nicht fortlaufend sind. | Dimensions without tolerance indications are general tolerances in acc. with DIN7168m CUSTOMER |  |
| Nummererungen entstenen, die mont fortagnend sind.                                                              | description CA3106F22-1S-B                                                                     |  |
| Material Specification:                                                                                         | Plug, straight                                                                                 |  |
| Shell Material: Aluminium alloy                                                                                 | Endbell for flex tube                                                                          |  |
| Shell Plating: Olive drab chromate over cadmium plating                                                         | Engineered for life                                                                            |  |
| Insulator Material: CR-Elastomere                                                                               | ITT CANNON Grith D-71394 Weinstat/Germany  Solder Cup / Socket / Layout: 22-1                  |  |
| Contact Material: Copper alloy                                                                                  | © All rights reserved. Reproduction or issue to third in any form page revision                |  |
| Contact Plating: Hard silver                                                                                    | whatever is only permitted with written authorization of ITT Cannon 1/1/1 392 12. Apr 11       |  |