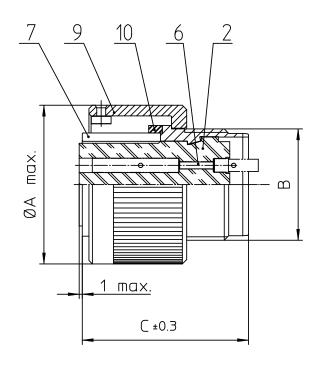

| NO. | BESCHREIBUNG / DESCRIPTION              |
|-----|-----------------------------------------|
| 2   | ISOLIERKÖRPER BUCHSE / INSULATOR SOCKET |
| 6   | KONTAKTBUCHSE / CONTACT SOCKET          |
| 7   | ZYLINDERGHÄUSE / BARREL                 |
| 9   | ÜBERWURFMUTTER / COUPLING NUT           |
| 10  | DICHTRING FRONT / FRONT SEALING RING    |

| NO. | MASSE / DIMENSIO |
|-----|------------------|
| Α   | 46.6             |
| В   | 1 3/8-18UNEF-2A  |
| С   | 39.4             |

| Note: Due to an automatic nomenclature system, numbers generated<br>may not be sequential. | all dimensions are in mm  Dimensions without tolerance indications are general tolerances in acc. with DIN7168m                                                                                                                                                                                                                                                                                                                                                                                                                                                                                                                                                                                                                                                                                                                                                                                                                                                                                                                                                                                                                                                                                                                                                                                                                                                                                                                                                                                                                                                                                                                                                                                                                                                                                                                                                                                                                                                                                                                                                                                                                |                                    | drawing for |  |  |  |
|--------------------------------------------------------------------------------------------|--------------------------------------------------------------------------------------------------------------------------------------------------------------------------------------------------------------------------------------------------------------------------------------------------------------------------------------------------------------------------------------------------------------------------------------------------------------------------------------------------------------------------------------------------------------------------------------------------------------------------------------------------------------------------------------------------------------------------------------------------------------------------------------------------------------------------------------------------------------------------------------------------------------------------------------------------------------------------------------------------------------------------------------------------------------------------------------------------------------------------------------------------------------------------------------------------------------------------------------------------------------------------------------------------------------------------------------------------------------------------------------------------------------------------------------------------------------------------------------------------------------------------------------------------------------------------------------------------------------------------------------------------------------------------------------------------------------------------------------------------------------------------------------------------------------------------------------------------------------------------------------------------------------------------------------------------------------------------------------------------------------------------------------------------------------------------------------------------------------------------------|------------------------------------|-------------|--|--|--|
| Notiz: Durch ein automatisches Benennungssystem können                                     |                                                                                                                                                                                                                                                                                                                                                                                                                                                                                                                                                                                                                                                                                                                                                                                                                                                                                                                                                                                                                                                                                                                                                                                                                                                                                                                                                                                                                                                                                                                                                                                                                                                                                                                                                                                                                                                                                                                                                                                                                                                                                                                                |                                    | CUSTOMER    |  |  |  |
| Nummerierungen entstehen, die nicht fortlaufend sind.                                      |                                                                                                                                                                                                                                                                                                                                                                                                                                                                                                                                                                                                                                                                                                                                                                                                                                                                                                                                                                                                                                                                                                                                                                                                                                                                                                                                                                                                                                                                                                                                                                                                                                                                                                                                                                                                                                                                                                                                                                                                                                                                                                                                | description CA3106E24-10S-B        | 3-F42       |  |  |  |
| Material Specification:                                                                    | │ 🕶 ITT │                                                                                                                                                                                                                                                                                                                                                                                                                                                                                                                                                                                                                                                                                                                                                                                                                                                                                                                                                                                                                                                                                                                                                                                                                                                                                                                                                                                                                                                                                                                                                                                                                                                                                                                                                                                                                                                                                                                                                                                                                                                                                                                      | Plug, straight                     |             |  |  |  |
| Shell Material: Aluminium alloy                                                            |                                                                                                                                                                                                                                                                                                                                                                                                                                                                                                                                                                                                                                                                                                                                                                                                                                                                                                                                                                                                                                                                                                                                                                                                                                                                                                                                                                                                                                                                                                                                                                                                                                                                                                                                                                                                                                                                                                                                                                                                                                                                                                                                | without Endbell                    |             |  |  |  |
| Shell Plating: Olive drab chromate over cadmium plating                                    | Engineered for life                                                                                                                                                                                                                                                                                                                                                                                                                                                                                                                                                                                                                                                                                                                                                                                                                                                                                                                                                                                                                                                                                                                                                                                                                                                                                                                                                                                                                                                                                                                                                                                                                                                                                                                                                                                                                                                                                                                                                                                                                                                                                                            |                                    | _           |  |  |  |
| Insulator Material: CR-Elastomere                                                          | ITT CANNON GmbH<br>D - 71384 Weinstadt/Germany                                                                                                                                                                                                                                                                                                                                                                                                                                                                                                                                                                                                                                                                                                                                                                                                                                                                                                                                                                                                                                                                                                                                                                                                                                                                                                                                                                                                                                                                                                                                                                                                                                                                                                                                                                                                                                                                                                                                                                                                                                                                                 | Solder Cup / Socket / Layout: 24-1 | 0           |  |  |  |
| Contact Material: Copper alloy                                                             | © All rights reserved. Reproduction or issue to third in any form page revision                                                                                                                                                                                                                                                                                                                                                                                                                                                                                                                                                                                                                                                                                                                                                                                                                                                                                                                                                                                                                                                                                                                                                                                                                                                                                                                                                                                                                                                                                                                                                                                                                                                                                                                                                                                                                                                                                                                                                                                                                                                |                                    | on          |  |  |  |
| Contact Plating: Hard silver                                                               | © All rights reserved. Reproduction or issue to third in any form page page wholever is only penaltied with written authorization of ITT (annon 1/11 and 1/1 |                                    | 2. Apr 11   |  |  |  |