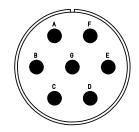

| NO. | MASSE / DIMENSIO |
|-----|------------------|
| Α   | 46.6             |
| В   | 1 3/8-18UNEF-2A  |
| С   | 39.4             |

| Note: Due to an automatic nomenclature system, numbers generated<br>may not be sequential. | all dimensions are in mm  Dimensions without tolerance indications are general tolerances in acc. with DIN7168m                                                                                                                                                                                                                                                                                                                                                                                                                                                                                                                                                                                                                                                                                                                                                                                                                                                                                                                                                                                                                                                                                                                                                                                                                                                                                                                                                                                                                                                                                                                                                                                                                                                                                                                                                                                                                                                                                                                                                                                                                |                                    | drawing for |  |  |  |
|--------------------------------------------------------------------------------------------|--------------------------------------------------------------------------------------------------------------------------------------------------------------------------------------------------------------------------------------------------------------------------------------------------------------------------------------------------------------------------------------------------------------------------------------------------------------------------------------------------------------------------------------------------------------------------------------------------------------------------------------------------------------------------------------------------------------------------------------------------------------------------------------------------------------------------------------------------------------------------------------------------------------------------------------------------------------------------------------------------------------------------------------------------------------------------------------------------------------------------------------------------------------------------------------------------------------------------------------------------------------------------------------------------------------------------------------------------------------------------------------------------------------------------------------------------------------------------------------------------------------------------------------------------------------------------------------------------------------------------------------------------------------------------------------------------------------------------------------------------------------------------------------------------------------------------------------------------------------------------------------------------------------------------------------------------------------------------------------------------------------------------------------------------------------------------------------------------------------------------------|------------------------------------|-------------|--|--|--|
| Notiz: Durch ein automatisches Benennungssystem können                                     |                                                                                                                                                                                                                                                                                                                                                                                                                                                                                                                                                                                                                                                                                                                                                                                                                                                                                                                                                                                                                                                                                                                                                                                                                                                                                                                                                                                                                                                                                                                                                                                                                                                                                                                                                                                                                                                                                                                                                                                                                                                                                                                                |                                    | CUSTOMER    |  |  |  |
| Nummerierungen entstehen, die nicht fortlaufend sind.                                      |                                                                                                                                                                                                                                                                                                                                                                                                                                                                                                                                                                                                                                                                                                                                                                                                                                                                                                                                                                                                                                                                                                                                                                                                                                                                                                                                                                                                                                                                                                                                                                                                                                                                                                                                                                                                                                                                                                                                                                                                                                                                                                                                | description CA3106E24-10S-B        | 3-F42       |  |  |  |
| Material Specification:                                                                    | │ 🕶 ITT │                                                                                                                                                                                                                                                                                                                                                                                                                                                                                                                                                                                                                                                                                                                                                                                                                                                                                                                                                                                                                                                                                                                                                                                                                                                                                                                                                                                                                                                                                                                                                                                                                                                                                                                                                                                                                                                                                                                                                                                                                                                                                                                      | Plug, straight                     |             |  |  |  |
| Shell Material: Aluminium alloy                                                            |                                                                                                                                                                                                                                                                                                                                                                                                                                                                                                                                                                                                                                                                                                                                                                                                                                                                                                                                                                                                                                                                                                                                                                                                                                                                                                                                                                                                                                                                                                                                                                                                                                                                                                                                                                                                                                                                                                                                                                                                                                                                                                                                | without Endbell                    |             |  |  |  |
| Shell Plating: Olive drab chromate over cadmium plating                                    | Engineered for life                                                                                                                                                                                                                                                                                                                                                                                                                                                                                                                                                                                                                                                                                                                                                                                                                                                                                                                                                                                                                                                                                                                                                                                                                                                                                                                                                                                                                                                                                                                                                                                                                                                                                                                                                                                                                                                                                                                                                                                                                                                                                                            |                                    | _           |  |  |  |
| Insulator Material: CR-Elastomere                                                          | ITT CANNON GmbH<br>D - 71384 Weinstadt/Germany                                                                                                                                                                                                                                                                                                                                                                                                                                                                                                                                                                                                                                                                                                                                                                                                                                                                                                                                                                                                                                                                                                                                                                                                                                                                                                                                                                                                                                                                                                                                                                                                                                                                                                                                                                                                                                                                                                                                                                                                                                                                                 | Solder Cup / Socket / Layout: 24-1 | 0           |  |  |  |
| Contact Material: Copper alloy                                                             | © All rights reserved. Reproduction or issue to third in any form page revision                                                                                                                                                                                                                                                                                                                                                                                                                                                                                                                                                                                                                                                                                                                                                                                                                                                                                                                                                                                                                                                                                                                                                                                                                                                                                                                                                                                                                                                                                                                                                                                                                                                                                                                                                                                                                                                                                                                                                                                                                                                |                                    | on          |  |  |  |
| Contact Plating: Hard silver                                                               | © All rights reserved. Reproduction or issue to third in any form page page wholever is only penaltied with written authorization of ITT (annon 1/11 and 1/1 |                                    | 2. Apr 11   |  |  |  |