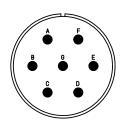

| Note: Due to an automatic nomenclature system, numbers generated<br>may not be sequential. | all dimensions are                      |                                                                                                                                                                          |  |
|--------------------------------------------------------------------------------------------|-----------------------------------------|--------------------------------------------------------------------------------------------------------------------------------------------------------------------------|--|
| Notiz: Durch ein automatisches Benennungssystem können                                     | Dimensions without to                   | tolerance indications are general tolerances in acc. with DIN7168m CUSTOMER                                                                                              |  |
| Nummerierungen entstehen, die nicht fortlaufend sind.                                      |                                         | description CA3106F22-28S                                                                                                                                                |  |
| Material Specification:                                                                    | 🍑 ITT                                   | Plug, straight                                                                                                                                                           |  |
| Shell Material: Aluminium alloy                                                            |                                         | Endbell for flex tube                                                                                                                                                    |  |
| Shell Plating: Olive drab chromate coating over cadmium plating                            | 9 Engineered t                          | for life                                                                                                                                                                 |  |
| Insulator Material: Neoprene                                                               | ITT CANNON GmbH<br>D - 71384 Weinstadt/ | Solder Cup / Socket / Layout: 22-28                                                                                                                                      |  |
| Contact Material: Copper alloy                                                             |                                         | © All rights reserved. Reproduction or issue to third in any form page revision whatever is only penaltical with written authorization of ITT Carnon 1/1/1 302.8. Feb 11 |  |
| Contact Plating: Hard silver                                                               | wholever is only permitted              |                                                                                                                                                                          |  |