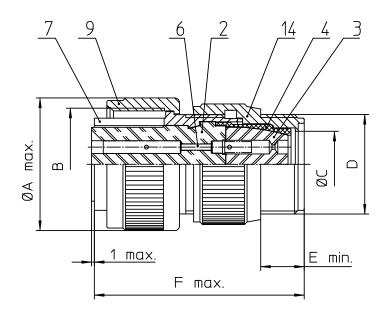

| NO. | MASSE / DIMENSIO |  |
|-----|------------------|--|
| Α   | 40.5             |  |
| В   | 1 3/8-18NEF-2B   |  |
| С   | 19.8             |  |
| D   | 1 3/16-18NEF-2A  |  |
| E   | 9.5              |  |
| F   | 58               |  |

| NO. | BESCHREIBUNG / DESCRIPTION              |  |
|-----|-----------------------------------------|--|
| 2   | ISOLIERKÖRPER BUCHSE / INSULATOR SOCKET |  |
| 3   | DICHTKÖRPER / GROMMET                   |  |
| 4   | ENDRING / ENDRING                       |  |
| 6   | KONTAKTBUCHSE / CONTACT SOCKET          |  |
| 7   | ZYLINDERGHÄUSE / BARREL                 |  |
| 9   | ÜBERWURFMUTTER / COUPLING NUT           |  |
| 14  | F-ENDGEHÄUSE / F-ENDBELL                |  |