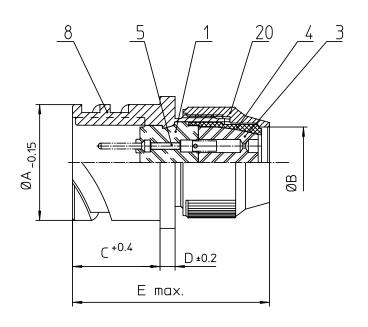

|   | □F±0.1 | -     |
|---|--------|-------|
|   | 1.65   | -0.25 |
|   |        |       |
| + |        |       |
|   |        |       |
|   | H      |       |

□ G ±0.3

| _   |                  |
|-----|------------------|
| NO. | MASSE / DIMENSIO |
| А   | 40.9             |
| В   | 27.6             |
| С   | 23.05            |
| D   | 4                |
| Е   | 54               |
| F   | 34.9             |
| G   | 44.5             |
| Н   | M4               |

|   | NO. | BESCHREIBUNG / DESCRIPTION          |  |
|---|-----|-------------------------------------|--|
| 1 |     | ISOLIERKÖRPER STIFT / INSULATOR PIN |  |
|   | 3   | DICHTKÖRPER / GROMMET               |  |
|   | 4   | ENDRING / ENDRING                   |  |
|   | 5   | KONTAKTSTIFT/ CONTACT PIN           |  |
|   | 8   | DOSENGEHÄUSE / SHELL                |  |
|   | 20  | KURZES ENDGEHÄUSE/SHORT ENDBELL     |  |