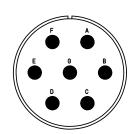

|   | □F±0.1 | -     |
|---|--------|-------|
|   | 1.65   | -0.25 |
|   |        |       |
| + |        |       |
|   |        |       |
|   | H      |       |

□ G ±0.3

| _   |                  |
|-----|------------------|
| NO. | MASSE / DIMENSIO |
| А   | 40.9             |
| В   | 27.6             |
| С   | 23.05            |
| D   | 4                |
| Е   | 54               |
| F   | 34.9             |
| G   | 44.5             |
| Н   | M4               |