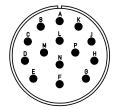

| Notic: Due to an automatic nomenclature system, numbers generated may not be sequential.  Notiz: Durch ein automatisches Benennungssystem können Nummerkerungen entstehen, die nicht fortlaufend sind.  Oder den automatisches Benennungssystem können (CUSTOMER)  description (CA3100F22-19S-B)                                                                                                                                                                                                                                                                                                                                                                                                                                                                                                                                                                                                                                                                                                                                                                                                                                                                                                                                                                                                                                                                                                                                                                                                                                                                                                                                                                                                                                                                                                                                                                                                                                                                                                                                                                                                                              |                                                         |                                                                                                |
|-------------------------------------------------------------------------------------------------------------------------------------------------------------------------------------------------------------------------------------------------------------------------------------------------------------------------------------------------------------------------------------------------------------------------------------------------------------------------------------------------------------------------------------------------------------------------------------------------------------------------------------------------------------------------------------------------------------------------------------------------------------------------------------------------------------------------------------------------------------------------------------------------------------------------------------------------------------------------------------------------------------------------------------------------------------------------------------------------------------------------------------------------------------------------------------------------------------------------------------------------------------------------------------------------------------------------------------------------------------------------------------------------------------------------------------------------------------------------------------------------------------------------------------------------------------------------------------------------------------------------------------------------------------------------------------------------------------------------------------------------------------------------------------------------------------------------------------------------------------------------------------------------------------------------------------------------------------------------------------------------------------------------------------------------------------------------------------------------------------------------------|---------------------------------------------------------|------------------------------------------------------------------------------------------------|
| Notiz: Durch ein automatisches Benennungssystem können Nummerierungen entsthen, die nicht fortlaufend sind.                                                                                                                                                                                                                                                                                                                                                                                                                                                                                                                                                                                                                                                                                                                                                                                                                                                                                                                                                                                                                                                                                                                                                                                                                                                                                                                                                                                                                                                                                                                                                                                                                                                                                                                                                                                                                                                                                                                                                                                                                   |                                                         |                                                                                                |
|                                                                                                                                                                                                                                                                                                                                                                                                                                                                                                                                                                                                                                                                                                                                                                                                                                                                                                                                                                                                                                                                                                                                                                                                                                                                                                                                                                                                                                                                                                                                                                                                                                                                                                                                                                                                                                                                                                                                                                                                                                                                                                                               | Notiz: Durch ein automatisches Benennungssystem können  | Dimensions without tolerance indications are general tolerances in acc. with DIN7168m CUSTOMER |
|                                                                                                                                                                                                                                                                                                                                                                                                                                                                                                                                                                                                                                                                                                                                                                                                                                                                                                                                                                                                                                                                                                                                                                                                                                                                                                                                                                                                                                                                                                                                                                                                                                                                                                                                                                                                                                                                                                                                                                                                                                                                                                                               | Nummenerungen entstenen, die nicht fortlaufend sind.    | description CA3100F22-19S-B                                                                    |
| Material Specification: Wall mounting receptacle                                                                                                                                                                                                                                                                                                                                                                                                                                                                                                                                                                                                                                                                                                                                                                                                                                                                                                                                                                                                                                                                                                                                                                                                                                                                                                                                                                                                                                                                                                                                                                                                                                                                                                                                                                                                                                                                                                                                                                                                                                                                              | Material Specification:                                 | Wall mounting receptacle                                                                       |
| Shell Material: Aluminium alloy Endbell for flex tube                                                                                                                                                                                                                                                                                                                                                                                                                                                                                                                                                                                                                                                                                                                                                                                                                                                                                                                                                                                                                                                                                                                                                                                                                                                                                                                                                                                                                                                                                                                                                                                                                                                                                                                                                                                                                                                                                                                                                                                                                                                                         | Shell Material: Aluminium alloy                         | • • •   • .                                                                                    |
| Shell Plating: Ulive drap chromate over cadmium plating     Engineered for life                                                                                                                                                                                                                                                                                                                                                                                                                                                                                                                                                                                                                                                                                                                                                                                                                                                                                                                                                                                                                                                                                                                                                                                                                                                                                                                                                                                                                                                                                                                                                                                                                                                                                                                                                                                                                                                                                                                                                                                                                                               | Shell Plating: Olive drab chromate over cadmium plating | Engineered for life                                                                            |
| Insulator Material: CR-Elastomere Solder Cup / Socket / Layout: 22-19                                                                                                                                                                                                                                                                                                                                                                                                                                                                                                                                                                                                                                                                                                                                                                                                                                                                                                                                                                                                                                                                                                                                                                                                                                                                                                                                                                                                                                                                                                                                                                                                                                                                                                                                                                                                                                                                                                                                                                                                                                                         | Insulator Material: CR-Elastomere                       | TT CANNON GmbH D-71384 Weinstadt/Germany Solder Cup / Socket / Layout: 22-19                   |
| Contact Material: Copper alloy  Contact Platino: Hard sliver  Contact Platino: Hard sliver  And the state of | Contact Material: Copper alloy                          | © All rights reserved. Reproduction or issue to third in any form page revision                |
| Contact Plating: Hard silver software is only penalted with wither authorization of ITT Common 1/1/1 392.12. Apr 11                                                                                                                                                                                                                                                                                                                                                                                                                                                                                                                                                                                                                                                                                                                                                                                                                                                                                                                                                                                                                                                                                                                                                                                                                                                                                                                                                                                                                                                                                                                                                                                                                                                                                                                                                                                                                                                                                                                                                                                                           | Contact Plating: Hard silver                            | whotever is only pennitted with written authorization of ITT Connon 1/1/1 392 12. Apr 11       |