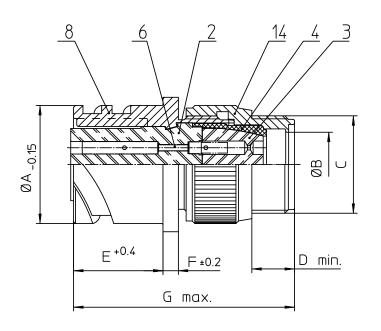

| NO. | MASSE / DIMENSIO |
|-----|------------------|
| Α   | 37.4             |
| В   | 19.8             |
| С   | 1 3/16-18UNEF-2A |
| D   | 9.5              |
| Е   | 23.05            |
| F   | 4                |
| G   | 62               |
| Н   | 31.8             |
| ı   | 41               |
| к   | M4               |

|  | NO. | BESCHREIBUNG / DESCRIPTION              |
|--|-----|-----------------------------------------|
|  | 2   | ISOLIERKÖRPER BUCHSE / INSULATOR SOCKET |
|  | 3   | DICHTKÖRPER / GROMMET                   |
|  | 4   | ENDRING / ENDRING                       |
|  | 6   | KONTAKTBUCHSE / CONTACT SOCKET          |
|  | 8   | DOSENGEHÄUSE / SHELL                    |
|  | 14  | F-ENDGEHÄUSE / F-ENDBELL                |