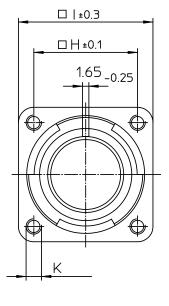

| NO. | MASSE / DIMENSIO |
|-----|------------------|
| Α   | 37.4             |
| В   | 19.8             |
| С   | 1 3/16-18UNEF-2A |
| D   | 9.5              |
| Е   | 23.05            |
| F   | 4                |
| G   | 62               |
| Н   | 31.8             |
| ı   | 41               |
| к   | M4               |