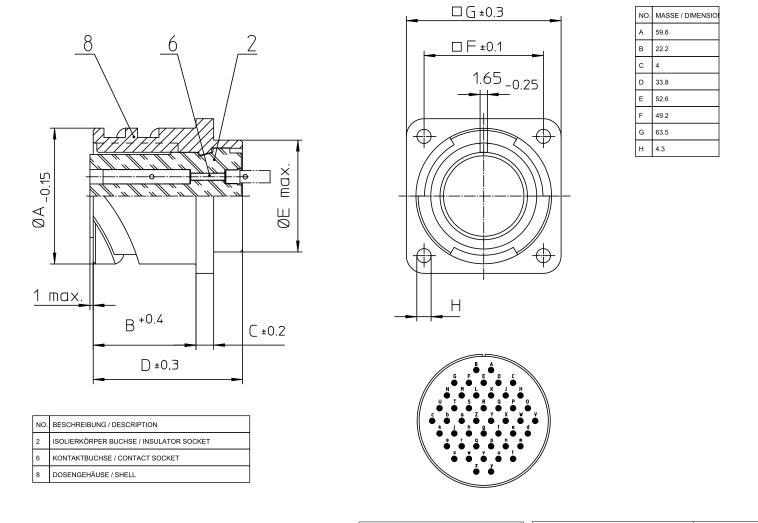

| Note: Due to an automatic nomenclature system, numbers generated<br>may not be sequential. | all dimensions are in mm                       | drawing for                                                                              |
|--------------------------------------------------------------------------------------------|------------------------------------------------|------------------------------------------------------------------------------------------|
| Notiz: Durch ein automatisches Benennungssystem können                                     | Dimensions without tolerance indic             | ications are general tolerances in acc. with DIN7168m CUSTOMER                           |
| Nummerierungen entstehen, die nicht fortlaufend sind.                                      |                                                | description CA3102E36-10SWB                                                              |
| Material Specification:                                                                    | 🗆 💛 ІТТ 🗌                                      | Box mounting receptacle                                                                  |
| Shell Material: Aluminium alloy                                                            |                                                | box mounting rooop dolo                                                                  |
| Shell Plating: Olive drab chromate over cadmium plating                                    | Engineered for life                            |                                                                                          |
| Insulator Material: CR-Elastomere                                                          | ITT CANNON GmbH<br>D - 71384 Weinstadt/Germany | Solder Cup / Socket / Layout: 36-10                                                      |
| Contact Material: Copper alloy                                                             | © All rights reserved, Reproduction or i       | issue to third in any fam page revision<br>whorization of ITT Cannon 11/1 392 12. Apr 11 |
| Contact Plating: Hard silver                                                               | whatever is only penalited with written ou     | uthorization of ITT Cannon 🦳 🖤 1/1   392 12. Apr 11                                      |
|                                                                                            |                                                |                                                                                          |