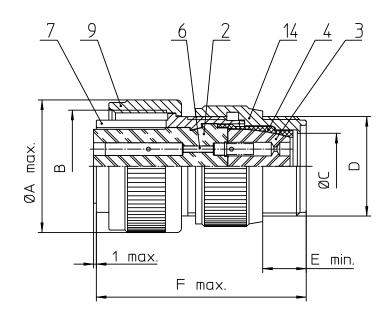

| NO. | MASSE / DIMENSIO |
|-----|------------------|
| А   | 34.1             |
| В   | 1 1/8-18NEF-2B   |
| С   | 16.7             |
| D   | 1-20UNEF-2A      |
| Е   | 9.5              |
| F   | 54               |

| NO. | BESCHREIBUNG / DESCRIPTION              |  |  |  |
|-----|-----------------------------------------|--|--|--|
| 2   | ISOLIERKÖRPER BUCHSE / INSULATOR SOCKET |  |  |  |
| 3   | DICHTKÖRPER / GROMMET                   |  |  |  |
| 4   | ENDRING / ENDRING                       |  |  |  |
| 6   | KONTAKTBUCHSE / CONTACT SOCKET          |  |  |  |
| 7   | ZYLINDERGHÄUSE / BARREL                 |  |  |  |
| 9   | ÜBERWURFMUTTER / COUPLING NUT           |  |  |  |
| 14  | F-ENDGEHÄUSE / F-ENDBELL                |  |  |  |

| Note: Due to an automatic nomenclature system, numbers generated<br>may not be sequential. |    | all dimensions are in mm                       |                                                                                            | drawing for |
|--------------------------------------------------------------------------------------------|----|------------------------------------------------|--------------------------------------------------------------------------------------------|-------------|
| Notiz: Durch ein automatisches Benennungssystem können                                     |    | Dimensions without tolerance indic             | CUSTOMER                                                                                   |             |
| Nummerierungen entstehen, die nicht fortlaufend sind.                                      | ļ  | <u> </u>                                       | description CA3106F18-19S                                                                  |             |
| Material Specification:                                                                    |    | V ITT                                          | Plug, straight                                                                             |             |
| Shell Material: Aluminium alloy                                                            |    |                                                | Endbell for flex tube                                                                      |             |
| Shell Plating: Olive drab chromate coating over cadmium plating                            | ng | Engineered for life                            |                                                                                            |             |
| Insulator Material: Neoprene                                                               |    | ITT CANNON GmbH<br>D - 71384 Weinstadt/Germany | Solder Cup / Socket / Layout: 18-1                                                         | 9           |
| Contact Material: Copper alloy Contact Plating: Hard silver                                |    | © All rights reserved, Reproduction or is      | issue to third in any form page page revision and first cannon of ITT Cannon 302 8. Feb 11 | on          |
|                                                                                            |    | whotever is only permitted with written ou     | . Feb 11                                                                                   |             |