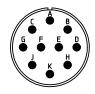

| Note: Due to an automatic nomenclature system, numbers generated<br>may not be sequential. |    | all dimensions are in mm                       |                                                                                            | drawing for |
|--------------------------------------------------------------------------------------------|----|------------------------------------------------|--------------------------------------------------------------------------------------------|-------------|
| Notiz: Durch ein automatisches Benennungssystem können                                     |    | Dimensions without tolerance indic             | CUSTOMER                                                                                   |             |
| Nummerierungen entstehen, die nicht fortlaufend sind.                                      | ļ  | <u> </u>                                       | description CA3106F18-19S                                                                  |             |
| Material Specification:                                                                    |    | V ITT                                          | Plug, straight                                                                             |             |
| Shell Material: Aluminium alloy                                                            |    |                                                | Endbell for flex tube                                                                      |             |
| Shell Plating: Olive drab chromate coating over cadmium plating                            | ng | Engineered for life                            |                                                                                            |             |
| Insulator Material: Neoprene                                                               |    | ITT CANNON GmbH<br>D - 71384 Weinstadt/Germany | Solder Cup / Socket / Layout: 18-1                                                         | 9           |
| Contact Material: Copper alloy Contact Plating: Hard silver                                |    | © All rights reserved, Reproduction or is      | issue to third in any form page page revision and first cannon of ITT Cannon 302 8. Feb 11 | on          |
|                                                                                            |    | whotever is only permitted with written ou     | . Feb 11                                                                                   |             |