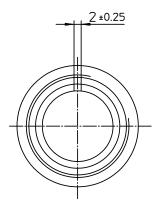

| NO. | MASSE / DIMENSIO |
|-----|------------------|
| А   | 40.5             |
| В   | 1 3/8-18NEF-2B   |
| С   | 20.8             |
| D   | 26.2             |
| Е   | 29.6             |
| F   | 12.7             |
| G   | 60               |
|     | -                |