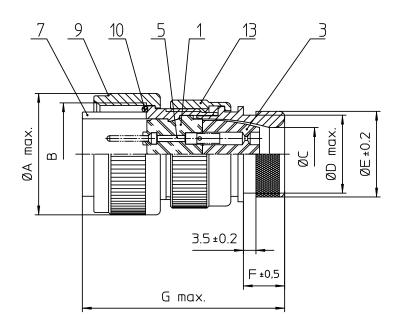

| NO. | MASSE / DIMENSIO |
|-----|------------------|
| А   | 40.5             |
| В   | 1 3/8-18NEF-2B   |
| С   | 20.8             |
| D   | 26.2             |
| Е   | 29.6             |
| F   | 12.7             |
| G   | 60               |
|     | -                |

| NO. | BESCHREIBUNG / DESCRIPTION           |  |  |
|-----|--------------------------------------|--|--|
| 1   | ISOLIERKÖRPER STIFT / INSULATOR PIN  |  |  |
| 3   | DICHTKÖRPER / GROMMET                |  |  |
| 5   | KONTAKTSTIFT/ CONTACT PIN            |  |  |
| 7   | ZYLINDERGHÄUSE / BARREL              |  |  |
| 9   | ÜBERWURFMUTTER / COUPLING NUT        |  |  |
| 10  | DICHTRING FRONT / FRONT SEALING RING |  |  |
| 13  | ENDGEHÄUSE DN / ENDBELL HEATSHRINK   |  |  |
|     | ·                                    |  |  |

| Note: Due to an automatic nomenclature system, numbers generated<br>may not be sequential.                      |       |  |  |  |
|-----------------------------------------------------------------------------------------------------------------|-------|--|--|--|
| Notiz: Durch ein automatisches Benennungssystem können<br>Nummerierungen entstehen, die nicht fortlaufend sind. |       |  |  |  |
| Material Specification:                                                                                         |       |  |  |  |
| Shell Material: Aluminium alloy                                                                                 |       |  |  |  |
| Shell Plating: Olive drab chromate coating over cadmium                                                         | plati |  |  |  |
| Insulator Material: Neoprene                                                                                    |       |  |  |  |
| Contact Material: Copper alloy                                                                                  |       |  |  |  |
| Contact Plating: Hard silver                                                                                    |       |  |  |  |

all disensions are in im

Dimensions without tolerance indications are general tolerances in acc. with DIN17168m

CUSTOMER

description CA3106E22-22P-DN

Plug, straight

Englineared for life
ITT CANNON CHEFT

COM Intellineared Reportation or save to hit in pay for a company