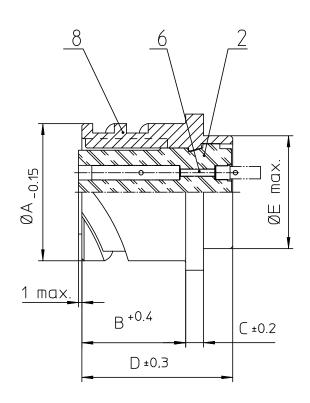

| NO. | BESCHREIBUNG / DESCRIPTION              |  |  |
|-----|-----------------------------------------|--|--|
| 2   | ISOLIERKÖRPER BUCHSE / INSULATOR SOCKET |  |  |
| 6   | KONTAKTBUCHSE / CONTACT SOCKET          |  |  |
| 8   | DOSENGEHÄUSE / SHELL                    |  |  |

| NO. | MASSE / DIMENSIO |
|-----|------------------|
| Α   | 46.7             |
| В   | 24.05            |
| С   | 4                |
| D   | 33.8             |
| Е   | 41.4             |
| F   | 39.7             |
| G   | 50.8             |
| Н   | 3.7              |
|     |                  |

| Note: Due to an automatic nomenclature system, numbers generated<br>may not be sequential. |                                                         |                                                       | all dimensions are in mm                                                       |                                        | drawing for         |
|--------------------------------------------------------------------------------------------|---------------------------------------------------------|-------------------------------------------------------|--------------------------------------------------------------------------------|----------------------------------------|---------------------|
| Notiz: Durch ein automatisches Benennungssystem können                                     |                                                         |                                                       | Dimensions without tolerance indi                                              | CUSTOMER                               |                     |
| Nummerierungen entstehen, die nicht förtlaufend sind.                                      |                                                         |                                                       | l 🔉                                                                            | B-05                                   |                     |
| Material Specification:                                                                    |                                                         |                                                       | Box mounting receptacle (rear mount, through holes)                            |                                        |                     |
| İ                                                                                          | Shell Material: Aluminium alloy                         | 1                                                     |                                                                                | Box mounting receptacio (real me       | ount, unough holos) |
| İ                                                                                          | Shell Plating: Olive drab chromate over cadmium plating | 1                                                     | Engineered for life                                                            |                                        |                     |
| Insulator Material: CR-Elastomere                                                          |                                                         | 1                                                     | ITT CANNON GmbH D - 71384 Wenspart/Germany Solder Cup / Socket / Layout: 28-21 |                                        | 21                  |
| Contact Material: Copper alloy                                                             |                                                         | 7                                                     |                                                                                |                                        | sion                |
| I                                                                                          | Contact Plating: Hard silver                            | wholever is only permitted with written authorization |                                                                                | uthorization of ITT Connon   1/1   392 | 12. Apr 11          |