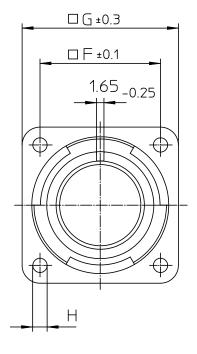

| NO. | MASSE / DIMENSIO |
|-----|------------------|
| Α   | 46.7             |
| В   | 24.05            |
| С   | 4                |
| D   | 33.8             |
| Е   | 41.4             |
| F   | 39.7             |
| G   | 50.8             |
| Н   | 3.7              |
|     |                  |

| Note: Due to an automatic nomenclature system, numbers generated<br>may not be sequential. |                                                         |                                                       | all dimensions are in mm                                                       |                                        | drawing for         |
|--------------------------------------------------------------------------------------------|---------------------------------------------------------|-------------------------------------------------------|--------------------------------------------------------------------------------|----------------------------------------|---------------------|
| Notiz: Durch ein automatisches Benennungssystem können                                     |                                                         |                                                       | Dimensions without tolerance indi                                              | CUSTOMER                               |                     |
| Nummerierungen entstehen, die nicht förtlaufend sind.                                      |                                                         |                                                       | l 🔉                                                                            | B-05                                   |                     |
| Material Specification:                                                                    |                                                         |                                                       | Box mounting receptacle (rear mount, through holes)                            |                                        |                     |
| İ                                                                                          | Shell Material: Aluminium alloy                         | 1                                                     |                                                                                | Box mounting receptacio (real me       | ount, unough holos) |
| İ                                                                                          | Shell Plating: Olive drab chromate over cadmium plating | 1                                                     | Engineered for life                                                            |                                        |                     |
| Insulator Material: CR-Elastomere                                                          |                                                         | 1                                                     | ITT CANNON GmbH D - 71384 Wenspart/Germany Solder Cup / Socket / Layout: 28-21 |                                        | 21                  |
| Contact Material: Copper alloy                                                             |                                                         | 7                                                     |                                                                                |                                        | sion                |
| I                                                                                          | Contact Plating: Hard silver                            | wholever is only permitted with written authorization |                                                                                | uthorization of ITT Connon   1/1   392 | 12. Apr 11          |