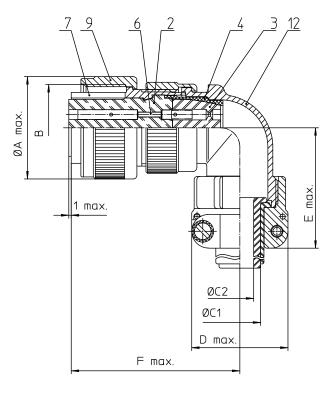

|  | NO. | MASSE / DIMENSION |
|--|-----|-------------------|
|  | Α   | 31.8              |
|  | В   | 1-20UNEF-2B       |
|  | C1  | 11.1              |
|  | C2  | -                 |
|  | D   | 30                |
|  | Е   | 45                |
|  | F   | 57                |

| NO. | BESCHREIBUNG / DESCRIPTION              |
|-----|-----------------------------------------|
| 2   | ISOLIERKÖRPER BUCHSE / INSULATOR SOCKET |
| 3   | DICHTKÖRPER / GROMMET                   |
| 4   | ENDRING / ENDRING                       |
| 6   | KONTAKTBUCHSE / CONTACT SOCKET          |
| 7   | ZYLINDERGHÄUSE / BARREL                 |
| 9   | ÜBERWURFMUTTER / COUPLING NUT           |
| 12  | ENDGEHÄUSE / ENDBELL                    |