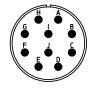

| Note: Due to an automatic nomenclature system, numbers generated<br>may not be sequential. | all dimensions are in mm drawing for                                                                       |  |
|--------------------------------------------------------------------------------------------|------------------------------------------------------------------------------------------------------------|--|
| Notiz: Durch ein automatisches Benennungssystem können                                     | Dimensions without tolerance indications are general tolerances in acc. with DIN7168m CUSTOMER             |  |
| Nummerierungen entstehen, die nicht fortlaufend sind.                                      | description CA3106F18-1P-B                                                                                 |  |
| Material Specification:                                                                    | Plug, straight                                                                                             |  |
| Shell Material: Aluminium alloy                                                            | Endbell for flex tube                                                                                      |  |
| Shell Plating: Olive drab chromate over cadmium plating                                    | Engineered for life                                                                                        |  |
| Insulator Material: CR-Elastomere                                                          | TT CANNON CmtH<br>D - 71384 Weinstadt/Germany Solder Cup / Pin / Layout: 18-1                              |  |
| Contact Material: Copper alloy                                                             | © MI rights reserved. Reproduction or issue to third in any tom page page 1/1 servision 1/1 392 12. Apr 11 |  |
| Contact Plating: Hard silver                                                               | whatever is only permitted with written authorization of ITT Cannon U 1/1 392 12. Apr 11                   |  |
|                                                                                            |                                                                                                            |  |