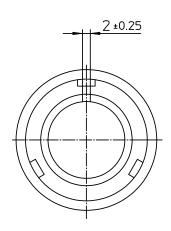

| NO. | MASSE / DIMENSIO |  |  |  |
|-----|------------------|--|--|--|
| А   | 36.5             |  |  |  |
| в   | 16.7             |  |  |  |
| с   | 1-20UNEF-2A      |  |  |  |
| D   | 9.5              |  |  |  |
| Е   | 54               |  |  |  |