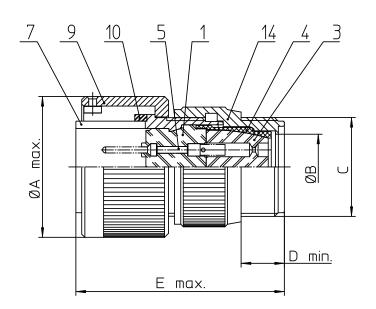

| NO. | BESCHREIBUNG / DESCRIPTION           |  |  |
|-----|--------------------------------------|--|--|
| 1   | ISOLIERKÖRPER STIFT / INSULATOR PIN  |  |  |
| 3   | DICHTKÖRPER / GROMMET                |  |  |
| 4   | ENDRING / ENDRING                    |  |  |
| 5   | KONTAKTSTIFT/ CONTACT PIN            |  |  |
| 7   | ZYLINDERGHÄUSE / BARREL              |  |  |
| 9   | ÜBERWURFMUTTER / COUPLING NUT        |  |  |
| 10  | DICHTRING FRONT / FRONT SEALING RING |  |  |
| 14  | F-ENDGEHÄUSE / F-ENDBELL             |  |  |
|     |                                      |  |  |

| NO. | MASSE / DIMENSIO |  |  |  |
|-----|------------------|--|--|--|
| А   | 36.5             |  |  |  |
| в   | 16.7             |  |  |  |
| с   | 1-20UNEF-2A      |  |  |  |
| D   | 9.5              |  |  |  |
| Е   | 54               |  |  |  |