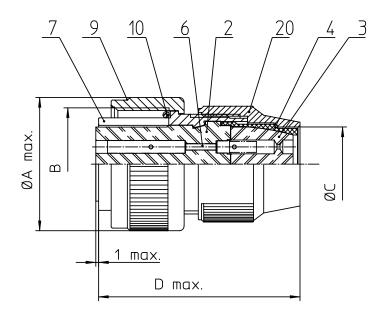

| NO. | MASSE / DIMENSIO |
|-----|------------------|
| А   | 43,8             |
| В   | 1 1/2-18NEF-2A   |
| С   | 27.6             |
| D   | 53               |

| NO. BESCHREIBUNG / DESCRIPTION  2 ISOLIERKÖRPER BUCHSE / INSULATOR SOCKET  3 DICHTKÖRPER / GROMMET  4 ENDRING / ENDRING  6 KONTAKTBUCHSE / CONTACT SOCKET  7 ZYLINDERGHÄUSE / BARREL  9 ÜBERWURFMUTTER / COUPLING NUT  10 DICHTRING FRONT / FRONT SEALING RING  20 KURZES ENDGEHÄUSE / SHORT ENDBELL |     |                                         |
|------------------------------------------------------------------------------------------------------------------------------------------------------------------------------------------------------------------------------------------------------------------------------------------------------|-----|-----------------------------------------|
| 3 DICHTKÖRPER / GROMMET 4 ENDRING / ENDRING 6 KONTAKTBUCHSE / CONTACT SOCKET 7 ZYLINDERGHÄUSE / BARREL 9 ÜBERWURFMUTTER / COUPLING NUT 10 DICHTRING FRONT / FRONT SEALING RING                                                                                                                       | NO. | BESCHREIBUNG / DESCRIPTION              |
| 4 ENDRING / ENDRING 6 KONTAKTBUCHSE / CONTACT SOCKET 7 ZYLINDERGHÄUSE / BARREL 9 ÜBERWURFMUTTER / COUPLING NUT 10 DICHTRING FRONT / FRONT SEALING RING                                                                                                                                               | 2   | ISOLIERKÖRPER BUCHSE / INSULATOR SOCKET |
| 6 KONTAKTBUCHSE / CONTACT SOCKET  7 ZYLINDERGHÄUSE / BARREL  9 ÜBERWURFMUTTER / COUPLING NUT  10 DICHTRING FRONT / FRONT SEALING RING                                                                                                                                                                | 3   | DICHTKÖRPER / GROMMET                   |
| 7 ZYLINDERGHÄUSE / BARREL 9 ÜBERWURFMUTTER / COUPLING NUT 10 DICHTRING FRONT / FRONT SEALING RING                                                                                                                                                                                                    | 4   | ENDRING / ENDRING                       |
| 9 ÜBERWURFMUTTER / COUPLING NUT  10 DICHTRING FRONT / FRONT SEALING RING                                                                                                                                                                                                                             | 6   | KONTAKTBUCHSE / CONTACT SOCKET          |
| 10 DICHTRING FRONT / FRONT SEALING RING                                                                                                                                                                                                                                                              | 7   | ZYLINDERGHÄUSE / BARREL                 |
|                                                                                                                                                                                                                                                                                                      | 9   | ÜBERWURFMUTTER / COUPLING NUT           |
| 20 KURZES ENDGEHÄUSE / SHORT ENDBELL                                                                                                                                                                                                                                                                 | 10  | DICHTRING FRONT / FRONT SEALING RING    |
|                                                                                                                                                                                                                                                                                                      | 20  | KURZES ENDGEHÄUSE / SHORT ENDBELL       |

Note: Due to an automatic nomenclature system, numbers generated may not be sequential.

Notiz: Durch ein automatisches Benenrungssystem können Nummerlerungen entstehen, die nicht fortlaufend sind.

Material Specification:

all dimensions are in ms

Dimensions without tolerance indications are general tolerances in acc. with DIN7168m

CUSTOMER

description CA3106R24-19S

Plug, straight

Shortened light-weight endbell without cable clamp