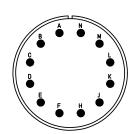

Solder Cup / Socket / Layout: 24-19

Older Cup / Socket / Layout: 24-19

Older Cup / Socket / Layout: 24-19

Older Cup / Socket / Layout: 24-19