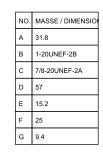

| NO. | BESCHREIBUNG / DESCRIPTION              |  |
|-----|-----------------------------------------|--|
| 2   | ISOLIERKÖRPER BUCHSE / INSULATOR SOCKET |  |
| 3   | DICHTKÖRPER / GROMMET                   |  |
| 4   | ENDRING / ENDRING                       |  |
| 6   | KONTAKTBUCHSE / CONTACT SOCKET          |  |
| 7   | ZYLINDERGHÄUSE / BARREL                 |  |
| 9   | ÜBERWURFMUTTER / COUPLING NUT           |  |
| 10  | DICHTRING FRONT / FRONT SEALING RING    |  |

14 F-ENDGEHÄUSE / F-ENDBELL



2±0,25

|         | Due to an au<br>may not be s | omatic nomenclature system, numbers generated<br>equential.                       |  |
|---------|------------------------------|-----------------------------------------------------------------------------------|--|
|         |