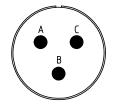

| NO. | BESCHREIBUNG / DESCRIPTION              |  |
|-----|-----------------------------------------|--|
| 2   | ISOLIERKÖRPER BUCHSE / INSULATOR SOCKET |  |
| 3   | DICHTKÖRPER / GROMMET                   |  |
| 4   | ENDRING / ENDRING                       |  |
| 6   | KONTAKTBUCHSE / CONTACT SOCKET          |  |
| 7   | ZYLINDERGHÄUSE / BARREL                 |  |
| 9   | ÜBERWURFMUTTER / COUPLING NUT           |  |
| 10  | DICHTRING FRONT / FRONT SEALING RING    |  |

14 F-ENDGEHÄUSE / F-ENDBELL



2±0,25

|         | Due to an au<br>may not be s | omatic nomenclature system, numbers generated<br>equential.                       |  |
|---------|------------------------------|-----------------------------------------------------------------------------------|--|
|         |                              | omatisches Benennungssystem können<br>igen entstehen, die nicht fortlaufend sind. |  |
| Materi  | al Specifica                 | tion:                                                                             |  |
| Shell N | Material:                    | Aluminium alloy                                                                   |  |
| Shell F | Plating:                     | Olive drab chromate coating over cadmium plati                                    |  |
| Insulat