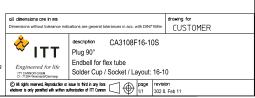

laufend sind. |  |
| Materi  | al Specifica                 | tion:                                                                             |  |
| Shell N | Material:                    | Aluminium alloy                                                                   |  |
| Shell F | Plating:                     | Olive drab chromate coating over cadmium plati                                    |  |
| Insulat | Insulator Material: Neoprene |                                                                                   |  |
| Conta   | ct Material:                 | Copper alloy                                                                      |  |
| Conta   | ct Plating:                  | Hard silver                                                                       |  |