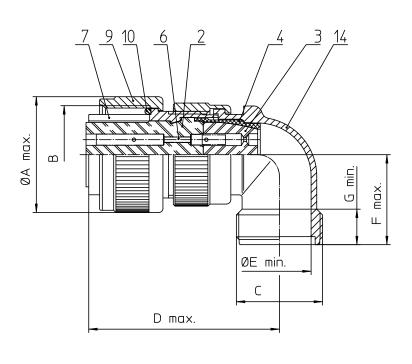

| NO. | BESCHREIBUNG / DESCRIPTION              |  |
|-----|-----------------------------------------|--|
| 2   | ISOLIERKÖRPER BUCHSE / INSULATOR SOCKET |  |
| 3   | DICHTKÖRPER / GROMMET                   |  |
| 4   | ENDRING / ENDRING                       |  |
| 6   | KONTAKTBUCHSE / CONTACT SOCKET          |  |
| 7   | ZYLINDERGHÄUSE / BARREL                 |  |
| 9   | ÜBERWURFMUTTER / COUPLING NUT           |  |
| 10  | DICHTRING FRONT / FRONT SEALING RING    |  |

14 F-ENDGEHÄUSE / F-ENDBELL

2±0,25

|         | Due to an au<br>may not be s | omatic nomenclature system, numbers generated<br>equential.                       |  |
|---------|------------------------------|-----------------------------------------------------------------------------------|--|
|         |                              | omatisches Benennungssystem können<br>igen entstehen, die nicht fortlaufend sind. |  |
| Materi  | al Specifica                 | tion:                                                                             |  |
| Shell N | Material:                    | Aluminium alloy                                                                   |  |
| Shell F | Plating:                     | Olive drab chromate coating over cadmium plati                                    |  |
| Insulat | Insulator Material: Neoprene |                                                                                   |  |
| Conta   | ct Material:                 | Copper alloy                                                                      |  |
| Conta   | ct Plating:                  | Hard silver                                                                       |  |