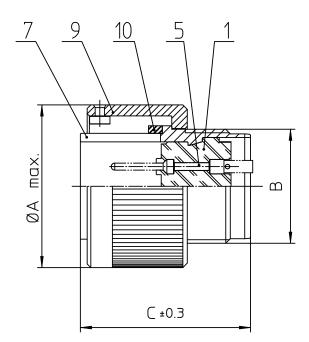

| NO. | BESCHREIBUNG / DESCRIPTION           |  |
|-----|--------------------------------------|--|
| 1   | ISOLIERKÖRPER STIFT / INSULATOR PIN  |  |
| 5   | KONTAKTSTIFT/ CONTACT PIN            |  |
| 7   | ZYLINDERGHÄUSE / BARREL              |  |
| 9   | ÜBERWURFMUTTER / COUPLING NUT        |  |
| 10  | DICHTRING FRONT / FRONT SEALING RING |  |

| NO. | MASSE / DIMENSIO |
|-----|------------------|
| A   | 43.1             |
| в   | 1 1/4-18NEF-2A   |
| с   | 37.8             |

| L      | M        |     |    |
|--------|----------|-----|----|
| €<br>Ţ | <b>•</b> | e e | c  |
| s i    | ė (      |     | ●∬ |
| ů      | Ē        | •   |    |
|        |          | /   |    |

Note: Due to an automatic nomenclature system may not be sequential.

| Note: Due to an automatic nomenclature system, numbers generated<br>may not be sequential. | all dimensions are in mm<br>Dimensions without tolerance indications are general tolerances in acc. with DIN7168m |                                     | drawing for |  |  |
|--------------------------------------------------------------------------------------------|-------------------------------------------------------------------------------------------------------------------|-------------------------------------|-------------|--|--|
| Notiz: Durch ein automatisches Benennungssystem können                                     |                                                                                                                   |                                     | " CUSTOMER  |  |  |
| Nummerierungen entstehen, die nicht fortlaufend sind.                                      | descr                                                                                                             | description CA3106E22-14P-B-F80-F42 |             |  |  |
| Material Specification:                                                                    |                                                                                                                   | straight                            |             |  |  |
| Shell Material: Aluminium alloy                                                            |                                                                                                                   | •                                   |             |  |  |
| Shell Plating: Olive drab chromate over cadmium plating                                    | Engineered for life                                                                                               | out Endbell                         |             |  |  |
| Insulator Material: CR-Elastomere                                                          | ITT CANNON GmbH AWC                                                                                               | G Crimp / Pin / Layout: 22-14       |             |  |  |
| Contact Material: Copper alloy                                                             |                                                                                                                   |                                     | vision      |  |  |
| Contact Plating: Hard silver                                                               | wholever is only permitted with written authorization                                                             | 2 12. Apr 11                        |             |  |  |
|                                                                                            |                                                                                                                   |                                     |             |  |  |