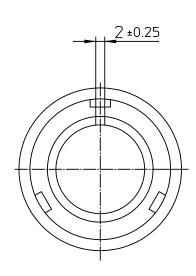

| NO. | MASSE / DIMENSIO |
|-----|------------------|
| A   | 43.1             |
| в   | 1 1/4-18NEF-2A   |
| с   | 37.8             |

| L      | M        |     |    |
|--------|----------|-----|----|
| €<br>Ţ | <b>•</b> | e e | c  |
| s i    | ė (      |     | ●∬ |
| ů      | Ē        | •   |    |
|        |          | /   |    |