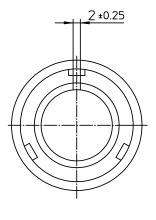

| NO. MASSE / DIMENSION A 29.2 B 10.6 C 17 D 19.1 E 11.7 F 49 |     |                  |
|-------------------------------------------------------------|-----|------------------|
| B 10.6<br>C 17<br>D 19.1<br>E 11.7                          | NO. | MASSE / DIMENSIO |
| C 17 D 19.1 E 11.7                                          | А   | 29.2             |
| D 19.1<br>E 11.7                                            | В   | 10.6             |
| E 11.7                                                      | С   | 17               |
|                                                             | D   | 19.1             |
| F 49                                                        | Е   | 11.7             |
|                                                             | F   | 49               |