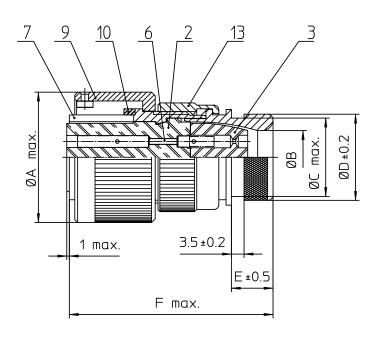

| NO. MASSE / DIMENSION A 29.2 B 10.6 C 17 D 19.1 E 11.7 F 49 |     |                  |
|-------------------------------------------------------------|-----|------------------|
| B 10.6<br>C 17<br>D 19.1<br>E 11.7                          | NO. | MASSE / DIMENSIO |
| C 17 D 19.1 E 11.7                                          | А   | 29.2             |
| D 19.1<br>E 11.7                                            | В   | 10.6             |
| E 11.7                                                      | С   | 17               |
|                                                             | D   | 19.1             |
| F 49                                                        | Е   | 11.7             |
|                                                             | F   | 49               |

ENDGEHÄUSE DN / ENDBELL HEATSHRINK

13

| all dimensions are in mm Dimensions without tolerance inc    | ications are general tolerances in acc. with DIN7168m                                                                | drawing for<br>CUSTOMER |
|--------------------------------------------------------------|----------------------------------------------------------------------------------------------------------------------|-------------------------|
| Engineered for life ITT CANNON GMIH D- 71384 Weinstad Womany | description CA3106E14S-10S-<br>Plug, straight<br>Endbell for heatshrink boots<br>Metric Crimp / Socket / Layout: 148 |                         |

| Note: Due to an au<br>may not be s  | omatic nomenclature system, numbers generated<br>equential.                      |
|-------------------------------------|----------------------------------------------------------------------------------|
| Notiz: Durch ein auf<br>Nummerierur | omatisches Benennungssystem können<br>gen entstehen, die nicht fortlaufend sind. |
| Material Specifica                  | tion:                                                                            |
| Shell Material:                     | Aluminium alloy                                                                  |
| Shell Plating:                      | Olive drab chromate over cadmium plating                                         |
| Insulator Material:                 | CR-Elastomere                                                                    |
| Contact Material:                   | Copper alloy                                                                     |
| Contact Plating:                    | Hard silver                                                                      |