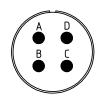

| Note: Due to an automatic nomenclature system, numbers generated<br>may not be sequential.                      |  | all dimensions are in mm                                                                                                                                         | drawing for                                                         |            |
|-----------------------------------------------------------------------------------------------------------------|--|------------------------------------------------------------------------------------------------------------------------------------------------------------------|---------------------------------------------------------------------|------------|
| Notiz: Durch ein automatisches Benennungssystem können<br>Nummerierungen entstehen, die nicht fortlaufend sind. |  | Dimensions without tolerance indications are general tolerances in acc. with DIN7168m                                                                            |                                                                     | CUSTOMER   |
| Nummerierungen entstenen, die nicht fordaufend sind.                                                            |  | <b>♦</b> ітт                                                                                                                                                     | description CA3106E14S-10S-B-02                                     |            |
| Material Specification:                                                                                         |  |                                                                                                                                                                  | Plug, straight                                                      |            |
| Shell Material: Aluminium alloy                                                                                 |  |                                                                                                                                                                  | Endbell for heatshrink boots<br>AWG Crimp / Socket / Layout: 14S-10 |            |
| Shell Plating: Olive drab chromate over cadmium plating                                                         |  | Engineered for life ITT CANNON GmbH D - 71384 Weinstadt/Germany                                                                                                  |                                                                     |            |
| Insulator Material: CR-Elastomere                                                                               |  |                                                                                                                                                                  |                                                                     |            |
| Contact Material: Copper alloy                                                                                  |  | © All rights reserved, Reproduction or                                                                                                                           | issue to third in any form page revis                               | sion       |
| Contact Plating: Hard silver                                                                                    |  | © All rights reserved. Reproduction or issue to third in any from page page wholever is only permitted with written authorization of ITT Cannon page 1/1   392 1 |                                                                     | 12. Apr 11 |