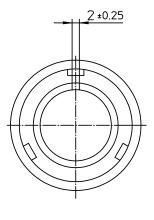

| Note: Due to an automatic nomenclature system, numbers generated<br>may not be sequential.                      |  | all dimensions are in mm                                                                                                                                         | drawing for                                                         |            |
|-----------------------------------------------------------------------------------------------------------------|--|------------------------------------------------------------------------------------------------------------------------------------------------------------------|---------------------------------------------------------------------|------------|
| Notiz: Durch ein automatisches Benennungssystem können<br>Nummerierungen entstehen, die nicht fortlaufend sind. |  | Dimensions without tolerance indications are general tolerances in acc. with DIN7168m                                                                            |                                                                     | CUSTOMER   |
| Nummerierungen entstenen, die nicht fordaufend sind.                                                            |  | <b>♦</b> ітт                                                                                                                                                     | description CA3106E14S-10S-B-02                                     |            |
| Material Specification:                                                                                         |  |                                                                                                                                                                  | Plug, straight                                                      |            |
| Shell Material: Aluminium alloy                                                                                 |  |                                                                                                                                                                  | Endbell for heatshrink boots<br>AWG Crimp / Socket / Layout: 14S-10 |            |
| Shell Plating: Olive drab chromate over cadmium plating                                                         |  | Engineered for life ITT CANNON GmbH D - 71384 Weinstadt/Germany                                                                                                  |                                                                     |            |
| Insulator Material: CR-Elastomere                                                                               |  |                                                                                                                                                                  |                                                                     |            |
| Contact Material: Copper alloy                                                                                  |  | © All rights reserved, Reproduction or                                                                                                                           | issue to third in any form page revis                               | sion       |
| Contact Plating: Hard silver                                                                                    |  | © All rights reserved. Reproduction or issue to third in any from page page wholever is only permitted with written authorization of ITT Cannon page 1/1   392 1 |                                                                     | 12. Apr 11 |