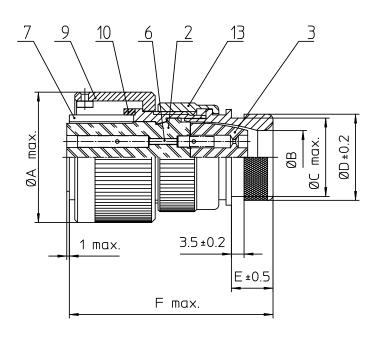

|  | NO. | MASSE / DIMENSIO |
|--|-----|------------------|
|  | Α   | 29.2             |
|  | В   | 10.6             |
|  | С   | 17               |
|  | D   | 19.1             |
|  | Е   | 11.7             |
|  | F   | 49               |

| NO. | BESCHREIBUNG / DESCRIPTION                                         |  |  |  |
|-----|--------------------------------------------------------------------|--|--|--|
| 2   | ISOLIERKÖRPER BUCHSE / INSULATOR SOCKET  DICHTKÖRPER / GROMMET     |  |  |  |
| 3   |                                                                    |  |  |  |
| 6   | KONTAKTBUCHSE / CONTACT SOCKET                                     |  |  |  |
| 7   | ZYLINDERGHÄUSE / BARREL                                            |  |  |  |
| 9   | ÜBERWURFMUTTER / COUPLING NUT DICHTRING FRONT / FRONT SEALING RING |  |  |  |
| 10  |                                                                    |  |  |  |
| 13  | 3 ENDGEHÄUSE DN / ENDBELL HEATSHRINK                               |  |  |  |

| Note: Due to an automatic nomenclature system, numbers generated<br>may not be sequential.                      |  | all dimensions are in mm                                                                                                                                         | drawing for                                                         |            |
|-----------------------------------------------------------------------------------------------------------------|--|------------------------------------------------------------------------------------------------------------------------------------------------------------------|---------------------------------------------------------------------|------------|
| Notiz: Durch ein automatisches Benennungssystem können<br>Nummerierungen entstehen, die nicht fortlaufend sind. |  | Dimensions without tolerance indications are general tolerances in acc. with DIN7168m                                                                            |                                                                     | CUSTOMER   |
| Nummerierungen entstenen, die nicht fordaufend sind.                                                            |  | <b>♦</b> ітт                                                                                                                                                     | description CA3106E14S-10S-B-02                                     |            |
| Material Specification:                                                                                         |  |                                                                                                                                                                  | Plug, straight                                                      |            |
| Shell Material: Aluminium alloy                                                                                 |  |                                                                                                                                                                  | Endbell for heatshrink boots<br>AWG Crimp / Socket / Layout: 14S-10 |            |
| Shell Plating: Olive drab chromate over cadmium plating                                                         |  | Engineered for life ITT CANNON GmbH D - 71384 Weinstadt/Germany                                                                                                  |                                                                     |            |
| Insulator Material: CR-Elastomere                                                                               |  |                                                                                                                                                                  |                                                                     |            |
| Contact Material: Copper alloy                                                                                  |  | © All rights reserved, Reproduction or                                                                                                                           | issue to third in any form page revis                               | sion       |
| Contact Plating: Hard silver                                                                                    |  | © All rights reserved. Reproduction or issue to third in any from page page wholever is only permitted with written authorization of ITT Cannon page 1/1   392 1 |                                                                     | 12. Apr 11 |