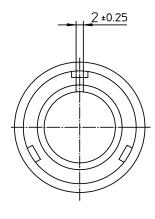

|  | NO. | MASSE / DIMENSIO |
|--|-----|------------------|
|  | Α   | 29.2             |
|  | В   | 10.6             |
|  | С   | 17               |
|  | D   | 19.1             |
|  | Е   | 11.7             |
|  | F   | 49               |
|  |     |                  |