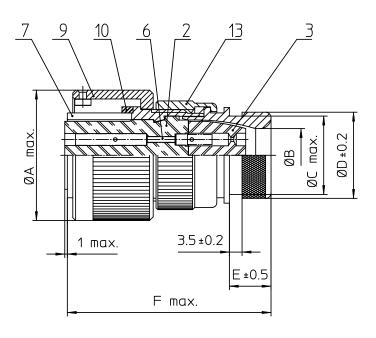

|  | NO. | MASSE / DIMENSIO |
|--|-----|------------------|
|  | Α   | 29.2             |
|  | В   | 10.6             |
|  | С   | 17               |
|  | D   | 19.1             |
|  | Е   | 11.7             |
|  | F   | 49               |
|  |     |                  |

DICHTRING FRONT / FRONT SEALING RING

ENDGEHÄUSE DN / ENDBELL HEATSHRINK

10

13

| nomenclature system, numbers generated ial. | all dimensions are in mm                                                                              | drawing for                                                                     |          |  |
|---------------------------------------------|-------------------------------------------------------------------------------------------------------|---------------------------------------------------------------------------------|----------|--|
| ches Benennungssystem können                | Dimensions without tolerance indications are general tolerances in acc. with DIN7168m                 |                                                                                 | CUSTOMER |  |
| ntstehen, die nicht förtlaufend sind.       | <b>♦</b> ітт                                                                                          | description CA3106E14S-2S-E<br>Plug, straight                                   | 3-02     |  |
| inium alloy                                 |                                                                                                       | Endbell for heatshrink boots                                                    |          |  |
| drab chromate over cadmium plating          | Engineered for life                                                                                   | AWG Crimp / Socket / Layout: 14S-2                                              |          |  |
| Elastomere                                  | ITT CANNON GmbH<br>D - 71384 Weinstadt/Germany                                                        |                                                                                 |          |  |
| per alloy                                   |                                                                                                       | © All rights reserved. Reproduction or issue to third in any form page revision |          |  |
| silver                                      | whatever is only permitted with written authorization of ITT Connon \ \ \ \ \ \ \ \ \ \ \ \ \ \ \ \ \ |                                                                                 |          |  |