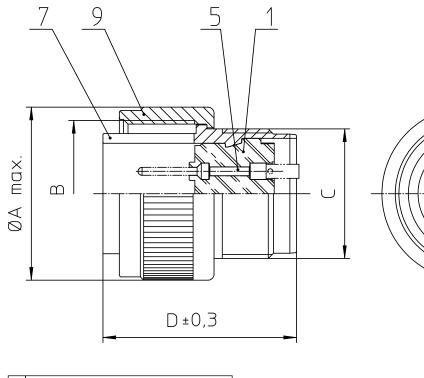

| MASSE / DIMENSIO |
|------------------|
|                  |
| 43.8             |
| 1 1/2-18UNEF-2B  |
| 1 3/4-18NEF-2A   |
| 39.3             |
|                  |

| NO. | BESCHREIBUNG / DESCRIPTION           |  |
|-----|--------------------------------------|--|
| 1   | ISOLIERKÖRPER STIFT / INSULATOR PIN  |  |
| 5   | KONTAKTSTIFT/ CONTACT PIN            |  |
| 7   | ZYLINDERGHÄUSE / BARREL              |  |
| 9   | ÜBERWURFMUTTER / COUPLING NUT        |  |
| 10  | DICHTRING FRONT / FRONT SEALING RING |  |