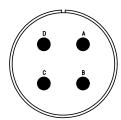

| MASSE / DIMENSIO |
|------------------|
|                  |
| 43.8             |
| 1 1/2-18UNEF-2B  |
| 1 3/4-18NEF-2A   |
| 39.3             |
|                  |

| NO. | BESCHREIBUNG / DESCRIPTION           |  |
|-----|--------------------------------------|--|
| 1   | ISOLIERKÖRPER STIFT / INSULATOR PIN  |  |
| 5   | KONTAKTSTIFT/ CONTACT PIN            |  |
| 7   | ZYLINDERGHÄUSE / BARREL              |  |
| 9   | ÜBERWURFMUTTER / COUPLING NUT        |  |
| 10  | DICHTRING FRONT / FRONT SEALING RING |  |