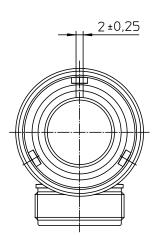

| NO. | MASSE / DIMENSIO |
|-----|------------------|
| A   | 29.2             |
| В   | 3/4-20UNEF-2A    |
| с   | 47               |
| D   | 12.2             |
| Е   | 24               |
| F   | 9.4              |