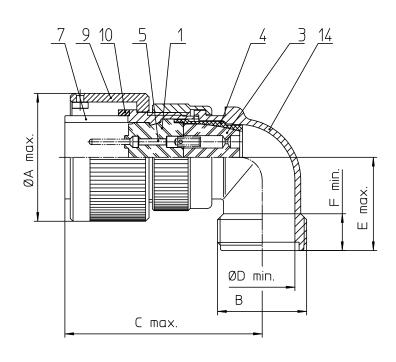

| NO. | BESCHREIBUNG / DESCRIPTION           |  |  |  |
|-----|--------------------------------------|--|--|--|
| 1   | ISOLIERKÖRPER STIFT / INSULATOR PIN  |  |  |  |
| 3   | DICHTKÖRPER / GROMMET                |  |  |  |
| 4   | ENDRING / ENDRING                    |  |  |  |
| 5   | KONTAKTSTIFT/ CONTACT PIN            |  |  |  |
| 7   | ZYLINDERGHÄUSE / BARREL              |  |  |  |
| 9   | ÜBERWURFMUTTER / COUPLING NUT        |  |  |  |
| 10  | DICHTRING FRONT / FRONT SEALING RING |  |  |  |
| 14  | F-ENDGEHÄUSE / F-ENDBELL             |  |  |  |
|     |                                      |  |  |  |

| NO. | MASSE / DIMENSIO |
|-----|------------------|
| A   | 29.2             |
| В   | 3/4-20UNEF-2A    |
| с   | 47               |
| D   | 12.2             |
| Е   | 24               |
| F   | 9.4              |