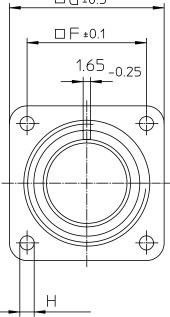

|     | D max.                              |   |  |  |  |  |  |
|-----|-------------------------------------|---|--|--|--|--|--|
|     | 1-                                  |   |  |  |  |  |  |
| NO. | BESCHREIBUNG / DESCRIPTION          |   |  |  |  |  |  |
| 1   | ISOLIERKÖRPER STIFT / INSULATOR PIN |   |  |  |  |  |  |
| 5   | KONTAKTSTIFT/ CONTACT PIN           |   |  |  |  |  |  |
| 8   | DOSENGEHÄUSE / SHELL                | 7 |  |  |  |  |  |







|   | Note: Due to an automatic nomenclature system, numbers generated<br>may not be sequential.                      |    | all dimensions are in mm