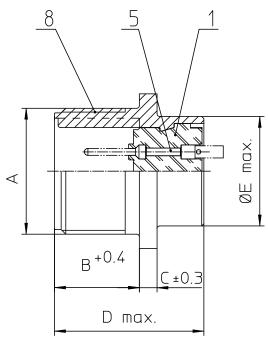

|     | D max.                              |   |  |  |  |  |  |
|-----|-------------------------------------|---|--|--|--|--|--|
|     | 1-                                  |   |  |  |  |  |  |
| NO. | BESCHREIBUNG / DESCRIPTION          |   |  |  |  |  |  |
| 1   | ISOLIERKÖRPER STIFT / INSULATOR PIN |   |  |  |  |  |  |
| 5   | KONTAKTSTIFT/ CONTACT PIN           |   |  |  |  |  |  |
| 8   | DOSENGEHÄUSE / SHELL                | 7 |  |  |  |  |  |

MASSE / DIMENSIO

1 1/2-18NEF-2A

20.6

34.2 35.3 34.9 44.5 3.7

A
B
C
D
F