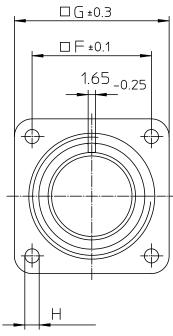

|     | D max.                              |   |  |  |  |  |  |
|-----|-------------------------------------|---|--|--|--|--|--|
|     | 1-                                  |   |  |  |  |  |  |
| NO. | BESCHREIBUNG / DESCRIPTION          |   |  |  |  |  |  |
| 1   | ISOLIERKÖRPER STIFT / INSULATOR PIN |   |  |  |  |  |  |
| 5   | KONTAKTSTIFT/ CONTACT PIN           |   |  |  |  |  |  |
| 8   | DOSENGEHÄUSE / SHELL                | 7 |  |  |  |  |  |







|   | Note: Due to an automatic nomenclature system, numbers generated<br>may not be sequential.                      |    | all dimensions are in mm