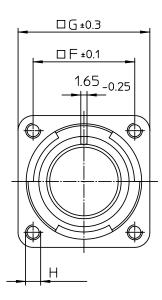

| NO. | MASSE / DIMENSIO |
|-----|------------------|
| А   | 24.6             |
| в   | 12.4             |
| с   | 18.2             |
| D   | 3.2              |
| Е   | 44               |
| F   | 23               |
| G   | 30               |
| н   | M4               |

| Note: Due to an automatic nomenclature system, numbers generated<br>may not be sequential. | all dimensions are in mm<br>Dimensions without tolerance indications are general tolerances in acc. with DIN7168m                        |                                     |                  |
|--------------------------------------------------------------------------------------------|------------------------------------------------------------------------------------------------------------------------------------------|-------------------------------------|------------------|
| Notiz: Durch ein automatisches Benennungssystem können                                     |                                                                                                                                          |                                     | CUSTOMER         |
| Nummerierungen entstehen, die nicht fortlaufend sind.                                      | 🚸 ітт                                                                                                                                    | description CA3100R14S-5P-B-F80     |                  |
| Material Specification:                                                                    |                                                                                                                                          | Wall mounting receptacle            |                  |
| Shell Material: Aluminium alloy                                                            |                                                                                                                                          | Shortened light-weight endbell with | haut aphla alama |
| Shell Plating: Olive drab chromate over cadmium plating                                    | Engineered for life<br>ITT CANNON GmbH<br>D - 71384 Weirstadi/Germany                                                                    |                                     | nout cable clamp |
| Insulator Material: CR-Elastomere                                                          |                                                                                                                                          | AWG Crimp / Pin / Layout: 14S-5     |                  |
| Contact Material: Copper alloy                                                             | © All rights reserved, Reproduction or issue to third in any form<br>whatever is only pennitted with written outbarization of ITT Cannon |                                     | ion              |
| Contact Plating: Hard silver                                                               | wholever is only permitted with written ou                                                                                               | 12. Apr 11                          |                  |
|                                                                                            |                                                                                                                                          |                                     |                  |