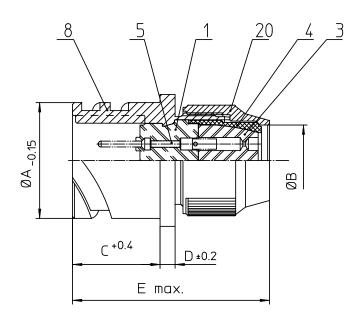

| NO. | BESCHREIBUNG / DESCRIPTION          |
|-----|-------------------------------------|
| 1   | ISOLIERKÖRPER STIFT / INSULATOR PIN |
| 3   | DICHTKÖRPER / GROMMET               |
| 4   | ENDRING / ENDRING                   |
| 5   | KONTAKTSTIFT/ CONTACT PIN           |
| 8   | DOSENGEHÄUSE / SHELL                |
| 20  | KURZES ENDGEHÄUSE/SHORT ENDBELL     |
|     |                                     |

| NO. | MASSE / DIMENSIO |
|-----|------------------|
| А   | 24.6             |
| в   | 12.4             |
| с   | 18.2             |
| D   | 3.2              |
| Е   | 44               |
| F   | 23               |
| G   | 30               |
| н   | M4               |

| Note: Due to an automatic nomenclature system, numbers generated<br>may not be sequential. | all dimensions are in mm<br>Dimensions without tolerance indications are general tolerances in acc. with DIN7168m                        |                                     |                  |
|--------------------------------------------------------------------------------------------|------------------------------------------------------------------------------------------------------------------------------------------|-------------------------------------|------------------|
| Notiz: Durch ein automatisches Benennungssystem können                                     |                                                                                                                                          |                                     | CUSTOMER         |
| Nummerierungen entstehen, die nicht fortlaufend sind.                                      | 🚸 ітт                                                                                                                                    | description CA3100R14S-5P-B-F80     |                  |
| Material Specification:                                                                    |                                                                                                                                          | Wall mounting receptacle            |                  |
| Shell Material: Aluminium alloy                                                            |                                                                                                                                          | Shortened light-weight endbell with | haut aphla alama |
| Shell Plating: Olive drab chromate over cadmium plating                                    | Engineered for life<br>ITT CANNON GmbH<br>D - 71384 Weirstadi/Germany                                                                    |                                     | nout cable clamp |
| Insulator Material: CR-Elastomere                                                          |                                                                                                                                          | AWG Crimp / Pin / Layout: 14S-5     |                  |
| Contact Material: Copper alloy                                                             | © All rights reserved, Reproduction or issue to third in any form<br>whatever is only pennitted with written outbarization of ITT Cannon |                                     | ion              |
| Contact Plating: Hard silver                                                               | wholever is only permitted with written ou                                                                                               | 12. Apr 11                          |                  |
|                                                                                            |                                                                                                                                          |                                     |                  |