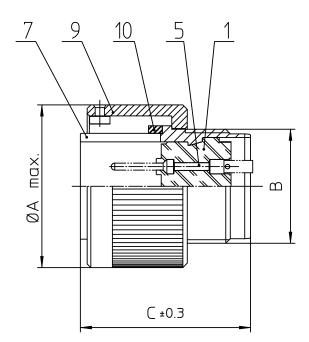

| NO. | BESCHREIBUNG / DESCRIPTION           |  |
|-----|--------------------------------------|--|
| 1   | ISOLIERKÖRPER STIFT / INSULATOR PIN  |  |
| 5   | KONTAKTSTIFT/ CONTACT PIN            |  |
| 7   | ZYLINDERGHÄUSE / BARREL              |  |
| 9   | ÜBERWURFMUTTER / COUPLING NUT        |  |
| 10  | DICHTRING FRONT / FRONT SEALING RING |  |

| NO. | MASSE / DIMENSIO |
|-----|------------------|
| A   | 32               |
| в   | 7/8-20UNEF-2A    |
| с   | 28.7             |

| Note: Due to an automatic nomenclature system, numbers generated                                                  | all dimensions are in mm                                                                          |
|-------------------------------------------------------------------------------------------------------------------|---------------------------------------------------------------------------------------------------|
| may not be sequential.   Notiz: Durch ein automatisches Benennungssystem können                                   | Dimensions without tolerance indications are general tolerances in acc. with DIN7168m CUSTOMER    |
| Nummerierungen entstehen, die nicht fortlaufend sind.   Material Specification:   Shell Material: Aluminium alloy | CA3106E16S-8P-B-F80-F42<br>Plug, straight<br>without Endbell                                      |
| Shell Plating: Olive drab chromate over cadmium plating   Insulator Material: CR-Elastomere                       | Engineered for life<br>TT CANNOG GREAT<br>D-7358 Weinsdocemary<br>AWG Crimp / Pin / Layout: 16S-8 |
| Contact Material: Copper alloy                                                                                    | © All rights reserved. Reproduction or issue to third in any form page page revision              |
| Contact Plating: Hard silver                                                                                      | whatever is only permitted with written authorization of ITT Cannon 1/1 992 12. Apr 11            |