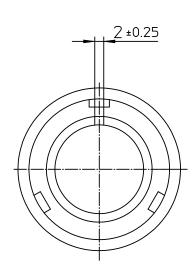

| NO. | MASSE / DIMENSIO |
|-----|------------------|
| A   | 32               |
| в   | 7/8-20UNEF-2A    |
| с   | 28.7             |

| Note: Due to an automatic nomenclature system, numbers generated                                                  | all dimensions are in mm                                                                          |
|-------------------------------------------------------------------------------------------------------------------|---------------------------------------------------------------------------------------------------|
| may not be sequential.   Notiz: Durch ein automatisches Benennungssystem können                                   | Dimensions without tolerance indications are general tolerances in acc. with DIN7168m CUSTOMER    |
| Nummerierungen entstehen, die nicht fortlaufend sind.   Material Specification:   Shell Material: Aluminium alloy | CA3106E16S-8P-B-F80-F42<br>Plug, straight<br>without Endbell                                      |
| Shell Plating: Olive drab chromate over cadmium plating   Insulator Material: CR-Elastomere                       | Engineered for life<br>TT CANNOG GREAT<br>D-7358 Weinsdocemary<br>AWG Crimp / Pin / Layout: 16S-8 |
| Contact Material: Copper alloy                                                                                    | © All rights reserved. Reproduction or issue to third in any form page page revision              |
| Contact Plating: Hard silver                                                                                      | whatever is only permitted with written authorization of ITT Cannon 1/1 992 12. Apr 11            |