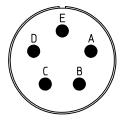

| NO. | MASSE / DIMENSIO |
|-----|------------------|
| A   | 32               |
| в   | 7/8-20UNEF-2A    |
| с   | 28.7             |

| Note: Due to an automatic nomenclature system, numbers generated                                                  | all dimensions are in mm                                                                          |
|-------------------------------------------------------------------------------------------------------------------|---------------------------------------------------------------------------------------------------|
| may not be sequential.   Notiz: Durch ein automatisches Benennungssystem können                                   | Dimensions without tolerance indications are general tolerances in acc. with DIN7168m CUSTOMER    |
| Nummerierungen entstehen, die nicht fortlaufend sind.   Material Specification:   Shell Material: Aluminium alloy | CA3106E16S-8P-B-F80-F42<br>Plug, straight<br>without Endbell                                      |
| Shell Plating: Olive drab chromate over cadmium plating   Insulator Material: CR-Elastomere                       | Engineered for life<br>TT CANNOG GREAT<br>D-7358 Weinsdocemary<br>AWG Crimp / Pin / Layout: 16S-8 |
| Contact Material: Copper alloy                                                                                    | © All rights reserved. Reproduction or issue to third in any form page page revision              |
| Contact Plating: Hard silver                                                                                      | whatever is only permitted with written authorization of ITT Cannon 1/1 992 12. Apr 11            |