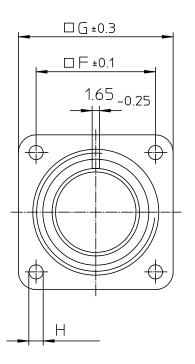

| NO. | MASSE / DIMENSIO |
|-----|------------------|
| A   | 1 1/2-18NEF-2A   |
| в   | 20.6             |
| с   | 4                |
| D   | 34.2             |
| Е   | 35.3             |
| F   | 34.9             |
| G   | 44.5             |
| н   | 3.7              |