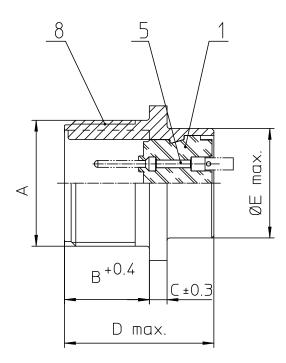

| NO. | BESCHREIBUNG / DESCRIPTION          |
|-----|-------------------------------------|
| 1   | ISOLIERKÖRPER STIFT / INSULATOR PIN |
| 5   | KONTAKTSTIFT/ CONTACT PIN           |
| 8   | DOSENGEHÄUSE / SHELL                |

| NO. | MASSE / DIMENSIO |
|-----|------------------|
| A   | 1 1/2-18NEF-2A   |
| в   | 20.6             |
| с   | 4                |
| D   | 34.2             |
| Е   | 35.3             |
| F   | 34.9             |
| G   | 44.5             |
| н   | 3.7              |