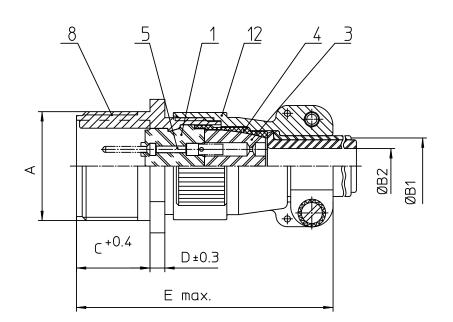

|         | G max.     |  |  |
|---------|------------|--|--|
|         | 1.65 _0.25 |  |  |
| ØF max. |            |  |  |

| NO. | MASSE / DIMENSIO |  |
|-----|------------------|--|
| A   | 5/8-24NEF-2A     |  |
| B1  | 6.6              |  |
| B2  | -                |  |
| С   | 14.2             |  |
| D   | 2.8              |  |
| Е   | 53               |  |
| F   | 21.8             |  |
| G   | 16.2             |  |

| ſ | C |   |  |
|---|---|---|--|
| ĺ |   | B |  |

Note: Due to an automatic nomenclature syste may not be sequential.

| Note: Due to an automatic nomenclature system, numbers generated<br>may not be sequential.                      | all dimensions are in mm<br>Dimensions without tolerance indications are general tolerances in acc. with DIN7168m                                                                                                                                                                                                                                                                                                                                                                                                                                                                                                                                                                                                                                                                                                                                                                                                                                                                                                                                                                                                                                                                                                                                                                                                                                                                                                                                                                                                                                                                                                                                                                                                                                                                                                                                                                                                                                                                                                                                                                                                                                                                                                                                                                                                                                                                                                                                                                            |                                                                                              | drawing for |
|-----------------------------------------------------------------------------------------------------------------|----------------------------------------------------------------------------------------------------------------------------------------------------------------------------------------------------------------------------------------------------------------------------------------------------------------------------------------------------------------------------------------------------------------------------------------------------------------------------------------------------------------------------------------------------------------------------------------------------------------------------------------------------------------------------------------------------------------------------------------------------------------------------------------------------------------------------------------------------------------------------------------------------------------------------------------------------------------------------------------------------------------------------------------------------------------------------------------------------------------------------------------------------------------------------------------------------------------------------------------------------------------------------------------------------------------------------------------------------------------------------------------------------------------------------------------------------------------------------------------------------------------------------------------------------------------------------------------------------------------------------------------------------------------------------------------------------------------------------------------------------------------------------------------------------------------------------------------------------------------------------------------------------------------------------------------------------------------------------------------------------------------------------------------------------------------------------------------------------------------------------------------------------------------------------------------------------------------------------------------------------------------------------------------------------------------------------------------------------------------------------------------------------------------------------------------------------------------------------------------------|----------------------------------------------------------------------------------------------|-------------|
| Notiz: Durch ein automatisches Benennungssystem können<br>Nummerierungen entstehen, die nicht fortlaufend sind. |                                                                                                                                                                                                                                                                                                                                                                                                                                                                                                                                                                                                                                                                                                                                                                                                                                                                                                                                                                                                                                                                                                                                                                                                                                                                                                                                                                                                                                                                                                                                                                                                                                                                                                                                                                                                                                                                                                                                                                                                                                                                                                                                                                                                                                                                                                                                                                                                                                                                                              |                                                                                              | CUSTOMER    |
| Material Specification:                                                                                         |                                                                                                                                                                                                                                                                                                                                                                                                                                                                                                                                                                                                                                                                                                                                                                                                                                                                                                                                                                                                                                                                                                                                                                                                                                                                                                                                                                                                                                                                                                                                                                                                                                                                                                                                                                                                                                                                                                                                                                                                                                                                                                                                                                                                                                                                                                                                                                                                                                                                                              | 01E10SL-3P                                                                                   |             |
| Shell Material: Aluminium allov                                                                                 |                                                                                                                                                                                                                                                                                                                                                                                                                                                                                                                                                                                                                                                                                                                                                                                                                                                                                                                                                                                                                                                                                                                                                                                                                                                                                                                                                                                                                                                                                                                                                                                                                                                                                                                                                                                                                                                                                                                                                                                                                                                                                                                                                                                                                                                                                                                                                                                                                                                                                              | Cable connecting plug<br>Endbell with clamp and bushing<br>Solder Cup / Pin / Layout: 10SL-3 |             |
| Shell Plating: Olive drab chromate coating over cadmium plating                                                 | Engineered for life                                                                                                                                                                                                                                                                                                                                                                                                                                                                                                                                                                                                                                                                                                                                                                                                                                                                                                                                                                                                                                                                                                                                                                                                                                                                                                                                                                                                                                                                                                                                                                                                                                                                                                                                                                                                                                                                                                                                                                                                                                                                                                                                                                                                                                                                                                                                                                                                                                                                          |                                                                                              |             |
| Insulator Material: Neoprene                                                                                    | D - 71384 Weinstach/Germany Solder Cup / Pin / L                                                                                                                                                                                                                                                                                                                                                                                                                                                                                                                                                                                                                                                                                                                                                                                                                                                                                                                                                                                                                                                                                                                                                                                                                                                                                                                                                                                                                                                                                                                                                                                                                                                                                                                                                                                                                                                                                                                                                                                                                                                                                                                                                                                                                                                                                                                                                                                                                                             |                                                                                              |             |
| Contact Material: Copper alloy                                                                                  | © All rights reserved. Reproduction or issue to third in any form<br>wholever is only penalted with written authorization of ITT Cannon<br>1/1 space<br>1/1 spac |                                                                                              | ion         |
| Contact Plating: Hard silver                                                                                    |                                                                                                                                                                                                                                                                                                                                                                                                                                                                                                                                                                                                                                                                                                                                                                                                                                                                                                                                                                                                                                                                                                                                                                                                                                                                                                                                                                                                                                                                                                                                                                                                                                                                                                                                                                                                                                                                                                                                                                                                                                                                                                                                                                                                                                                                                                                                                                                                                                                                                              |                                                                                              | 3. Feb 11   |
|                                                                                                                 |                                                                                                                                                                                                                                                                                                                                                                                                                                                                                                                                                                                                                                                                                                                                                                                                                                                                                                                                                                                                                                                                                                                                                                                                                                                                                                                                                                                                                                                                                                                                                                                                                                                                                                                                                                                                                                                                                                                                                                                                                                                                                                                                                                                                                                                                                                                                                                                                                                                                                              |                                                                                              |             |

| NO. | BESCHREIBUNG / DESCRIPTION          |  |
|-----|-------------------------------------|--|
| 1   | ISOLIERKÖRPER STIFT / INSULATOR PIN |  |
| 3   | DICHTKÖRPER / GROMMET               |  |
| 4   | ENDRING / ENDRING                   |  |
| 5   | KONTAKTSTIFT/ CONTACT PIN           |  |
| 8   | DOSENGEHÄUSE / SHELL                |  |
| 12  | ENDGEHÄUSE / ENDBELL                |  |