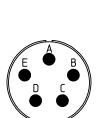

|   | all dimensions are in mm                                                              |                                                                                                                                | drawing for |
|---|---------------------------------------------------------------------------------------|--------------------------------------------------------------------------------------------------------------------------------|-------------|
|   | Dimensions without tolerance indications are general tolerances in acc. with DIN7168m |                                                                                                                                | CUSTOMER    |
| g | Engineered for life ITT CANNON GHORD D - 71384 Wienstald                              | description CA3100R14S-5P<br>Wall mounting receptacle<br>Shortened light-weight endbell wi<br>Solder Cup / Pin / Layout: 14S-5 |             |
|   | © All rights reserved. Reproduction or<br>wholever is only permitted with written or  |                                                                                                                                | ision       |