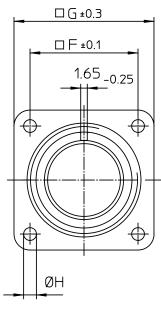

| NO. | MASSE / DIMENSIO |
|-----|------------------|
| Α   | 7/8-20UNEF-2A    |
| В   | 12.4             |
| С   | 14.2             |
| D   | 2                |
| Е   | 41               |
| F   | 23               |
| G   | 30               |
| Н   | 3.1              |