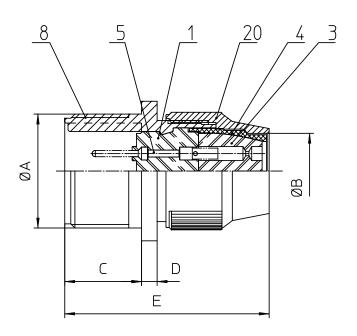

| NO. | BESCHREIBUNG / DESCRIPTION          |  |
|-----|-------------------------------------|--|
| 1   | ISOLIERKÖRPER STIFT / INSULATOR PIN |  |
| 3   | DICHTKÖRPER / GROMMET               |  |
| 4   | ENDRING / ENDRING                   |  |
| 5   | KONTAKTSTIFT/ CONTACT PIN           |  |
| 8   | DOSENGEHÄUSE / SHELL                |  |
| 20  | KURZES ENDGEHÄUSE/SHORT ENDBELL     |  |

| NO. | MASSE / DIMENSIO |
|-----|------------------|
| Α   | 7/8-20UNEF-2A    |
| В   | 12.4             |
| С   | 14.2             |
| D   | 2                |
| Е   | 41               |
| F   | 23               |
| G   | 30               |
| Н   | 3.1              |